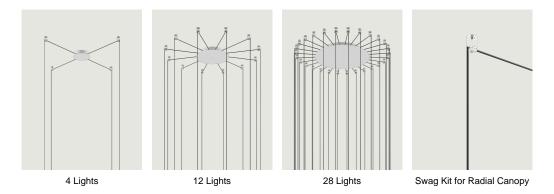

n cables separately starting from one canopy. This system is, therefore, useful for building multiple ceiling or wall compositions with an unusual shape or to increase the potential of a single wall or ceiling light point. It also allows to efficiently and elegantly illuminate irregular ceilings or with beams.



| 1–2 Lights                     | System        | Structure: Metal   | Code             |
|--------------------------------|---------------|--------------------|------------------|
| Ø11 cm<br>Ø4.33"               | Radial System | Matte White – 9010 | R06L02 1000      |
| 012.5 cm<br>04.92" : 2.8 cm    |               | Matte Black – 9005 | R06L02 2000      |
| Net weight: 0.35 kg Parcels: 1 |               |                    | <b>(€</b>   IP20 |

## Options of Radial System