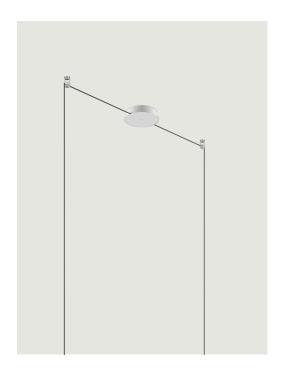

## Radial System *Model* 1–2 Lights

Lodes's radial system is an innovative structure which allows to manage different individual suspension cables separately starting from one canopy. This system is, therefore, useful for building multiple ceiling or wall compositions with an unusual shape or to increase the potential of a single wall or ceiling light point. It also allows to efficiently and elegantly illuminate irregular ceilings or with beams.

| 1–2 Lights                     | System        | Structure: Metal   | Code             |
|--------------------------------|---------------|--------------------|------------------|
| Ø11 cm<br>Ø4.33"               | Radial System | Matte White – 9010 | R06L02 1000      |
| 012.5 cm<br>04.92" : 2.8 cm    |               | Matte Black – 9005 | R06L02 2000      |
| Net weight: 0.35 kg Parcels: 1 |               |                    | <b>(€</b>   IP20 |