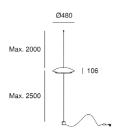

### DIMENSIONS

DIAMETER: 480 MM HEIGHT: 106 MM TOTAL MAXIMUM DROP: 2000 MM CABLE LENGTH: 2500 MM