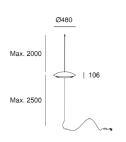

### DIMENSIONS

DIAMETER: 480 MM HEIGHT: 106 MM TOTAL MAXIMUM DROP: 2000 MM CABLE LENGTH: 2500 MM