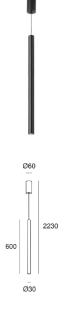

# RAITO

## NAGAI LED LARGE PENDANT



#### SPECIFICATION

IP RATING: IP20 CLASS: 1 / 2 POWER: 7.5 W / 7.7 W LAMP: LED (INCLUDED) LIGHT OUTPUT: 584 LM / 412 LM LIGHT TEMPERATURE: 3000K DIMMABLE: ON / OFF SWITCHING BEAM ANGLE: FLOOD 41° / FLOOD 42° STRUCTURE COMPOSITION: ALUMINIUM STRUCTURE FINISH: WHITE / GREY / GOLD (LARGE FLOOD 41° ONLY) DIFFUSER COMPOSITION: POLYCARBONATE DIFFUSER FINISH: TRANSPARENT VOLTAGE: 100-240 V / 50/60 HZ WARRANTY: 5 YEARS

#### DIMENSIONS

DIAMETER: 30 MM HEIGHT: 600 MM TOTAL MAXIMUM DROP: 2230 MM

### SHIPPING DIMENSIONS

NET WEIGHT: 0.7 KG GROSS WEIGHT: 1.06 KG PACKAGE DIMENSIONS: 85 MM X 85 MM X 750 MM