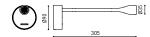

|  | JCI |  |
|--|-----|--|
|  |     |  |
|  |     |  |
|  |     |  |

|                             | PRODUCT                                 |  |  |
|-----------------------------|-----------------------------------------|--|--|
| Name                        | DREAM 3000K W                           |  |  |
| Reference                   | A2790001W                               |  |  |
| Color                       | Matt white                              |  |  |
| RAL                         | Colour in the mass looks alike RAL 9001 |  |  |
| Category                    | WALL & FLOOR LIGHTS                     |  |  |
|                             |                                         |  |  |
|                             | LIGHTING INFORMATION                    |  |  |
| Light source                | LED                                     |  |  |
| Gross luminous flux         | 215 Lm                                  |  |  |
| Power                       | 2,1 W                                   |  |  |
| Power values of the system  | 3,23 W                                  |  |  |
| Colour temperature          | 3000 K                                  |  |  |
| Colour Rendering Index      | CRI>90                                  |  |  |
| Chromatic stability         | MacAdam Step 3                          |  |  |
| Light beam angle            | 17°                                     |  |  |
| Lighting efficiency         | 94%                                     |  |  |
| Efficacy                    | 102 Lm/W                                |  |  |
| Current intensity           | 700 mA                                  |  |  |
| Driver                      | Included                                |  |  |
| Electrical insulation class |                                         |  |  |
| Voltage                     | 220 V/240 V                             |  |  |
| Frequency                   | 50/60 Hz                                |  |  |
| Energy efficiency           | A++                                     |  |  |
| LED lifespan                | L80B10 (Tc=85°C) >60.000h               |  |  |
|                             |                                         |  |  |
|                             | OTHER DATA                              |  |  |
| Ingress Protection          | IP20                                    |  |  |
| Weight                      | 300 g.                                  |  |  |
| Packaged weight             | 461 g.                                  |  |  |
| Packaging dimensions        | 350 × 118 × 108 mm                      |  |  |
| Units per package           | 1                                       |  |  |
| Materials                   | Aluminium / Silicone                    |  |  |