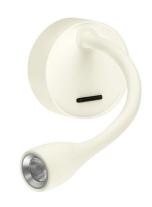

Dream is a wall light conceived for reading light applications in bed-head areas. Dream is easily adjustable by hand, flexible and versatile. Whatever position you adjust it to, it will easily adapt to its position and may maintain it steadily. Its silicone release coating and the smooth lines of its geometry make this luminaire a visually highly attractive piece with a pleasant touch. Dream offers an exceptional lighting quality for reading while having an extraordinary low power consumption. The focal angle of the clearly defined light beam allows to concentrate the light in the desired area and prevents light contamination when two persons share the bed.