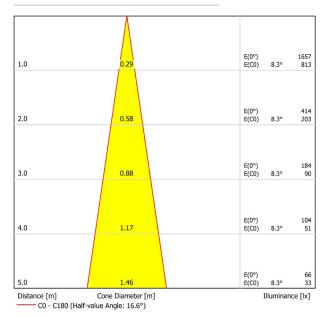

## CONICAL DIAGRAM

|  | JCI |  |
|--|-----|--|
|  |     |  |
|  |     |  |
|  |     |  |

|                             | PRODUCT                                 |  |  |
|-----------------------------|-----------------------------------------|--|--|
| Name                        | DREAM 3000K W                           |  |  |
| Reference                   | A2790001W                               |  |  |
| Color                       | Matt white                              |  |  |
| RAL                         | Colour in the mass looks alike RAL 9001 |  |  |
| Category                    | WALL & FLOOR LIGHTS                     |  |  |
|                             |                                         |  |  |
|                             | LIGHTING INFORMATION                    |  |  |
| Light source                | LED                                     |  |  |
| Gross luminous flux         | 215 Lm                                  |  |  |
| Power                       | 2,1 W                                   |  |  |
| Power values of the system  | 3,23 W                                  |  |  |
| Colour temperature          | 3000 K                                  |  |  |
| Colour Rendering Index      | CRI>90                                  |  |  |
| Chromatic stability         | MacAdam Step 3                          |  |  |
| Light beam angle            | 17°                                     |  |  |
| Lighting efficiency         | 94%                                     |  |  |
| Efficacy                    | 102 Lm/W                                |  |  |
| Current intensity           | 700 mA                                  |  |  |
| Driver                      | Included                                |  |  |
| Electrical insulation class |                                         |  |  |
| Voltage                     | 220 V/240 V                             |  |  |
| Frequency                   | 50/60 Hz                                |  |  |
| Energy efficiency           | A++                                     |  |  |
| LED lifespan                | L80B10 (Tc=85°C) >60.000h               |  |  |
|                             |                                         |  |  |
|                             | OTHER DATA                              |  |  |
| Ingress Protection          | IP20                                    |  |  |
| Weight                      | 300 g.                                  |  |  |
| Packaged weight             | 461 g.                                  |  |  |
| Packaging dimensions        | 350 × 118 × 108 mm                      |  |  |
| Units per package           | 1                                       |  |  |
| Materials                   | Aluminium / Silicone                    |  |  |