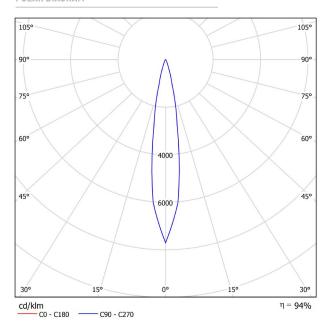

## POLAR DIAGRAM

|  | JCI |  |
|--|-----|--|
|  |     |  |
|  |     |  |
|  |     |  |

|                             | PRODUCT                                 |  |  |
|-----------------------------|-----------------------------------------|--|--|
| Name                        | DREAM 3000K W                           |  |  |
| Reference                   | A2790001W                               |  |  |
| Color                       | Matt white                              |  |  |
| RAL                         | Colour in the mass looks alike RAL 9001 |  |  |
| Category                    | WALL & FLOOR LIGHTS                     |  |  |
|                             |                                         |  |  |
|                             | LIGHTING INFORMATION                    |  |  |
| Light source                | LED                                     |  |  |
| Gross luminous flux         | 215 Lm                                  |  |  |
| Power                       | 2,1 W                                   |  |  |
| Power values of the system  | 3,23 W                                  |  |  |
| Colour temperature          | 3000 K                                  |  |  |
| Colour Rendering Index      | CRI>90                                  |  |  |
| Chromatic stability         | MacAdam Step 3                          |  |  |
| Light beam angle            | 17°                                     |  |  |
| Lighting efficiency         | 94%                                     |  |  |
| Efficacy                    | 102 Lm/W                                |  |  |
| Current intensity           | 700 mA                                  |  |  |
| Driver                      | Included                                |  |  |
| Electrical insulation class |                                         |  |  |
| Voltage                     | 220 V/240 V                             |  |  |
| Frequency                   | 50/60 Hz                                |  |  |
| Energy efficiency           | A++                                     |  |  |
| LED lifespan                | L80B10 (Tc=85°C) >60.000h               |  |  |
|                             |                                         |  |  |
|                             | OTHER DATA                              |  |  |
| Ingress Protection          | IP20                                    |  |  |
| Weight                      | 300 g.                                  |  |  |
| Packaged weight             | 461 g.                                  |  |  |
| Packaging dimensions        | 350 × 118 × 108 mm                      |  |  |
| Units per package           | 1                                       |  |  |
| Materials                   | Aluminium / Silicone                    |  |  |