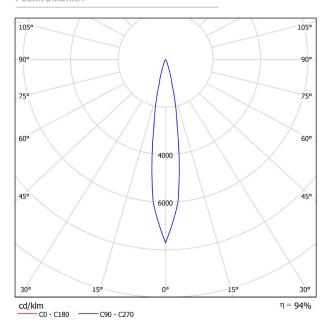

|
| Materials                   | Aluminium / Silicone                    |

PRODUCT



Dream is a wall light conceived for reading light applications in bed-head areas. Dream is easily adjustable by hand, flexible and versatile. Whatever position you adjust it to, it will easily adapt to its position and may maintain it steadily. Its silicone release coating and the smooth lines of its geometry make this luminaire a visually highly attractive piece with a pleasant touch. Dream offers an exceptional lighting quality for reading while having an extraordinary low power consumption. The focal angle of the clearly defined light beam allows to concentrate the light in the desired area and prevents light contamination when two persons share the bed.





## POLAR DIAGRAM



## CONICAL DIAGRAM