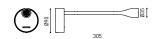

DIMENSIONS

|                             | PRODUCT                                 |
|-----------------------------|-----------------------------------------|
| Name                        | DREAM 3000K R                           |
| Reference                   | A2790001R                               |
| Color                       | Red                                     |
| RAL                         | Colour in the mass looks alike RAL 3018 |
| Category                    | WALL & FLOOR LIGHTS                     |
|                             |                                         |
|                             | LIGHTING INFORMATION                    |
| Light source                | LED                                     |
| Gross luminous flux         | 215 Lm                                  |
| Power                       | 2,1 W                                   |
| Power values of the system  | 3,23 W                                  |
| Colour temperature          | 3000 K                                  |
| Colour Rendering Index      | CRI>90                                  |
| Chromatic stability         | MacAdam Step 3                          |
| Light beam angle            | 17°                                     |
| Lighting efficiency         | 94%                                     |
| Efficacy                    | 102 Lm/W                                |
| Current intensity           | 700 mA                                  |
| Driver                      | Included                                |
| Electrical insulation class |                                         |
| Voltage                     | 220 V/240 V                             |
| Frequency                   | 50/60 Hz                                |
| Energy efficiency           | A++                                     |
| LED lifespan                | L80B10 (Tc=85°C) >60.000h               |
|                             |                                         |
|                             | OTHER DATA                              |
| Ingress Protection          | IP20                                    |
| Weight                      | 300 g.                                  |
| Packaged weight             | 461 g.                                  |
| Packaging dimensions        | 350 × 118 × 108 mm                      |
| Units per package           | 1                                       |
| Materials                   | Aluminium / Silicone                    |