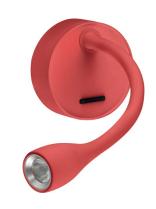

PRODUCT

Dream is a wall light conceived for reading light applications in bed-head areas. Dream is easily adjustable by hand, flexible and versatile. Whatever position you adjust it to, it will easily adapt to its position and may maintain it steadily. Its silicone release coating and the smooth lines of its geometry make this luminaire a visually highly attractive piece with a pleasant touch. Dream offers an exceptional lighting quality for reading while having an extraordinary low power consumption. The focal angle of the clearly defined light beam allows to concentrate the light in the desired area and prevents light contamination when two persons share the bed.