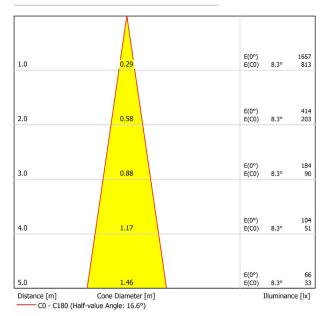

|
| Materials                   | Aluminium / Silicone                    |

PRODUCT



Dream is a wall light conceived for reading light applications in bed-head areas. Dream is easily adjustable by hand, flexible and versatile. Whatever position you adjust it to, it will easily adapt to its position and may maintain it steadily. Its silicone release coating and the smooth lines of its geometry make this luminaire a visually highly attractive piece with a pleasant touch. Dream offers an exceptional lighting quality for reading while having an extraordinary low power consumption. The focal angle of the clearly defined light beam allows to concentrate the light in the desired area and prevents light contamination when two persons share the bed.





## POLAR DIAGRAM



## CONICAL DIAGRAM