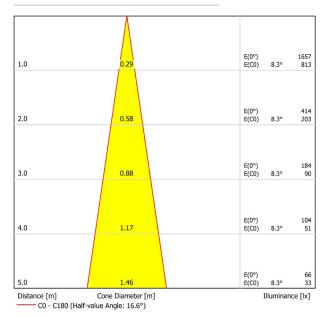

|
| Materials                   | Aluminium / Silicone                    |



Dream is a wall light conceived for reading light applications in bed-head areas. Dream is easily adjustable by hand, flexible and versatile. Whatever position you adjust it to, it will easily adapt to its position and may maintain it steadily. Its silicone release coating and the smooth lines of its geometry make this luminaire a visually highly attractive piece with a pleasant touch. Dream offers an exceptional lighting quality for reading while having an extraordinary low power consumption. The focal angle of the clearly defined light beam allows to concentrate the light in the desired area and prevents light contamination when two persons share the bed.





## POLAR DIAGRAM



## CONICAL DIAGRAM