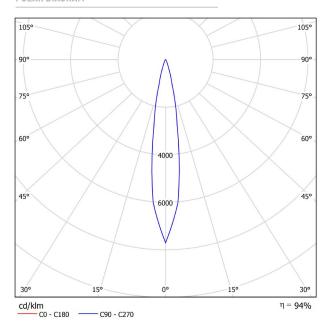

|
| Materials                   | Aluminium / Silicone                    |



Dream is a wall light conceived for reading light applications in bed-head areas. Dream is easily adjustable by hand, flexible and versatile. Whatever position you adjust it to, it will easily adapt to its position and may maintain it steadily. Its silicone release coating and the smooth lines of its geometry make this luminaire a visually highly attractive piece with a pleasant touch. Dream offers an exceptional lighting quality for reading while having an extraordinary low power consumption. The focal angle of the clearly defined light beam allows to concentrate the light in the desired area and prevents light contamination when two persons share the bed.





## POLAR DIAGRAM



## CONICAL DIAGRAM