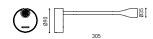

DIMENSIONS

|                             | PRODUCT                                 |
|-----------------------------|-----------------------------------------|
| Name                        | DREAM 3000K N                           |
| Reference                   | A2790001N                               |
| Color                       | Matt black                              |
| RAL                         | Colour in the mass looks alike RAL 7022 |
| Category                    | WALL & FLOOR LIGHTS                     |
|                             |                                         |
|                             | LIGHTING INFORMATION                    |
| Light source                | LED                                     |
| Gross luminous flux         | 215 Lm                                  |
| Power                       | 2,1 W                                   |
| Power values of the system  | 3,23 W                                  |
| Colour temperature          | 3000 K                                  |
| Colour Rendering Index      | CRI>90                                  |
| Chromatic stability         | MacAdam Step 3                          |
| Light beam angle            | 17°                                     |
| Lighting efficiency         | 94%                                     |
| Efficacy                    | 102 Lm/W                                |
| Current intensity           | 700 mA                                  |
| Driver                      | Included                                |
| Electrical insulation class |                                         |
| Voltage                     | 220 V/240 V                             |
| Frequency                   | 50/60 Hz                                |
| Energy efficiency           | A++                                     |
| LED lifespan                | L80B10 (Tc=85°C) >60.000h               |
|                             |                                         |
|                             | OTHER DATA                              |
| Ingress Protection          | IP20                                    |
| Weight                      | 300 g.                                  |
| Packaged weight             | 461 g.                                  |
| Packaging dimensions        | 350 × 118 × 108 mm                      |
| Units per package           | 1                                       |
| Materials                   | Aluminium / Silicone                    |