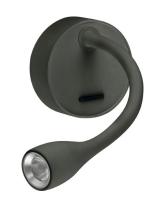

Dream is a wall light conceived for reading light applications in bed-head areas. Dream is easily adjustable by hand, flexible and versatile. Whatever position you adjust it to, it will easily adapt to its position and may maintain it steadily. Its silicone release coating and the smooth lines of its geometry make this luminaire a visually highly attractive piece with a pleasant touch. Dream offers an exceptional lighting quality for reading while having an extraordinary low power consumption. The focal angle of the clearly defined light beam allows to concentrate the light in the desired area and prevents light contamination when two persons share the bed.