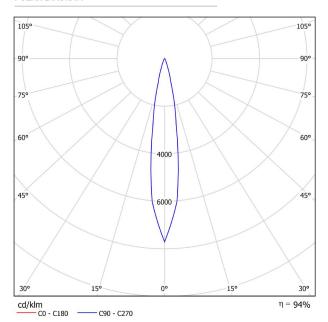

|
| Materials                   | Aluminium / Silicone                    |



Dream is a wall light conceived for reading light applications in bed-head areas. Dream is easily adjustable by hand, flexible and versatile. Whatever position you adjust it to, it will easily adapt to its position and may maintain it steadily. Its silicone release coating and the smooth lines of its geometry make this luminaire a visually highly attractive piece with a pleasant touch. Dream offers an exceptional lighting quality for reading while having an extraordinary low power consumption. The focal angle of the clearly defined light beam allows to concentrate the light in the desired area and prevents light contamination when two persons share the bed.





## POLAR DIAGRAM



## CONICAL DIAGRAM