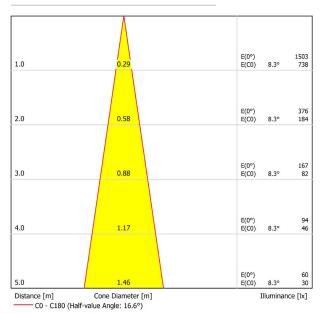

|
| Materials                   | Aluminium / Silicone                    |



Dream is a wall light conceived for reading light applications in bed-head areas. Dream is easily adjustable by hand, flexible and versatile. Whatever position you adjust it to, it will easily adapt to its position and may maintain it steadily. Its silicone release coating and the smooth lines of its geometry make this luminaire a visually highly attractive piece with a pleasant touch. Dream offers an exceptional lighting quality for reading while having an extraordinary low power consumption. The focal angle of the clearly defined light beam allows to concentrate the light in the desired area and prevents light contamination when two persons share the bed.





## POLAR DIAGRAM



## CONICAL DIAGRAM