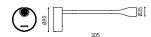

DIMENSIONS

|                             | PRODUCT                                 |
|-----------------------------|-----------------------------------------|
| Name                        | DREAM 2700K W                           |
| Reference                   | A2790000W                               |
| Color                       | Matt white                              |
| RAL                         | Colour in the mass looks alike RAL 9001 |
| Category                    | WALL & FLOOR LIGHTS                     |
|                             |                                         |
|                             | LIGHTING INFORMATION                    |
| Light source                | LED                                     |
| Gross luminous flux         | 195 Lm                                  |
| Power                       | 2,1 W                                   |
| Power values of the system  | 3,23 W                                  |
| Colour temperature          | 2700 K                                  |
| Colour Rendering Index      | CRI>90                                  |
| Chromatic stability         | MacAdam Step 3                          |
| Light beam angle            | 17°                                     |
| Lighting efficiency         | 94%                                     |
| Efficacy                    | 93 Lm/W                                 |
| Current intensity           | 700 mA                                  |
| Driver                      | Included                                |
| Electrical insulation class |                                         |
| Voltage                     | 220 V/240 V                             |
| Frequency                   | 50/60 Hz                                |
| Energy efficiency           | A++                                     |
| LED lifespan                | L80B10 (Tc=85°C) >60.000h               |
|                             |                                         |
|                             | OTHER DATA                              |
| Ingress Protection          | IP20                                    |
| Weight                      | 300 g.                                  |
| Packaged weight             | 461 g.                                  |
| Packaging dimensions        | 350 × 118 × 108 mm                      |
| Units per package           | 1                                       |
| Materials                   | Aluminium / Silicone                    |