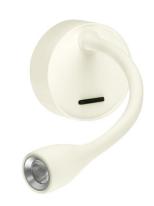

Dream is a wall light conceived for reading light applications in bed-head areas. Dream is easily adjustable by hand, flexible and versatile. Whatever position you adjust it to, it will easily adapt to its position and may maintain it steadily. Its silicone release coating and the smooth lines of its geometry make this luminaire a visually highly attractive piece with a pleasant touch. Dream offers an exceptional lighting quality for reading while having an extraordinary low power consumption. The focal angle of the clearly defined light beam allows to concentrate the light in the desired area and prevents light contamination when two persons share the bed.