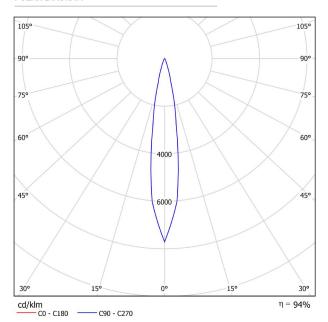

## POLAR DIAGRAM

DIMENSIONS

|                             | PRODUCT                                 |
|-----------------------------|-----------------------------------------|
| Name                        | DREAM 2700K R                           |
| Reference                   | A2790000R                               |
| Color                       | Red                                     |
| RAL                         | Colour in the mass looks alike RAL 3018 |
| Category                    | WALL & FLOOR LIGHTS                     |
|                             |                                         |
|                             | LIGHTING INFORMATION                    |
| Light source                | LED                                     |
| Gross luminous flux         | 195 Lm                                  |
| Power                       | 2,1 W                                   |
| Power values of the system  | 3,23 W                                  |
| Colour temperature          | 2700 K                                  |
| Colour Rendering Index      | CRI>90                                  |
| Chromatic stability         | MacAdam Step 3                          |
| Light beam angle            | 17°                                     |
| Lighting efficiency         | 94%                                     |
| Efficacy                    | 93 Lm/W                                 |
| Current intensity           | 700 mA                                  |
| Driver                      | Included                                |
| Electrical insulation class |                                         |
| Voltage                     | 220 V/240 V                             |
| Frequency                   | 50/60 Hz                                |
| Energy efficiency           | A++                                     |
| LED lifespan                | L80B10 (Tc=85°C) >60.000h               |
|                             |                                         |
|                             | OTHER DATA                              |
| Ingress Protection          | IP20                                    |
| Weight                      | 300 g.                                  |
| Packaged weight             | 461 g.                                  |
| Packaging dimensions        | 350 × 118 × 108 mm                      |
| Units per package           | 1                                       |
| Materials                   | Aluminium / Silicone                    |