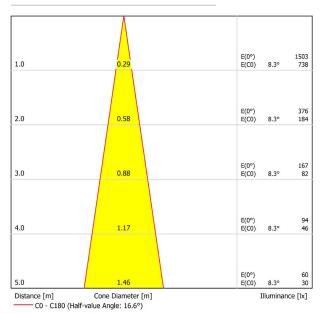

## CONICAL DIAGRAM

DIMENSIONS

|                             | PRODUCT                                 |
|-----------------------------|-----------------------------------------|
| Name                        | DREAM 2700K R                           |
| Reference                   | A2790000R                               |
| Color                       | Red                                     |
| RAL                         | Colour in the mass looks alike RAL 3018 |
| Category                    | WALL & FLOOR LIGHTS                     |
|                             |                                         |
|                             | LIGHTING INFORMATION                    |
| Light source                | LED                                     |
| Gross luminous flux         | 195 Lm                                  |
| Power                       | 2,1 W                                   |
| Power values of the system  | 3,23 W                                  |
| Colour temperature          | 2700 K                                  |
| Colour Rendering Index      | CRI>90                                  |
| Chromatic stability         | MacAdam Step 3                          |
| Light beam angle            | 17°                                     |
| Lighting efficiency         | 94%                                     |
| Efficacy                    | 93 Lm/W                                 |
| Current intensity           | 700 mA                                  |
| Driver                      | Included                                |
| Electrical insulation class |                                         |
| Voltage                     | 220 V/240 V                             |
| Frequency                   | 50/60 Hz                                |
| Energy efficiency           | A++                                     |
| LED lifespan                | L80B10 (Tc=85°C) >60.000h               |
|                             |                                         |
|                             | OTHER DATA                              |
| Ingress Protection          | IP20                                    |
| Weight                      | 300 g.                                  |
| Packaged weight             | 461 g.                                  |
| Packaging dimensions        | 350 × 118 × 108 mm                      |
| Units per package           | 1                                       |
| Materials                   | Aluminium / Silicone                    |