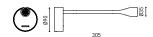

DIMENSIONS

|                             | PRODUCT                                 |
|-----------------------------|-----------------------------------------|
| Name                        | DREAM 2700K R                           |
| Reference                   | A2790000R                               |
| Color                       | Red                                     |
| RAL                         | Colour in the mass looks alike RAL 3018 |
| Category                    | WALL & FLOOR LIGHTS                     |
|                             |                                         |
|                             | LIGHTING INFORMATION                    |
| Light source                | LED                                     |
| Gross luminous flux         | 195 Lm                                  |
| Power                       | 2,1 W                                   |
| Power values of the system  | 3,23 W                                  |
| Colour temperature          | 2700 K                                  |
| Colour Rendering Index      | CRI>90                                  |
| Chromatic stability         | MacAdam Step 3                          |
| Light beam angle            | 17°                                     |
| Lighting efficiency         | 94%                                     |
| Efficacy                    | 93 Lm/W                                 |
| Current intensity           | 700 mA                                  |
| Driver                      | Included                                |
| Electrical insulation class |                                         |
| Voltage                     | 220 V/240 V                             |
| Frequency                   | 50/60 Hz                                |
| Energy efficiency           | A++                                     |
| LED lifespan                | L80B10 (Tc=85°C) >60.000h               |
|                             |                                         |
|                             | OTHER DATA                              |
| Ingress Protection          | IP20                                    |
| Weight                      | 300 g.                                  |
| Packaged weight             | 461 g.                                  |
| Packaging dimensions        | 350 × 118 × 108 mm                      |
| Units per package           | 1                                       |
| Materials                   | Aluminium / Silicone                    |