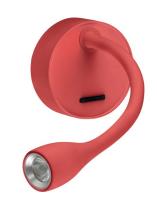

Dream is a wall light conceived for reading light applications in bed-head areas. Dream is easily adjustable by hand, flexible and versatile. Whatever position you adjust it to, it will easily adapt to its position and may maintain it steadily. Its silicone release coating and the smooth lines of its geometry make this luminaire a visually highly attractive piece with a pleasant touch. Dream offers an exceptional lighting quality for reading while having an extraordinary low power consumption. The focal angle of the clearly defined light beam allows to concentrate the light in the desired area and prevents light contamination when two persons share the bed.