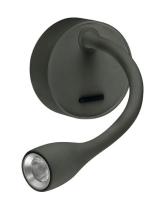

Dream is a wall light conceived for reading light applications in bed-head areas. Dream is easily adjustable by hand, flexible and versatile. Whatever position you adjust it to, it will easily adapt to its position and may maintain it steadily. Its silicone release coating and the smooth lines of its geometry make this luminaire a visually highly attractive piece with a pleasant touch. Dream offers an exceptional lighting quality for reading while having an extraordinary low power consumption. The focal angle of the clearly defined light beam allows to concentrate the light in the desired area and prevents light contamination when two persons share the bed.