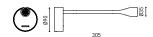

|  |  | Е |  |  |  |  |
|--|--|---|--|--|--|--|
|  |  |   |  |  |  |  |
|  |  |   |  |  |  |  |

|                             | PRODUCT                                 |  |  |  |  |  |
|-----------------------------|-----------------------------------------|--|--|--|--|--|
| Name                        | DREAM 2700K N                           |  |  |  |  |  |
| Reference                   | A2790000N                               |  |  |  |  |  |
| Color                       | Matt black                              |  |  |  |  |  |
| RAL                         | Colour in the mass looks alike RAL 7022 |  |  |  |  |  |
| Category                    | WALL & FLOOR LIGHTS                     |  |  |  |  |  |
|                             |                                         |  |  |  |  |  |
|                             | LIGHTING INFORMATION                    |  |  |  |  |  |
| Light source                | LED                                     |  |  |  |  |  |
| Gross luminous flux         | 195 Lm                                  |  |  |  |  |  |
| Power                       | 2,1 W                                   |  |  |  |  |  |
| Power values of the system  | 3,23 W                                  |  |  |  |  |  |
| Colour temperature          | 2700 K                                  |  |  |  |  |  |
| Colour Rendering Index      | CRI>90                                  |  |  |  |  |  |
| Chromatic stability         | MacAdam Step 3                          |  |  |  |  |  |
| Light beam angle            | 17°                                     |  |  |  |  |  |
| Lighting efficiency         | 94%                                     |  |  |  |  |  |
| Efficacy                    | 93 Lm/W                                 |  |  |  |  |  |
| Current intensity           | 700 mA                                  |  |  |  |  |  |
| Driver                      | Included                                |  |  |  |  |  |
| Electrical insulation class |                                         |  |  |  |  |  |
| Voltage                     | 220 V/240 V                             |  |  |  |  |  |
| Frequency                   | 50/60 Hz                                |  |  |  |  |  |
| Energy efficiency           | A++                                     |  |  |  |  |  |
| LED lifespan                | L80B10 (Tc=85°C) >60.000h               |  |  |  |  |  |
|                             |                                         |  |  |  |  |  |
|                             | OTHER DATA                              |  |  |  |  |  |
| Ingress Protection          | IP20                                    |  |  |  |  |  |
| Weight                      | 300 g.                                  |  |  |  |  |  |
| Packaged weight             | 461 g.                                  |  |  |  |  |  |
| Packaging dimensions        | 350 × 118 × 108 mm                      |  |  |  |  |  |
| Units per package           | 1                                       |  |  |  |  |  |
| Materials                   | Aluminium / Silicone                    |  |  |  |  |  |