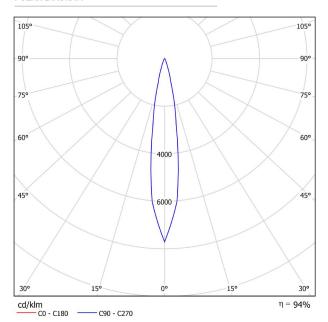

|  |  |  |  |  |
| Materials                   | Aluminium / Silicone                    |  |  |  |  |  |



Dream is a wall light conceived for reading light applications in bed-head areas. Dream is easily adjustable by hand, flexible and versatile. Whatever position you adjust it to, it will easily adapt to its position and may maintain it steadily. Its silicone release coating and the smooth lines of its geometry make this luminaire a visually highly attractive piece with a pleasant touch. Dream offers an exceptional lighting quality for reading while having an extraordinary low power consumption. The focal angle of the clearly defined light beam allows to concentrate the light in the desired area and prevents light contamination when two persons share the bed.





## POLAR DIAGRAM



## CONICAL DIAGRAM