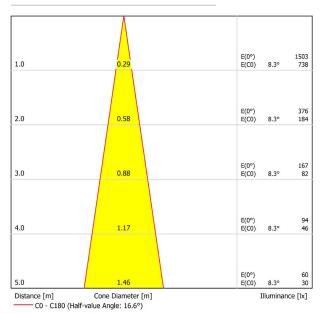

aterials                   | Aluminium / Silicone                    |  |  |  |  |  |



Dream is a wall light conceived for reading light applications in bed-head areas. Dream is easily adjustable by hand, flexible and versatile. Whatever position you adjust it to, it will easily adapt to its position and may maintain it steadily. Its silicone release coating and the smooth lines of its geometry make this luminaire a visually highly attractive piece with a pleasant touch. Dream offers an exceptional lighting quality for reading while having an extraordinary low power consumption. The focal angle of the clearly defined light beam allows to concentrate the light in the desired area and prevents light contamination when two persons share the bed.





## POLAR DIAGRAM



## CONICAL DIAGRAM