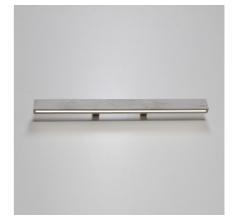

# Lamp model: CONCRETE LINE WALL

Materials used: hand cast concrete shade, steel elements

Width: 102,5cm Shade height: 7,5cm Depth: 9cm Voltage: 220-240V, 50-60Hz Light source: LED 4000K 14W 1140lm (built in)