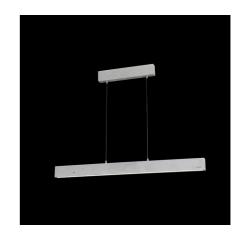

## LØFTLIGHT

Dear Customer,

thank you for your lamp purchase with LOFTLIGHT!

Lamp model: CONCRETE LINE

Materials used: hand cast concrete shade, steel elements

Width: 102,5cm Shade height: 7,5cm

Standard suspension height: 120cm

Voltage: 220-240V, 50-60Hz

Light source: LED 4000K 14W 1140lm (built in)