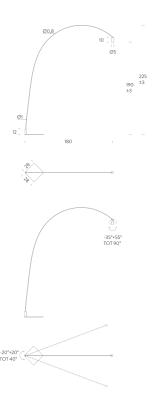

included

Net lamp weight 8kg kg

Codes Structure

FOX LN2 21 matte black painted

**PACKAGE** 

Package 01 Dimension: Lamp 180x62x10 cm
Package 02 Dimension: Base 38x38x4 cm