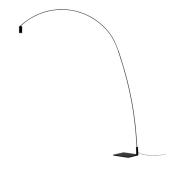

## FOX

Bernhard Osann

FOX is a dimmable LED floor lamp. Steel matte black painted structure and base. Aluminum spot with optional honeycomb filter for antiglare. Its slewing arc and its directable cylindric head allow to flexibly orientate the light beam for a consistent warm diffused light.