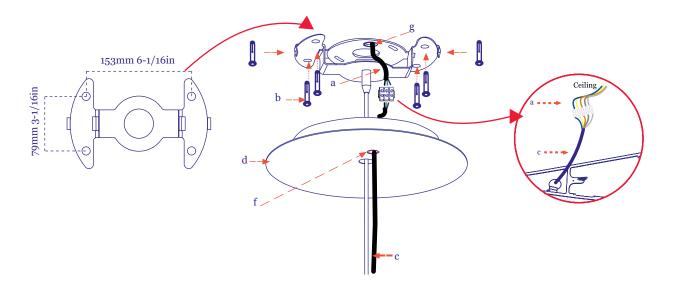

Feb 2018

- 1. Insert the electrical wire from the J box through the hanger top hole (g)
- 2. Fix the hanger to the ceiling using 10x58mm screws (b) (supplied).
- 3. Connect the electricity wire to the power wire running it through the hole (f).
- Lift the cover plate (d), and lock it to its position with the 2 screw.