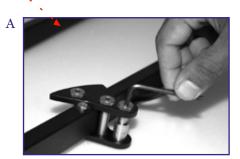

Important: Keep all disassembled parts during hanging. they will be used at the end of process to connect main cable to mobile.

Open hex screw located on the top connector (as shown in the photos)

Inportant: open only the top connector. do not open other hex screws.