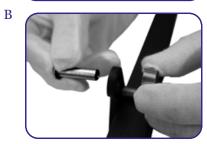

A. Use a wrench no' 13 to change the fixture composition.

 $B. \ \mbox{Turn}$  the wrench carefully to fix the desired position. (example in steps b-c)

C.

D. Repeat steps a-c on all profiles as desired.

Agua Creations Light that matters