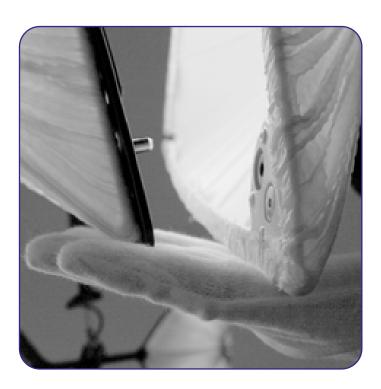

A. Use a wrench no' 13 to change the fixture composition.

 $B. \ \mbox{Turn}$  the wrench carefully to fix the desired position. (example in steps b-c)

C.

D. Repeat steps a-c on all profiles as desired.

Agua Creations Light that matters