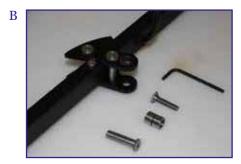

Important: Keep all disassembled parts during hanging. they will be used at the end of process to connect main cable to mobile.

Open hex screw located on the top connector (as shown in the photos)

Inportant: open only the top connector. do not open other hex screws.