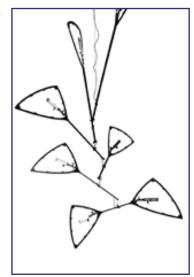

Avia7

If not already attached, attach thr "Screwed eye end" to the lower edge of the wire in order to obtain desired cable length.

Aqua Creations Light that matters

3

Extend mobile fixture on soft material as shown.

Hang the main construction to the "Screwed eye end".

Aqua Creations Light that matters

5

Fix bulbs in the sockets.

 $\mathbf{E}$ 

Aqua Creations Light that matters

Attach silk covers to the mobile's frame.

7