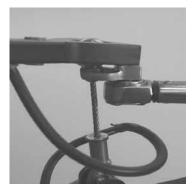

Important: Keep all disassembled parts during hanging. they will be used at the end of process to connect main cable to mobile.

Open hex screw located on the top connector (as shown in the photos)

Inportant: open only the top connector. do not open other hex screws.