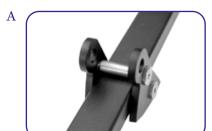

A. Use a wrench no' 13 to change the fixture composition.

 $B. \ \mbox{Turn}$  the wrench carefully to fix the desired position. (example in steps b-c)

C.

D. Repeat steps a-c on all profiles as desired.

Agua Creations Light that matters