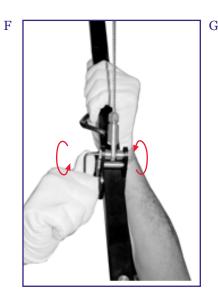

A. Use a wrench no' 13 to change the fixture composition.

 $B. \ \mbox{Turn}$  the wrench carefully to fix the desired position. (example in steps b-c)

C.

D. Repeat steps a-c on all profiles as desired.

Agua Creations Light that matters