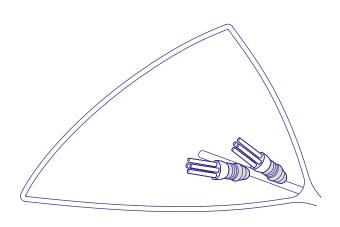

Important: Keep all disassembled parts during hanging. they will be used at the end of process to connect main cable to mobile.

Open hex screw located on the top connector (as shown in the photos)

Inportant: open only the top connector. do not open other hex screws.