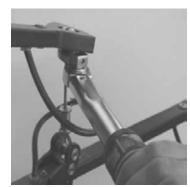

Avia7

If not already attached, attach thr "Screwed eye end" to the lower edge of the wire in order to obtain desired cable length.

Aqua Creations Light that matters

3

Extend mobile fixture on soft material as shown.

Hang the main construction to the "Screwed eye end".

Aqua Creations Light that matters

5

Fix bulbs in the sockets.

 $\mathbf{E}$ 

Aqua Creations Light that matters

Attach silk covers to the mobile's frame.

7