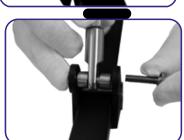

A. Use a wrench no' 13 to change the fixture composition.

 $B. \ \mbox{Turn}$  the wrench carefully to fix the desired position. (example in steps b-c)

C.

D. Repeat steps a-c on all profiles as desired.

Agua Creations Light that matters