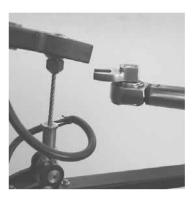

Important: Keep all disassembled parts during hanging. they will be used at the end of process to connect main cable to mobile.

Open hex screw located on the top connector (as shown in the photos)

Inportant: open only the top connector. do not open other hex screws.