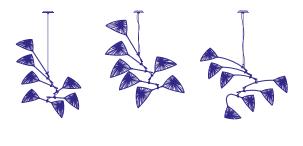

### Avia 7

220-240 V Model

E27 Socket. 14x 12W-15W LED bulbs. Type A dimming (Triac) CE Certified

120 V Model 120 V Model E26 Socket. 25x 12W-15W LED bulbs. Type A dimming (Triac) **UL** Listed

### Ease 7

220-240 V Model E27 Socket. 14x 12W-15W LED bulbs. Type A dimming (Triac) CE Certified

120 V Model E26 Socket. 25x 12W-15W LED bulbs. Type A dimming (Triac) **UL** Listed

### Grace 7

220-240 V Model E27 Socket. 14x 12W-15W LED bulbs. Type A dimming (Triac) CE Certified

120 V Model E26 Socket. 25x 12W-15W LED bulbs. Type A dimming (Triac) **UL** Listed