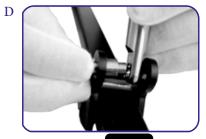

Important: Keep all disassembled parts during hanging. they will be used at the end of process to connect main cable to mobile.

Open hex screw located on the top connector (as shown in the photos)

Inportant: open only the top connector. do not open other hex screws.