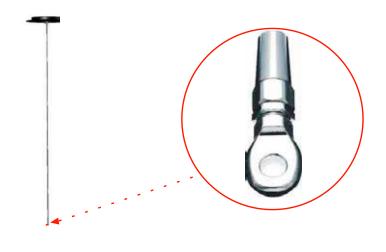

Avia7

If not already attached, attach thr "Screwed eye end" to the lower edge of the wire in order to obtain desired cable length.

Aqua Creations Light that matters

3

Extend mobile fixture on soft material as shown.