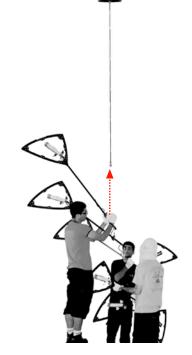

Avia7

If not already attached, attach thr "Screwed eye end" to the lower edge of the wire in order to obtain desired cable length.

Aqua Creations Light that matters

3

Extend mobile fixture on soft material as shown.

Hang the main construction to the "Screwed eye end".

Aqua Creations Light that matters

5

Fix bulbs in the sockets.

 $\mathbf{E}$ 

Aqua Creations Light that matters

Attach silk covers to the mobile's frame.

7