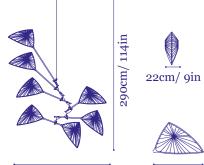

# Dimensions

### Ease 7

220-240 V Model E27 Socket. 14x 12W-15W LED bulbs. Type A dimming (Triac) CE Certified

120 V Model E26 Socket. 25x 12W-15W LED bulbs. Type A dimming (Triac) **UL** Listed