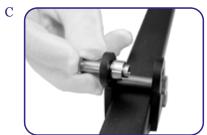

A. Use a wrench no' 13 to change the fixture composition.

 $B. \ \mbox{Turn}$  the wrench carefully to fix the desired position. (example in steps b-c)

C.

D. Repeat steps a-c on all profiles as desired.

Agua Creations Light that matters