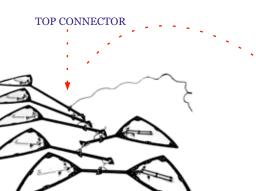

Important: Keep all disassembled parts during hanging. they will be used at the end of process to connect main cable to mobile.

Open hex screw located on the top connector (as shown in the photos)

Inportant: open only the top connector. do not open other hex screws.