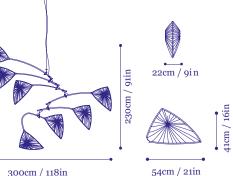

.



D. Repeat steps a-c on all profiles as desired.





Agua Creations Light that matters

### Avia 7

220-240 V Model

E27 Socket. 14x 12W-15W LED bulbs. Type A dimming (Triac) CE Certified

120 V Model 120 V Model E26 Socket. 25x 12W-15W LED bulbs. Type A dimming (Triac) **UL** Listed

#### Package

Volume: 260 x 25 x 65cm, 102 x 10 x 26 in

# Dimensions





### Ease 7

220-240 V Model E27 Socket. 14x 12W-15W LED bulbs. Type A dimming (Triac) CE Certified

120 V Model E26 Socket. 25x 12W-15W LED bulbs. Type A dimming (Triac) **UL** Listed

#### Package

#### Dimensions



### Grace 7

220-240 V Model E27 Socket. 14x 12W-15W LED bulbs. Type A dimming (Triac) CE Certified

120 V Model E26 Socket. 25x 12W-15W LED bulbs. Type A dimming (Triac) **UL** Listed

### Package

#### Dimensions



300cm / 118in