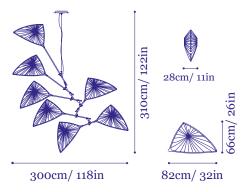

### Grace 7

220-240 V Model E27 Socket. 14x 12W-15W LED bulbs. Type A dimming (Triac) CE Certified

120 V Model E26 Socket. 25x 12W-15W LED bulbs. Type A dimming (Triac) **UL** Listed

### Package

#### Dimensions

300cm / 118in