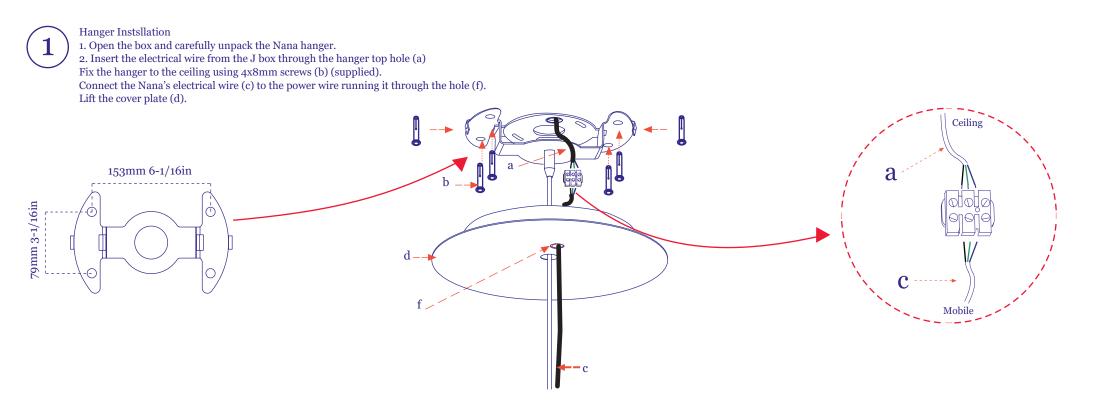

**Silk Lighting Maintenance:** All Lampshades in the Silk Lighting Collections are made of hand dyed, treated crushed silk that is resistant to mold and fire. The silk is sculpted over a metal structure. For optimal maintenance, vacuum the silk frequently and avoid direct sunlight or smoke. To remove stains use upholstery foam cleaner. (As these vary depending on manufacturer, testing the product on a hidden spot is recommended)



## Gail 2-3 Mobile



Aqua Creations Light that matters





## <u>Gail 2-3</u> Mobile



Aqua Creations Light that matters





Aqua Creations Light that matters

| Gail 2<br>240-220 V Model<br>CFL with ECG dimmable [Type C] 4 x 55W bulbs<br>Optional:<br>CFL with ECG dimmable [Type E] 4 x 55W bulbs<br>CE Certified<br><u>120 V Model</u><br>CFL with ECG dimmable [Type C] 4 x 55W bulbs<br>Optional:<br>CFL with ECG dimmable [Type A, E] 4 x 55W bulbs | Gail 3     240-220 V Model     CFL with ECG dimmable [Type C] 6 x 55W bulbs     Optional:     CFL with ECG dimmable [Type E] 6 x 55W bulbs     CE Certified     120 V Model     CFL with ECG dimmable [Type C] 6 x 55W bulbs     Optional:     CFL with ECG dimmable [Type C] 6 x 55W bulbs     Optional:     CFL with ECG dimmable [Type A, E] 6 x 55W b