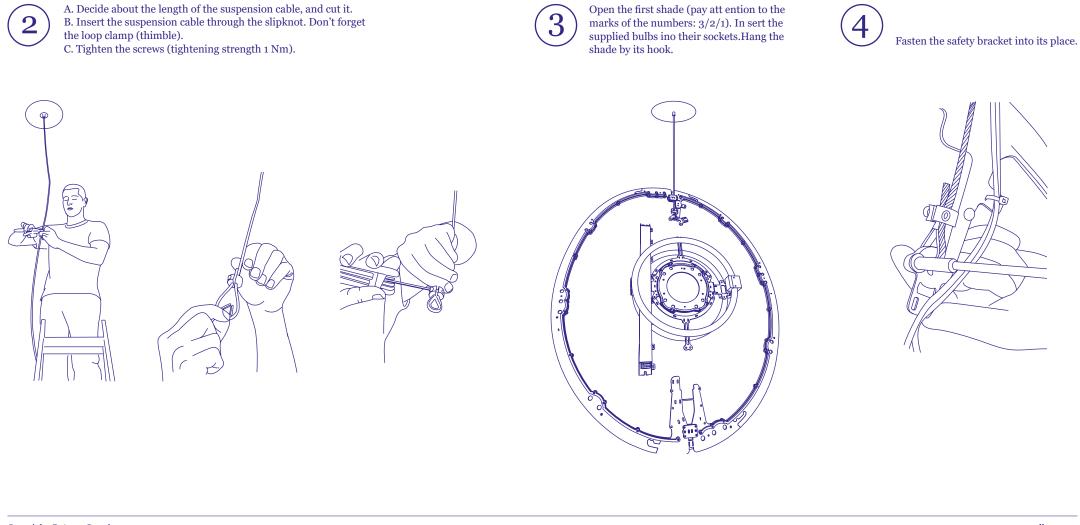

**Silk Lighting Maintenance:** All Lampshades in the Silk Lighting Collections are made of hand dyed, treated crushed silk that is resistant to mold and fire. The silk is sculpted over a metal structure. For optimal maintenance, vacuum the silk frequently and avoid direct sunlight or smoke. To remove stains use upholstery foam cleaner. (As these vary depending on manufacturer, testing the product on a hidden spot is recommended)



## Gail 2-3 Mobile



Aqua Creations Light that matters





## <u>Gail 2-3</u> Mobile



Aqua Creations Light that matters





Aqua Creations Light that matters

| Gail 2<br>240-220 V Model<br>CFL with ECG dimmable [Type C] 4 x 55W bulbs<br>Optional:<br>CFL with ECG dimmable [Type E] 4 x 55W bulbs<br>CE Certified<br><u>120 V Model</u><br>CFL with ECG dimmable [Type C] 4 x 55W bulbs<br>Optional:<br>CFL with ECG dimmable [Type A, E] 4 x 55W bulbs | Gail 3     240-220 V Model     CFL with ECG dimmable [Type C] 6 x 55W bulbs     Optional:     CFL with ECG dimmable [Type E] 6 x 55W bulbs     CE Certified     120 V Model     CFL with ECG dimmable [Type C] 6 x 55W bulbs     Optional:     CFL with ECG dimmable [Type C] 6 x 55W bulbs     Optional:     CFL with ECG dimmable [Type A, E] 6 x 55W bulbs     Optional:     CFL with ECG dimmable [Type A, E] 6