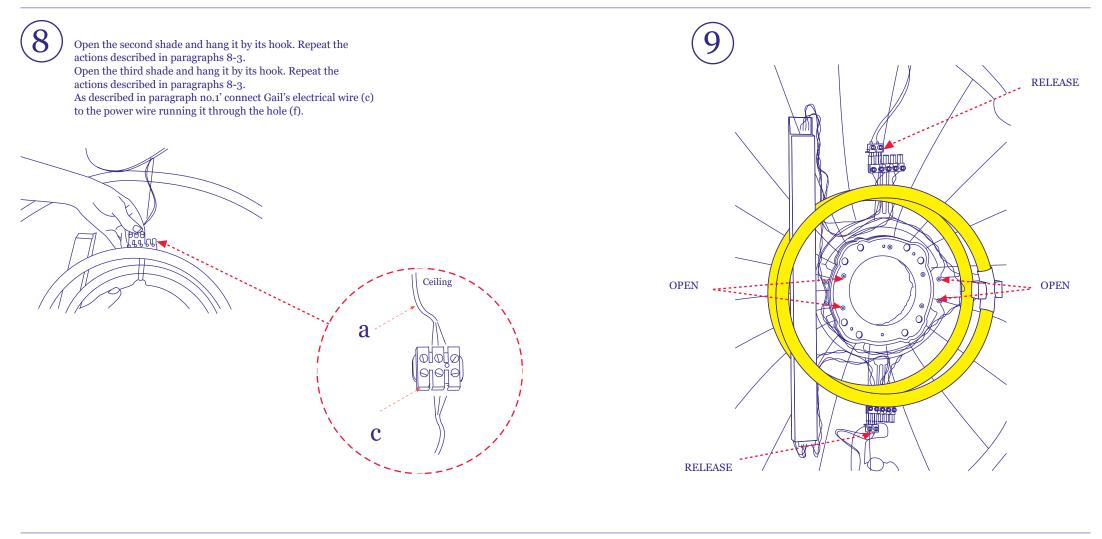

**Silk Lighting Maintenance:** All Lampshades in the Silk Lighting Collections are made of hand dyed, treated crushed silk that is resistant to mold and fire. The silk is sculpted over a metal structure. For optimal maintenance, vacuum the silk frequently and avoid direct sunlight or smoke. To remove stains use upholstery foam cleaner. (As these vary depending on manufacturer, testing the product on a hidden spot is recommended)



## Gail 2-3 Mobile



Aqua Creations Light that matters





## <u>Gail 2-3</u> Mobile



Aqua Creations Light that matters





Aqua Creations Light that matters

| Gail 2<br>240-220 V Model<br>CFL with ECG dimmable [Type C] 4 x 55W bulbs<br>Optional:<br>CFL with ECG dimmable [Type E] 4 x 55W bulbs<br>CE Certified<br><u>120 V Model</u><br>CFL with ECG dimmable [Type C] 4 x 55W bulbs<br>Optional:<br>CFL with ECG dimmable [Type A, E] 4 x 55W bulbs | Gail 3     240-220 V Model     CFL with ECG dimmable [Type C] 6 x 55W bulbs     Optional:     CFL with ECG dimmable [Type E] 6 x 55W bulbs     CE Certified     120 V Model     CFL with ECG dimmable [Type C] 6 x 55W bulbs     Optional:     CFL with ECG dimmable [Type C] 6 x 55W bulbs     Optional:     CFL with ECG dimmable [Type A, E] 6 x 55W bulbs     Optional:     CFL with ECG dimmable [Type A, E] 6 x 55W bulbs |
|-----------------------------------------------------