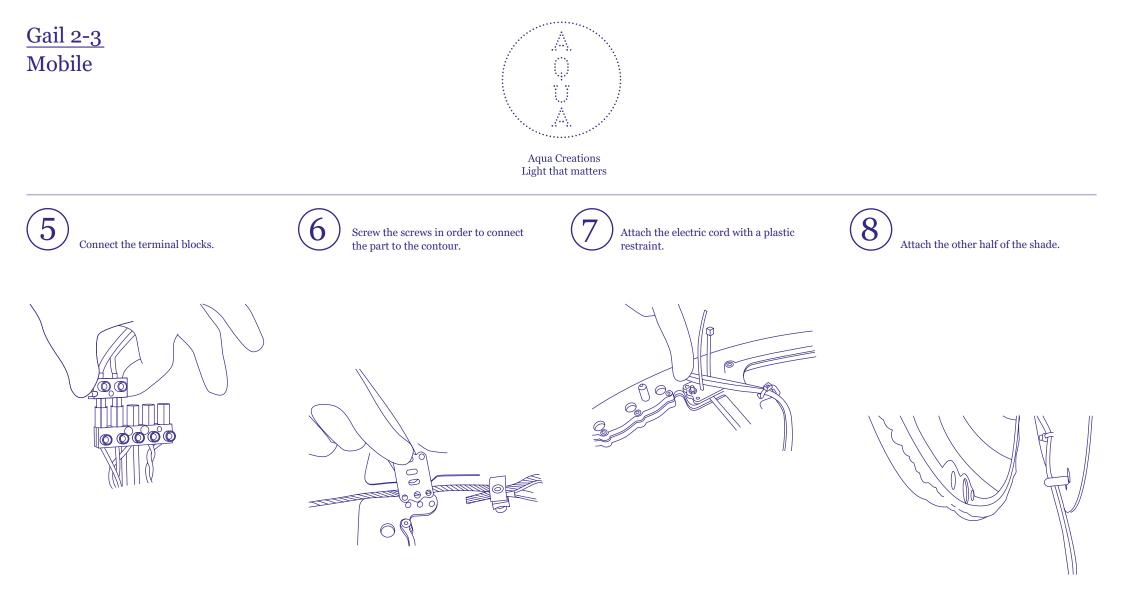

**Silk Lighting Maintenance:** All Lampshades in the Silk Lighting Collections are made of hand dyed, treated crushed silk that is resistant to mold and fire. The silk is sculpted over a metal structure. For optimal maintenance, vacuum the silk frequently and avoid direct sunlight or smoke. To remove stains use upholstery foam cleaner. (As these vary depending on manufacturer, testing the product on a hidden spot is recommended)



## Gail 2-3 Mobile



Aqua Creations Light that matters





## <u>Gail 2-3</u> Mobile



Aqua Creations Light that matters





Aqua Creations Light that matters

| Gail 2<br>240-220 V Model<br>CFL with ECG dimmable [Type C] 4 x 55W bulbs<br>Optional:<br>CFL with ECG dimmable [Type E] 4 x 55W bulbs<br>CE Certified<br><u>120 V Model</u><br>CFL with ECG dimmable [Type C] 4 x 55W bulbs<br>Optional:<br>CFL with ECG dimmable [Type A, E] 4 x 55W bulbs | Gail 3     240-220 V Model     CFL with ECG dimmable [Type C] 6 x 55W bulbs     Optional:     CFL with ECG dimmable [Type E] 6 x 55W bulbs     CE Certified     120 V Model     CFL with ECG dimmable [Type C] 6 x 55W bulbs     Optional:     CFL with ECG dimmable [Type C] 6 x 55W bulbs     Optional:     CFL with ECG dimmable [Type A, E] 6 x 55W bulbs     Optional:     CFL with ECG dimmable [Type A, E] 6 x