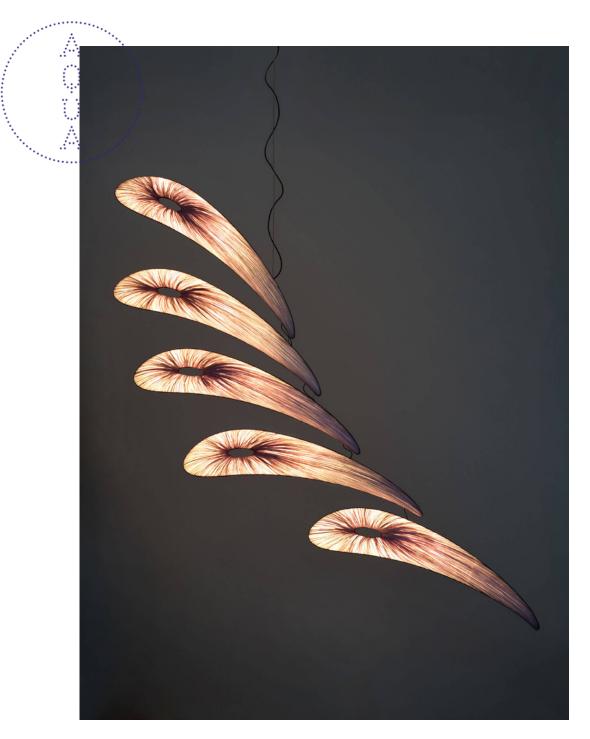

## Nana 200 Mobile Lamp

The Nana 200 is a mobile hanging light fixture that pays homage to the kinetic artworks of Alexander Calder. Movement is driven by the invisible air currents in your surroundings. Its five feather-like shades twist gently in the

breeze, sending a warm glow across the room. The Nana 200 requires at least five meters diameter of space around it to move freely. However, it is possible to create a version of this kinetic chandelier with fewer shades.