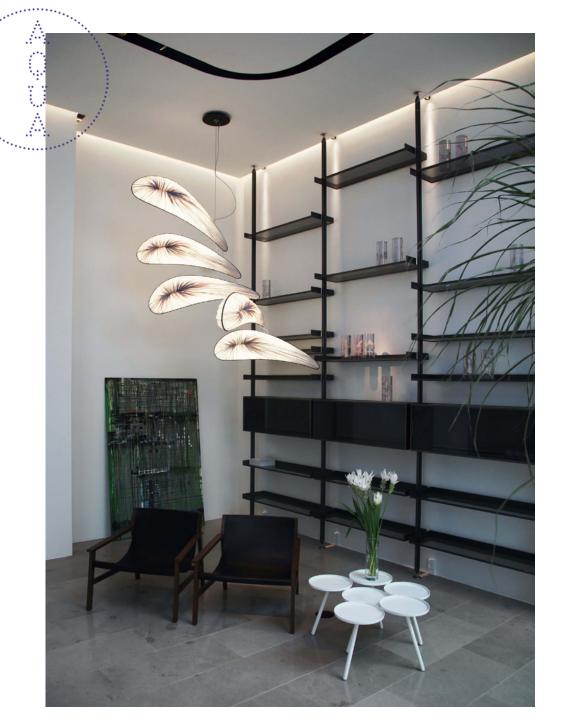

## Nana 100 Mobile Lamp

The Nana 100 is a mobile hanging light fixture that pays homage to the kinetic artworks of Alexander Calder. Movement is driven by the invisible air currents in your surroundings. Its five feather-like shades twist gently in the breeze, sending a warm glow across the room. The Nana 200 requires at least five meters diameter of space around it to move freely. However, it is possible to create a version of this kinetic chandelier with fewer shades.