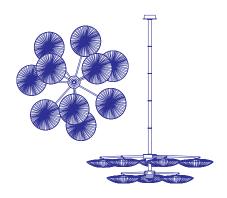

## Sunsa 10/60 Chandelier

The Sunsa 10 chandelier is like a colony of luminous of flying saucers, or lily pads floating on the surface of a lake. It evolved from a site-specific project in Valencia, which developed into the Sunsa range, now part of

the Stand By Family. It is possible to customize this chandelier to fit a number of spaces, and its character can change dramatically based on which color silk shades it uses.

| Dimensions        | 51x0x300 Ø224cm / 20.1x0x118.1 Ø88.2" |
|-------------------|---------------------------------------|
| Material          | Silk on metal                         |
| Bulb              | E27 / E26 10-12W LED (dimmable)       |
| Voltage           | 240v / 120v                           |
| Weight            | 119kg / 262.3lb                       |
| Package: 11 boxes | 10x 72x25x74cm / 28.3x9.8x29.1",      |
|                   | 6.2kg / 13.7lb                        |
|                   | 1x 320x40x50cm / 126x15.7x19.7"       |
| Total weight      | 180kg / 396.8lb                       |