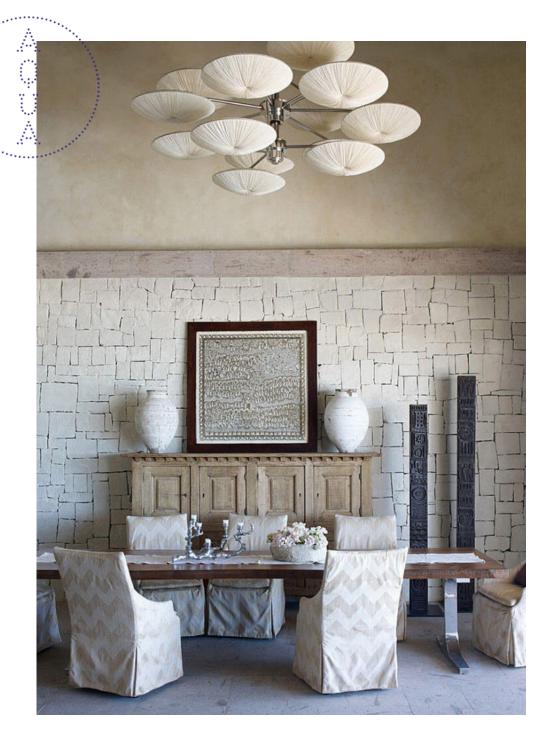

## Sunsa 10/76 Chandelier

The Sunsa 10 chandelier is like a colony of luminous of flying saucers, or lily pads floating on the surface of a lake. It evolved from a site-specific project in Valencia, which developed into the Sunsa range, now part of

the Stand By Family. It is possible to customize this chandelier to fit a number of spaces, and its character can change dramatically based on which color silk shades it uses.

| Dimensions        | 51x0x300 Ø254cm / 20x0x118 Ø100"  |
|-------------------|-----------------------------------|
| Material          | Silk on metal                     |
| Bulb              | E27 / E26 10-12W LED (dimmable)   |
| Voltage           | 240v / 120v                       |
| Weight            | 137kg / 53.9                      |
| Package: 11 boxes | 10x 182x25x85cm / 32.3x9.8x33.5", |
|                   | 8kg / 17.6lb                      |
|                   | 1x 320x40x50cm / 125.9x15.7x19.7" |
| Total weight      | 200kg / 440.9lb                   |