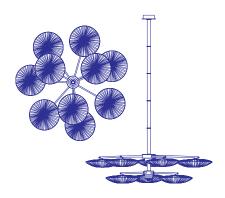

## Sunsa 10/60 Chandelier

The Sunsa 10 chandelier is like a colony of luminous of flying saucers, or lily pads floating on the surface of a lake. It evolved from a site-specific project in Valencia, which developed into the Sunsa range, now part of

the Stand By Family. It is possible to customize this chandelier to fit a number of spaces, and its character can change dramatically based on which color silk shades it uses.

| Dimensions        | 51x0x300 Ø224cm / 20.1x0x118.1 Ø88.2" |
|-------------------|---------------------------------------|
| Material          | Silk on metal                         |
| Bulb              | E27 / E26 10-12W LED (dimmable)       |
| Voltage           | 240v / 120v                           |
| Weight            | 119kg / 262.3lb                       |
| Package: 11 boxes | 10x 72x25x74cm / 28.3x9.8x29.1",      |
|                   | 6.2kg / 13.7lb                        |
|                   | 1x 320x40x50cm / 126x15.7x19.7"       |
| Total weight      | 180kg / 396.8lb                       |