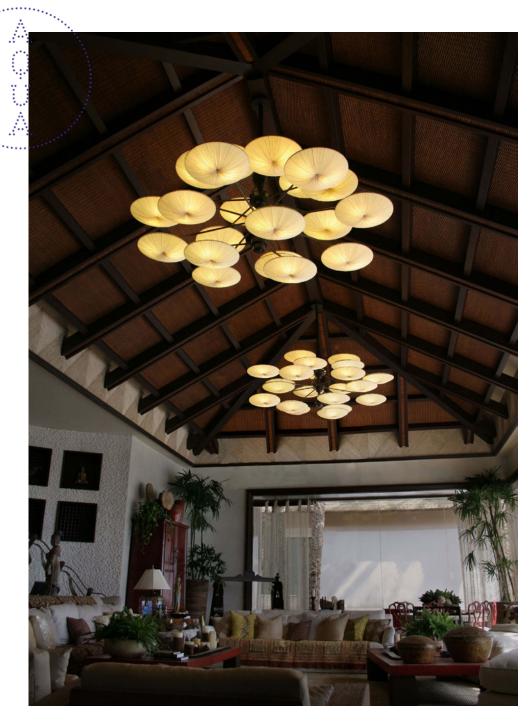

## Sunsa 21/60 Chandelier

The Sunsa 21 chandelier is like a colony of luminous of flying saucers, or lily pads floating on the surface of a lake. It evolved from a site-specific project in Valencia, which was then developed into the Sunsa range –

now part of the Stand By Family. It is possible to customize this chandelier so it can fit a number of spaces, and its character can change dramatically based on which color silk shades it uses.

| Dimensions        | 109x0x300 Ø300cm / 42.9x0x118 Ø118"      |
|-------------------|------------------------------------------|
| Material          | Silk on metal                            |
| Bulb              | E27 / E26 10-12W LED (dimmable)          |
| Voltage           | 240v / 120v                              |
| Weight            | 182kg / 401lb                            |
| Package: 22 boxes | 21x 72x25x74cm / 28.3x9.8x29.1", 6.2kg / |
|                   | 13.7lb                                   |
|                   | 1x 320x40x50cm / 126x15.7x19.7"          |
| Total weight      | 270kg / 595.2lb                          |