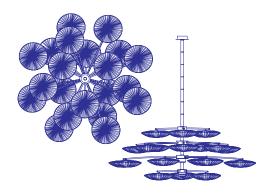

## Sunsa 21/60 Chandelier

The Sunsa 21 chandelier is like a colony of luminous of flying saucers, or lily pads floating on the surface of a lake. It evolved from a site-specific project in Valencia, which was then developed into the Sunsa range –

now part of the Stand By Family. It is possible to customize this chandelier so it can fit a number of spaces, and its character can change dramatically based on which color silk shades it uses.

| Dimensions        | 109x0x300 Ø300cm / 42.9x0x118 Ø118"      |
|-------------------|------------------------------------------|
| Material          | Silk on metal                            |
| Bulb              | E27 / E26 10-12W LED (dimmable)          |
| Voltage           | 240v / 120v                              |
| Weight            | 182kg / 401lb                            |
| Package: 22 boxes | 21x 72x25x74cm / 28.3x9.8x29.1", 6.2kg / |
|                   | 13.7lb                                   |
|                   | 1x 320x40x50cm / 126x15.7x19.7"          |
| Total weight      | 270kg / 595.2lb                          |