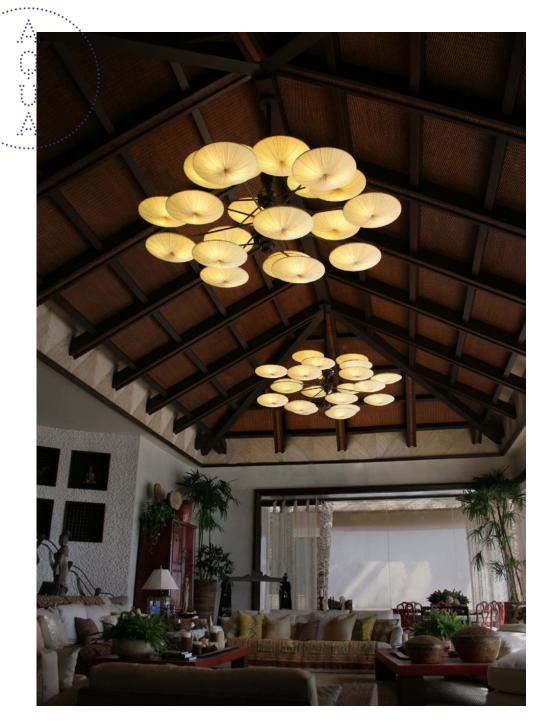

## Sunsa 21/76 Chandelier

The Sunsa 21 chandelier is like a colony of luminous of flying saucers, or lily pads floating on the surface of a lake. It evolved from a site-specific project in Valencia, which was then developed into the Sunsa range —

now part of the Stand By Family. It is possible to customize this chandelier so it can fit a number of spaces, and its character can change dramatically based on which color silk shades it uses.

| Dimensions        | 109x0x300 Ø300cm / 42.9x0x118 Ø118"           |
|-------------------|-----------------------------------------------|
| Material          | Silk on metal                                 |
| Bulb              | E27 / E26 10-12W LED (dimmable)               |
| Voltage           | 240v / 120v                                   |
| Weight            | 220kg / 485lb                                 |
| Package: 22 boxes | 21x 82x25x85cm / 32.3x9.8x33.5", 8kg / 17.6lb |
|                   | 1x 320x40x50cm / 126x15.7x19.7"               |
| Total weight      | 310kg / 683.4lb                               |