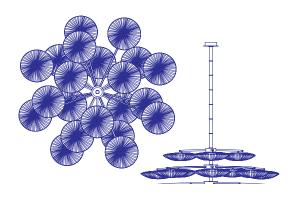

## Sunsa 21/76 Chandelier

The Sunsa 21 chandelier is like a colony of luminous of flying saucers, or lily pads floating on the surface of a lake. It evolved from a site-specific project in Valencia, which was then developed into the Sunsa range —

now part of the Stand By Family. It is possible to customize this chandelier so it can fit a number of spaces, and its character can change dramatically based on which color silk shades it uses.

| Dimensions        | 109x0x300 Ø300cm / 42.9x0x118 Ø118"           |
|-------------------|-----------------------------------------------|
| Material          | Silk on metal                                 |
| Bulb              | E27 / E26 10-12W LED (dimmable)               |
| Voltage           | 240v / 120v                                   |
| Weight            | 220kg / 485lb                                 |
| Package: 22 boxes | 21x 82x25x85cm / 32.3x9.8x33.5", 8kg / 17.6lb |
|                   | 1x 320x40x50cm / 126x15.7x19.7"               |
| Total weight      | 310kg / 683.4lb                               |