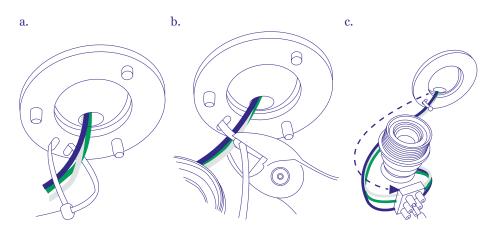

### **Hanging Instructions Sunsa Chandelier**

13. Insert the electric wires through the pipes. pay attension to the numbering on the wires and on the pipes. After inserting the wires, remove the sticker from the pipe.