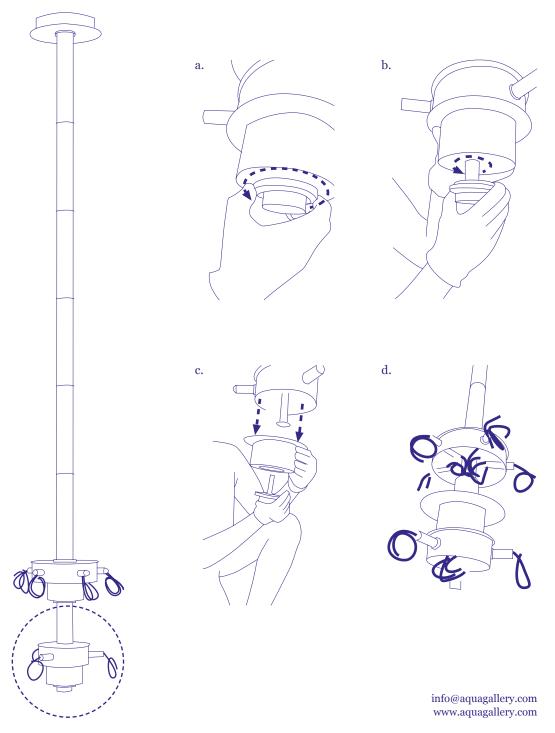

# Hanging Instructions Sunsa Chandelier

12. Release the screws a little. Do not seperate them from the metal part.

info@aquagallery.com www.aquagallery.com

### **Hanging Instructions Sunsa Chandelier**

13. Insert the electric wires through the pipes. pay attension to the numbering on the wires and on the pipes. After inserting the wires, remove the sticker from the pipe.

### **Hanging Instructions Sunsa Chandelier**

15. Push the metal part towards the opening and tighten the screw.

16. Note: Insert the pipse all the way through and make sure the three wires will go through one side only. 17. Close all the lids.