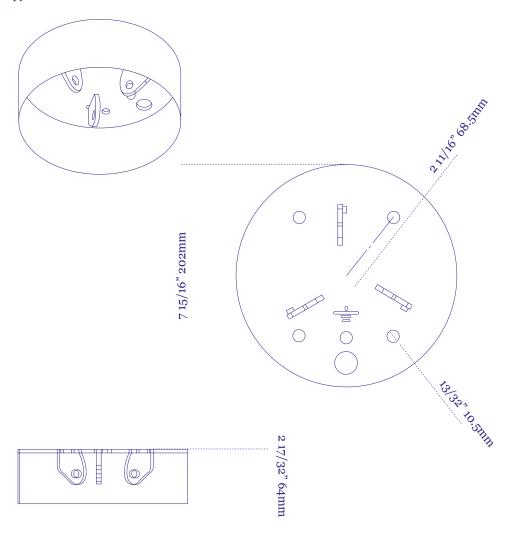

# ø 76 cm/ 30" shades

220-240 V and 120 V Model CFL Screw-in 30 x 23W bulbs | Total Power: 690W CE Certified/ UL Listed

#### Net Weight 90Kg / 200lb





Sunsa 10 is available in  $\emptyset$  60 cm / 24" and  $\emptyset$  76 cm / 30" shades. Chandelier length: 80 - 600 cm / 32 - 236".

Maximum chandelier diameter: 254 cm - 100".

Sunsa 21 is available in Ø 60 cm / 24" and Ø 76 cm / 30" shades.

Chandelier length: 150 - 600 cm / 60 - 236".

Maximum chandelier diameter: 330 cm - 130".

This chandelier is highly customizable to fit a specific space.

### **Hanging Instructions Sunsa Chandelier**

#### **Important:**

The lamp assembly and electrical work should be carried out by a qualified electrician. Please read the instructions carefully prior to installation.

#### Canopy mesurments



### **Hanging Instructions Sunsa Chandelier**

- 1. Open the box from the top side: Open the red bolts. A parts bag is supplied.
- 2. Remove the wooden cover.



- 3. Take the central column out of the box.
- 4. Note: the column must be supported and noe laid on the floor.



### **Hanging Instructions Sunsa Chandelier**

5. Attach the hanger to the ceiling using the supplied bolts. Be sure to use gloves!





 ${\bf 6}.$  Remove the plastic covers from the tier attachments, but not from the column.





**Tier Attachments** 

### **Hanging Instructions Sunsa Chandelier**

7. Connect the central column and the ceiling plate using the three supplied screws.





## <u>Hanging Instructions Sunsa Chandelier</u>

9. Use the plate cover to close the hanger clockwise.



## <u>Hanging Instruct