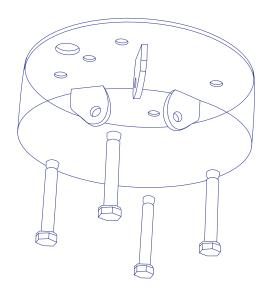

#### Canopy mesurments

### **Hanging Instructions Sunsa Chandelier**

7. Connect the central column and the ceiling plate using the three supplied screws.