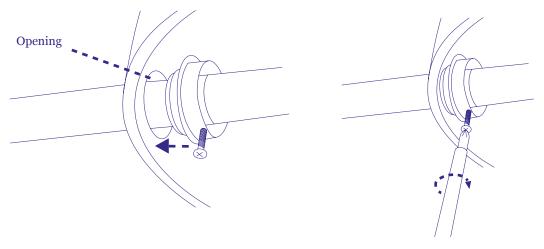

# Hanging Instructions Sunsa Chandelier

12. Release the screws a little. Do not seperate them from the metal part.

info@aquagallery.com www.aquagallery.com