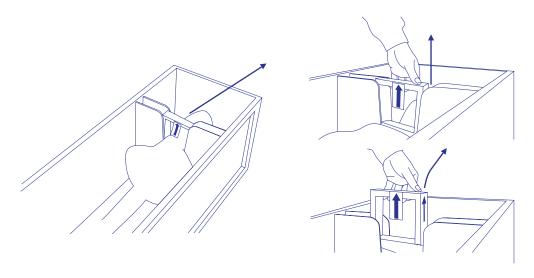

### **Hanging Instructions Sunsa Chandelier**

- 1. Open the box from the top side: Open the red bolts. A parts bag is supplied.
- 2. Remove the wooden cover.

- 3. Take the central column out of the box.
- 4. Note: the column must be supported and noe laid on the floor.

### **Hanging Instructions Sunsa Chandelier**

5. Attach the hanger to the ceiling using the supplied bolts. Be sure to use gloves!

 ${\bf 6}.$  Remove the plastic covers from the tier attachments, but not from the column.