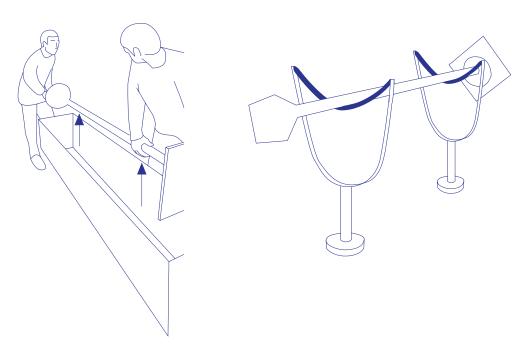

### **Hanging Instructions Sunsa Chandelier**

5. Attach the hanger to the ceiling using the supplied bolts. Be sure to use gloves!

 ${\bf 6}.$  Remove the plastic covers from the tier attachments, but not from the column.

### **Hanging Instructions Sunsa Chandelier**

7. Connect the central column and the ceiling plate using the three supplied screws.