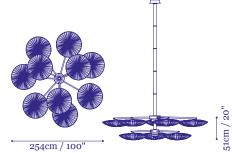

Sunsa 21 is available in Ø 60 cm / 24" and Ø 76 cm / 30" shades.

Chandelier length: 150 - 600 cm / 60 - 236".

Maximum chandelier diameter: 330 cm - 130".

This chandelier is highly customizable to fit a specific space.