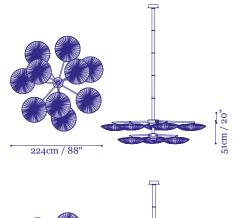

#### Net Weight 90Kg / 200lb

Sunsa 10 is available in  $\emptyset$  60 cm / 24" and  $\emptyset$  76 cm / 30" shades. Chandelier length: 80 - 600 cm / 32 - 236".

Maximum chandelier diameter: 254 cm - 100".