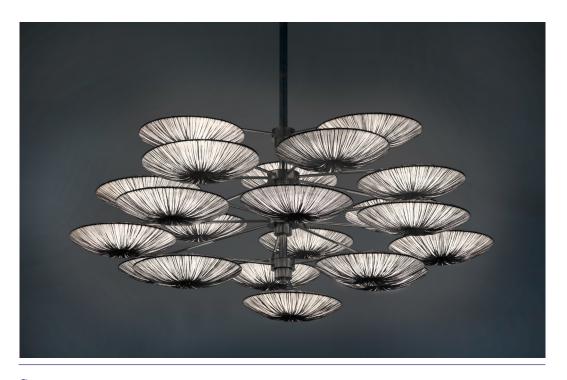

#### Sunsa

#### Net Weight 90Kg / 200lb

Sunsa 10 is available in  $\emptyset$  60 cm / 24" and  $\emptyset$  76 cm / 30" shades. Chandelier length: 80 - 600 cm / 32 - 236".

Maximum chandelier diameter: 254 cm - 100".

Sunsa 21 is available in Ø 60 cm / 24" and Ø 76 cm / 30" shades.

Chandelier length: 150 - 600 cm / 60 - 236".

Maximum chandelier diameter: 330 cm - 130".

This chandelier is highly customizable to fit a specific space.