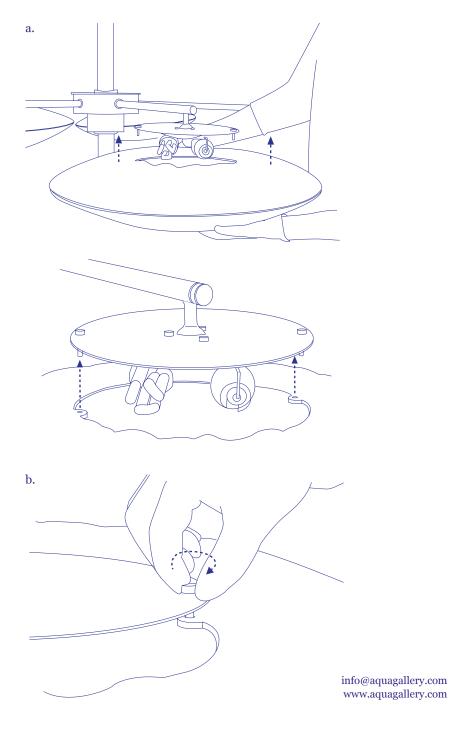

## <u>Hanging Instructions Sunsa Chandelier</u>

- 21. Attach bulbs.
- 22. Attach the shades to their covers usind the screws.