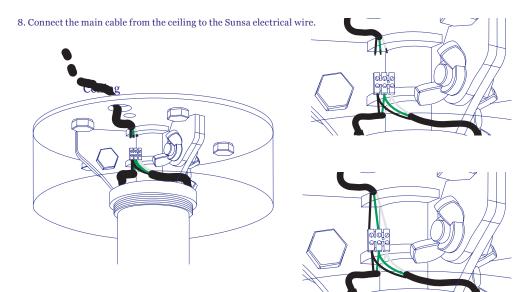

be carried out by a qualified electrician. Please read the instructions carefully prior to installation.

#### Canopy mesurments



### **Hanging Instructions Sunsa Chandelier**

- 1. Open the box from the top side: Open the red bolts. A parts bag is supplied.
- 2. Remove the wooden cover.



- 3. Take the central column out of the box.
- 4. Note: the column must be supported and noe laid on the floor.



### **Hanging Instructions Sunsa Chandelier**

5. Attach the hanger to the ceiling using the supplied bolts. Be sure to use gloves!





 ${\bf 6}.$  Remove the plastic covers from the tier attachments, but not from the column.





**Tier Attachments** 

### **Hanging Instructions Sunsa Chandelier**

7. Connect the central column and the ceiling plate using the three supplied screws.





## <u>Hanging Instructions Sunsa Chandelier</u>

9. Use the plate cover to close the hanger clockwise.



## <u>Hanging Instructions Sunsa Chandelier</u>

10. Open the cover of each tire attachment. The higher one:



## <u>Hanging Instructions Sunsa Chandelier</u>

10. Open the cover of each tire attachment. The bottom one:



# Hanging Instructions Sunsa Chandelier



12. Release the screws a little. Do not seperate them from the metal part.



info@aquagallery.com www.aquagallery.com

### **Hanging Instructions Sunsa Chandelier**

13. Insert the electric wires through the pipes. pay attension to the numbering on the wires and on the pipes. After inserting the wires, remove the sticker from the pipe.



### **Hanging Instructions Sunsa Chandelier**



15. Push the metal part towards th