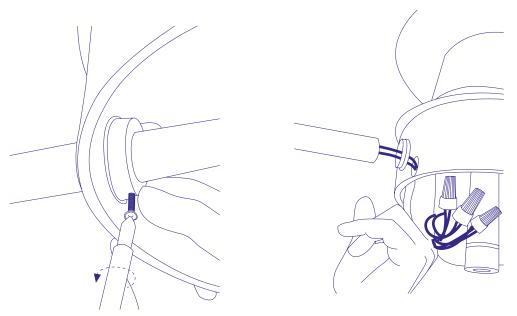

## <u>Hanging Instructions Sunsa Chandelier</u>

10. Open the cover of each tire attachment. The higher one:

## <u>Hanging Instructions Sunsa Chandelier</u>

10. Open the cover of each tire attachment. The bottom one:

# Hanging Instructions Sunsa Chandelier

12. Release the screws a little. Do not seperate them from the metal part.

info@aquagallery.com www.aquagallery.com