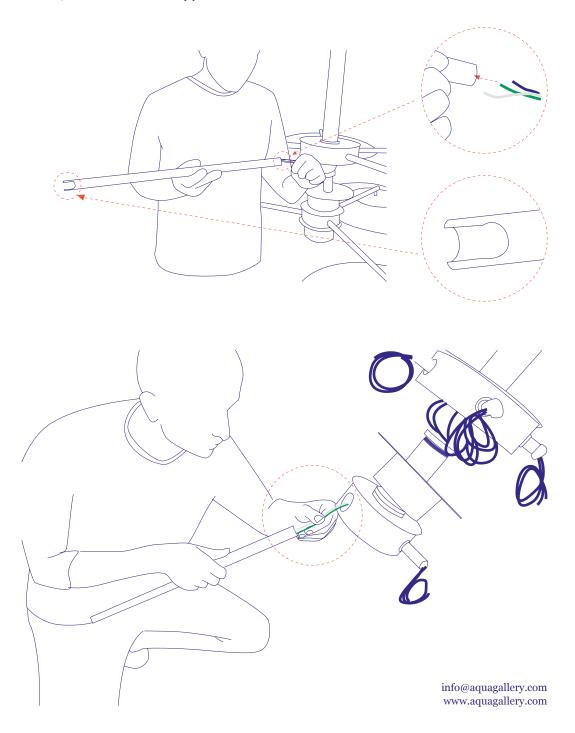

### **Hanging Instructions Sunsa Chandelier**

13. Insert the electric wires through the pipes. pay attension to the numbering on the wires and on the pipes. After inserting the wires, remove the sticker from the pipe.

### **Hanging Instructions Sunsa Chandelier**

15. Push the metal part towards the opening and tighten the screw.

16. Note: Insert the pipse all the way through and make sure the three wires will go through one side only. 17. Close all the lids.