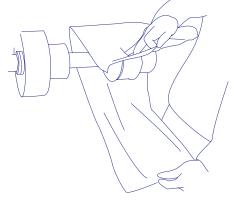

### **Hanging Instructions Sunsa Chandelier**

5. Attach the hanger to the ceiling using the supplied bolts. Be sure to use gloves!

 ${\bf 6}.$  Remove the plastic covers from the tier attachments, but not from the column.