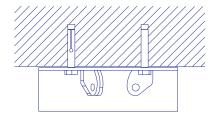

## <u>Hanging Instructions Sunsa Chandelier</u>

10. Open the cover of each tire attachment. The higher one:

## <u>Hanging Instructions Sunsa Chandelier</u>

10. Open the cover of each tire attachment. The bottom one: