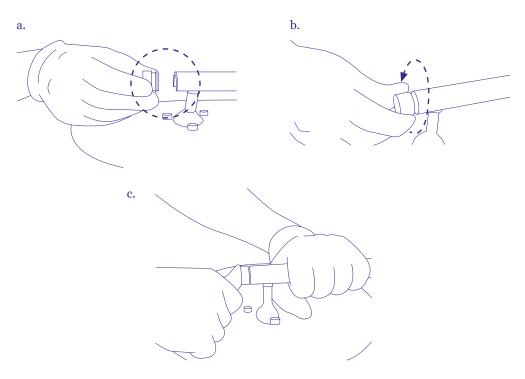

### **Hanging Instructions Sunsa Chandelier**

15. Push the metal part towards the opening and tighten the screw.

16. Note: Insert the pipse all the way through and make sure the three wires will go through one side only. 17. Close all the lids.