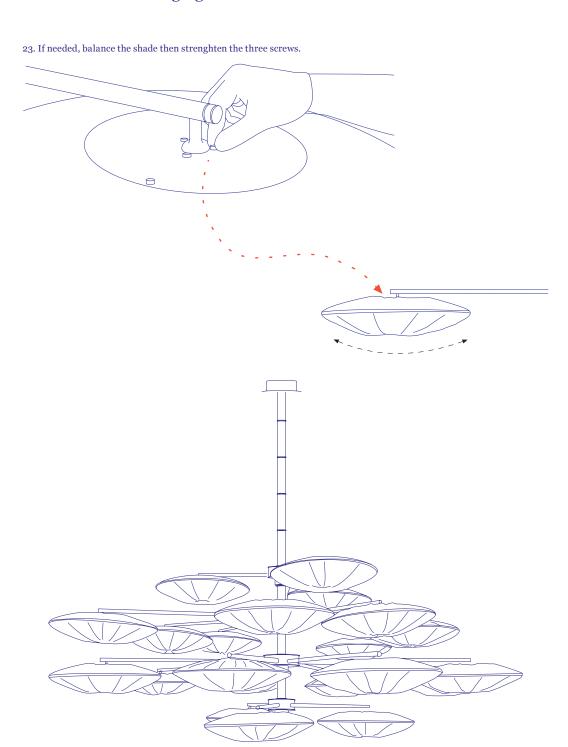

e electric wires through the pipes. pay attension to the numbering on the wires and on the pipes. After inserting the wires, remove the sticker from the pipe.



### **Hanging Instructions Sunsa Chandelier**



15. Push the metal part towards the opening and tighten the screw.



16. Note: Insert the pipse all the way through and make sure the three wires will go through one side only. 17. Close all the lids.

## <u>Hanging Instructions Sunsa Chandelier</u>



info@aquagallery.com www.aquagallery.com

### **Hanging Instructions Sunsa Chandelier**

#### 19. Close the pipe plugs.



#### 20. Connect electricity.



## <u>Hanging Instructions Sunsa Chandelier</u>

- 21. Attach bulbs.
- 22. Attach the shades to their covers usind the screws.



## <u>Hanging Instructions Sunsa Chandelier</u>



info@aquagallery.com www.aquagallery.com