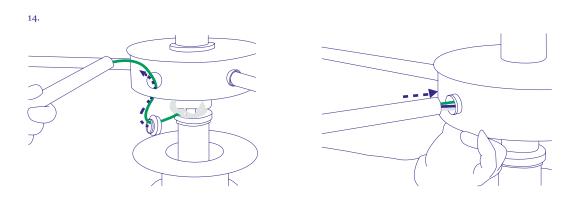

### **Hanging Instructions Sunsa Chandelier**

7. Connect the central column and the ceiling plate using the three supplied screws.

## <u>Hanging Instructions Sunsa Chandelier</u>

9. Use the plate cover to close the hanger clockwise.