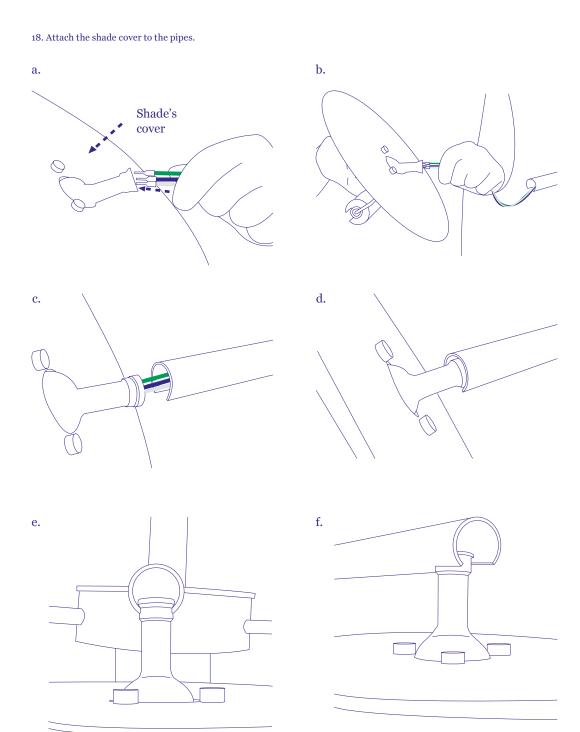

## <u>Hanging Instructions Sunsa Chandelier</u>

- 21. Attach bulbs.
- 22. Attach the shades to their covers usind the screws.