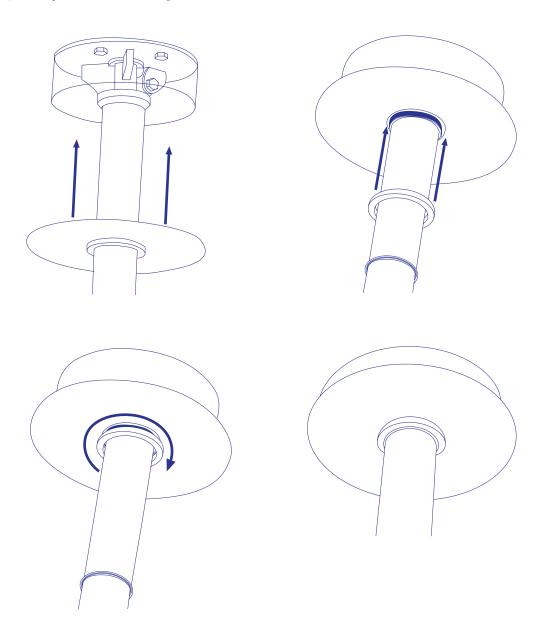

### **Hanging Instructions Sunsa Chandelier**

7. Connect the central column and the ceiling plate using the three supplied screws.

## <u>Hanging Instructions Sunsa Chandelier</u>

9. Use the plate cover to close the hanger clockwise.