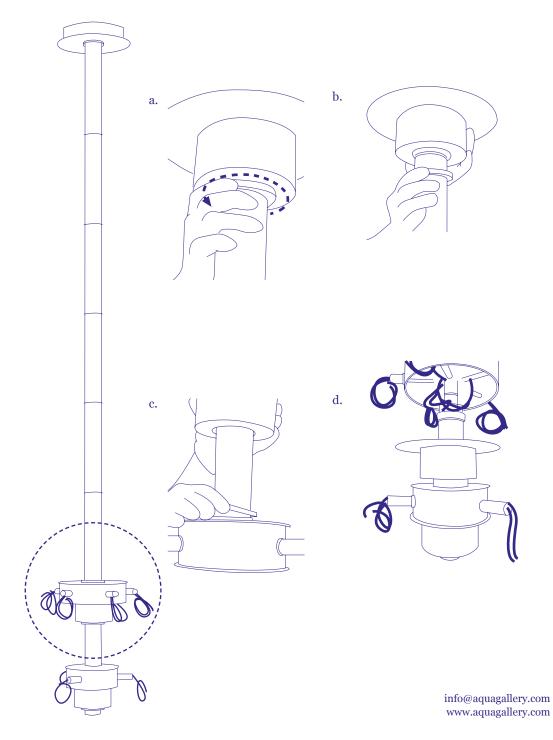

## <u>Hanging Instructions Sunsa Chandelier</u>

10. Open the cover of each tire attachment. The higher one:

## <u>Hanging Instructions Sunsa Chandelier</u>

10. Open the cover of each tire attachment. The bottom one: