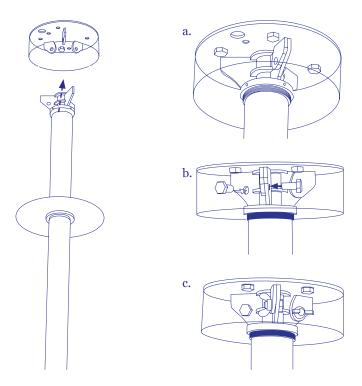

### **Hanging Instructions Sunsa Chandelier**

7. Connect the central column and the ceiling plate using the three supplied screws.

## <u>Hanging Instructions Sunsa Chandelier</u>

9. Use the plate cover to close the hanger clockwise.