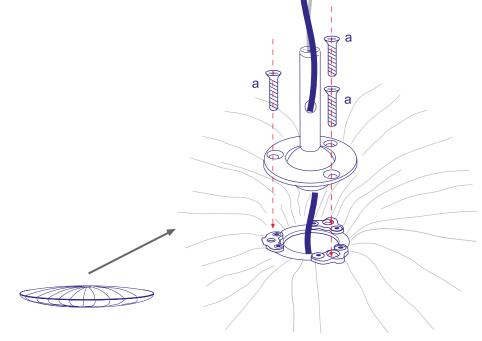

## Hanging Instructions Stand By Pendant

Prepare the lamp: Disassemble the hanging element and install the parts as shown in drawing A. Release the three screws marked as "a" hold on to them for later.

Install the O-ring by tightening the screws shown. Then loosen the 2/1 a turn counterclockwise to allow an almost non-friction movement of the ball.

info@aquagallery.com www.aquagallery.com