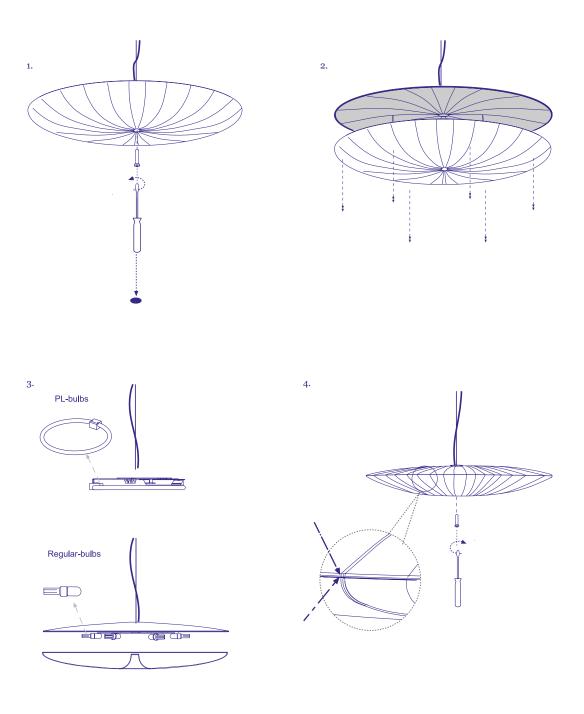

he three screws marked as "a" hold on to them for later.



Install the O-ring by tightening the screws shown. Then loosen the 2/1 a turn counterclockwise to allow an almost non-friction movement of the ball.



info@aquagallery.com www.aquagallery.com

#### Hanging Instructions Stand By Pendant

Lift cover plate and suspension cover upwards (drawing E) and close the suspension cover on the suspension element (drawing F). The suspension cover's shoulders support the cover plate.



The lamp is hung leveled by default (position A). If you wish to install the shade on an angle, tilt the lamp to the desired position (position B) and then tighten the 3 screws as marked in figure 1 to lock the position.



info@aquagallery.com www.aquagallery.com

# Bulb Changing Instructions Stand By Pendant