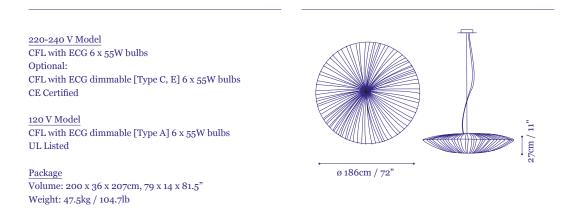

Note: Prior to installation, adjust the height of the suspension by cutting the desired length of the electric cable.

200mm - 7 6/8"