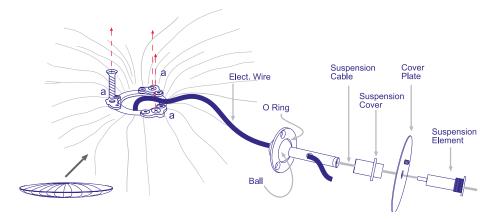

## Hanging Instructions Stand By Pendant

Prepare the lamp: Disassemble the hanging element and install the parts as shown in drawing A. Release the three screws marked as "a" hold on to them for later.

Install the O-ring by tightening the screws shown. Then loosen the 2/1 a turn counterclockwise to allow an almost non-friction movement of the ball.

info@aquagallery.com www.aquagallery.com

#### Hanging Instructions Stand By Pendant

Lift cover plate and suspension cover upwards (drawing E) and close the suspension cover on the suspension element (drawing F). The suspension cover's shoulders support the cover plate.

The lamp is hung leveled by default (position A). If you wish to install the shade on an angle, tilt the lamp to the desired position (position B) and then tighten the 3 screws as marked in figure 1 to lock the position.