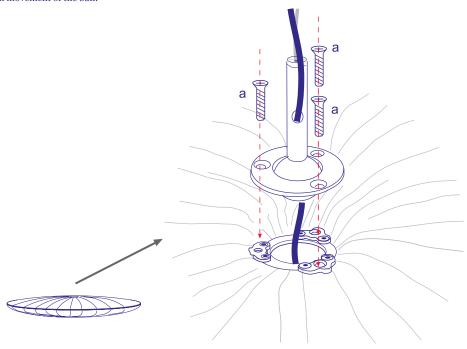

### Hanging Instructions Stand By Pendant

Prepare the lamp: Disassemble the hanging element and install the parts as shown in drawing A. Release the three screws marked as "a" hold on to them for later.

Install the O-ring by tightening the screws shown. Then loosen the 2/1 a turn counterclockwise to allow an almost non-friction movement of the ball.

info@aquagallery.com www.aquagallery.com