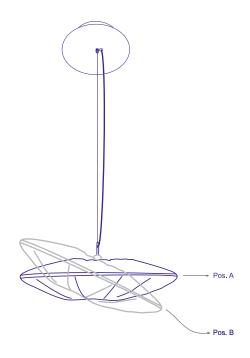

The lamp is hung leveled by default (position A). If you wish to install the shade on an angle, tilt the lamp to the desired position (position B) and then tighten the 3 screws as marked in figure 1 to lock the position.