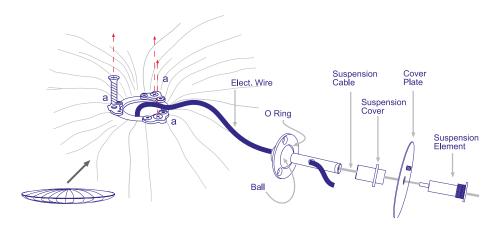

### Hanging Instructions Stand By Pendant

Prepare the lamp: Disassemble the hanging element and install the parts as shown in drawing A. Release the three screws marked as "a" hold on to them for later.

Install the O-ring by tightening the screws shown. Then loosen the 2/1 a turn counterclockwise to allow an almost non-friction movement of the ball.

info@aquagallery.com www.aquagallery.com

#### **Hanging Instructions Stand By Pendant**

Lift cover plate and suspension cover upwards (drawing E) and close the suspension cover on the suspension element (drawing F). The suspension cover's shoulders support the cover plate.

The lamp is hung leveled by default (position A). If you wish to install the shade on an angle, tilt the lamp to the desired position (position B) and then tighten the 3 screws as marked in figure 1 to lock the position.