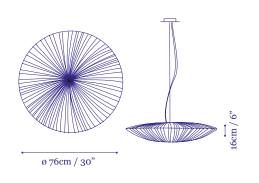

# <u>Hanging & Bulb Changing Instructions</u>

Stand By 76cm 30" Designed by Aqua Creations

Aqua Creations Lighting & Furniture Atelier

#### Stand By 76