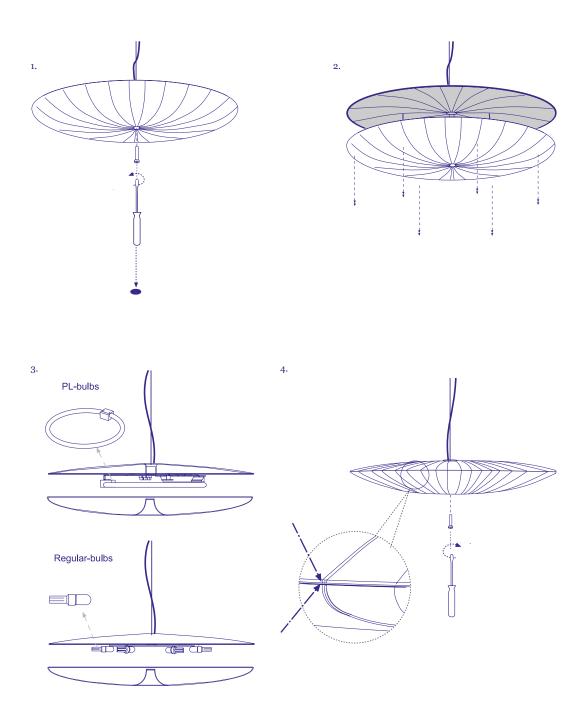

hree screws marked as "a" hold on to them for later.



Install the O-ring by tightening the screws shown. Then loosen the 2/1 a turn counterclockwise to allow an almost non-friction movement of the ball.



info@aquagallery.com www.aquagallery.com

#### **Hanging Instructions Stand By Pendant**

Lift cover plate and suspension cover upwards (drawing E) and close the suspension cover on the suspension element (drawing F). The suspension cover's shoulders support the cover plate.



The lamp is hung leveled by default (position A). If you wish to install the shade on an angle, tilt the lamp to the desired position (position B) and then tighten the 3 screws as marked in figure 1 to lock the position.



info@aquagallery.com www.aquagallery.com

# Bulb Changing Instructions Stand By Pendant