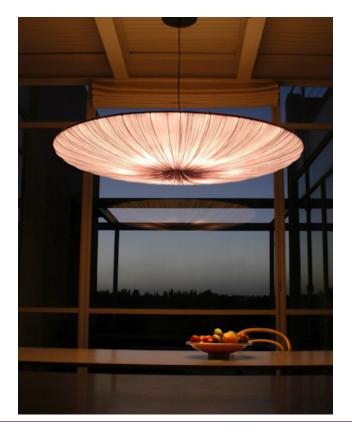

# <u>Hanging & Bulb Changing Instructions</u>



Stand By 76cm 30" Designed by Aqua Creations



Aqua Creations Lighting & Furniture Atelier

#### Stand By 76

#### Silk Care Instructions

For optimal maintenance vacuum the silk frequently (make sure the vacuum cleaner is at low suction and use a clean attachment) and avoid direct sunlight or smoke. To remove stains use upholstery foam cleaner (as these vary from country to country, testing the product on a hidden spot first is recommended). In case of heavier dirt use a moist sponge and make sure to move it along the crushed line of the silk.

Please do not clean coated lamps with water.

Note that any good quality silk fibers weaken when exposed to sun and natural dyes may fade. Hence, avoid direct sunlight on the silk lights.

220-240 V Model

CFL with ECG 1 x 55W bulb

Optional:

C