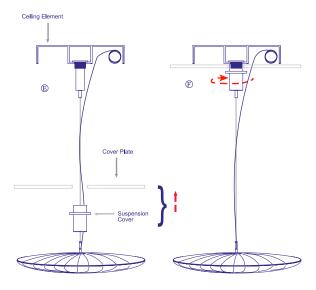

#### **Hanging Instructions Stand By Pendant**

Lift cover plate and suspension cover upwards (drawing E) and close the suspension cover on the suspension element (drawing F). The suspension cover's shoulders support the cover plate.