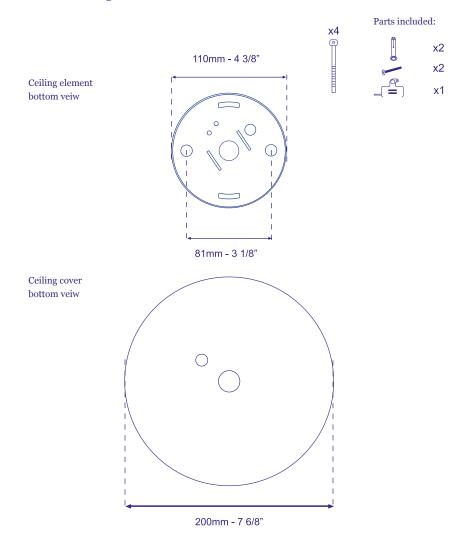

### **Hanging Instructions Stand By Pendant**

Important: the lamp assembly and electrical work should be carried out by a qualified electrician. The Lamp shade's cover should be taken off only after the installation.

Note: Prior to installation, adjust the height of the suspension by cutting the desired length of the electric cable.

### Hanging Instructions Stand By Pendant

Prepare the lamp: Disassemble the hanging element and install the parts as shown in drawing A. Release the three screws marked as "a" hold on to them for later.