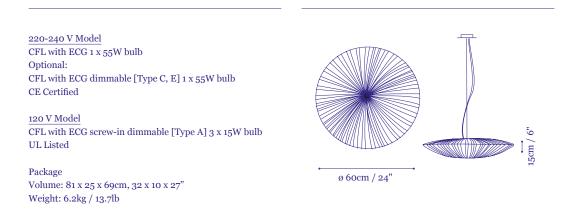

# Stand By 60

Note: Prior to installation, adjust the height of the suspension by cutting the desired length of the electric cable.

200mm - 7 6/8"