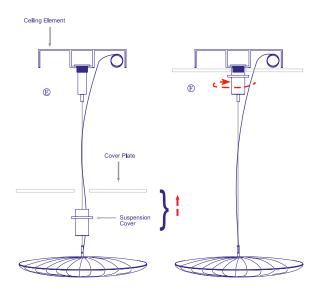

#### Hanging Instructions Stand By Pendant

Lift cover plate and suspension cover upwards (drawing E) and close the suspension cover on the suspension element (drawing F). The suspension cover's shoulders support the cover plate.