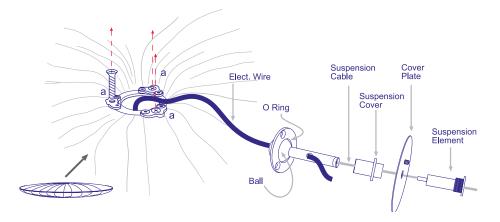

### Hanging Instructions Stand By Pendant

Prepare the lamp: Disassemble the hanging element and install the parts as shown in drawing A. Release the three screws marked as "a" hold on to them for later.

Install the O-ring by tightening the screws shown. Then loosen the 2/1 a turn counterclockwise to allow an almost non-friction movement of the ball.

info@aquagallery.com www.aquagallery.com

#### Hanging Instructions Stand By Pendant

Lift cover plate and suspension cover upwards (drawing E) and close the suspension cover on the suspension element (drawing F). The suspension cover's shoulders support the cover plate.

The lamp is hung leveled by default (position A). If you wish to install the shade on an angle, tilt the lamp to the desired position (position B) and then tighten the 3 screws as marked in figure 1 to lock the position.