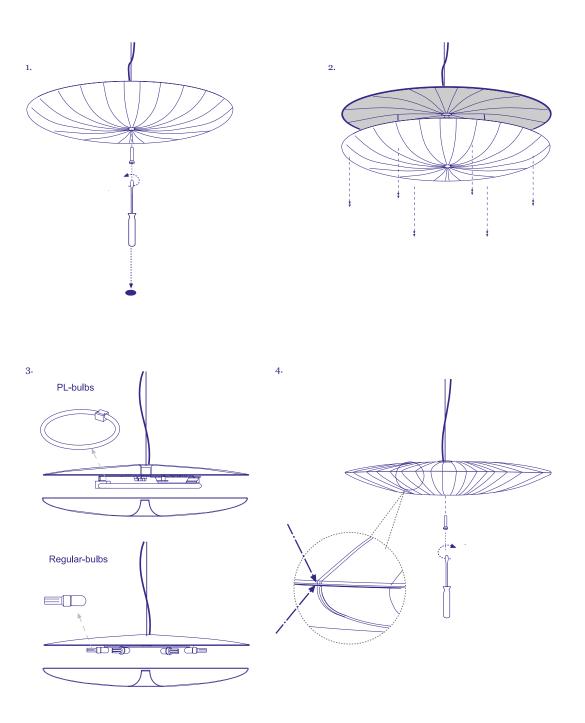

he three screws marked as "a" hold on to them for later.



Install the O-ring by tightening the screws shown. Then loosen the 2/1 a turn counterclockwise to allow an almost non-friction movement of the ball.



info@aquagallery.com www.aquagallery.com

#### Hanging Instructions Stand By Pendant

Lift cover plate and suspension cover upwards (drawing E) and close the suspension cover on the suspension element (drawing F). The suspension cover's shoulders support the cover plate.



The lamp is hung leveled by default (position A). If you wish to install the shade on an angle, tilt the lamp to the desired position (position B) and then tighten the 3 screws as marked in figure 1 to lock the position.



info@aquagallery.com www.aquagallery.com

# Bulb Changing Instructions Stand By Pendant