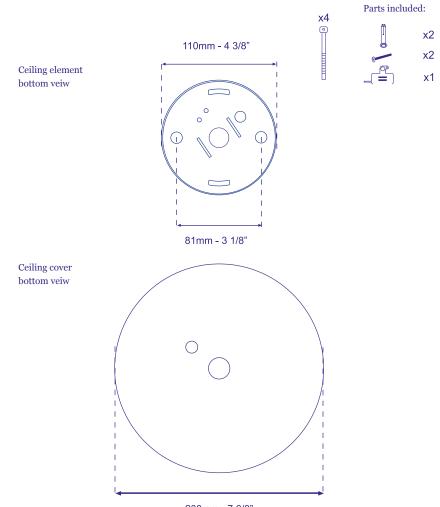

# Hanging Instructions Stand By Pendant

Important: the lamp assembly and electrical work should be carried out by a qualified electrician. The Lamp shade's cover should be taken off only after the installation.