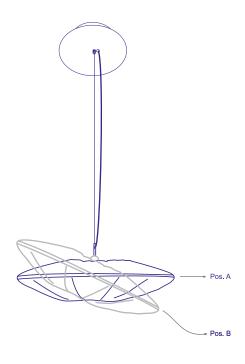

The lamp is hung leveled by default (position A). If you wish to install the shade on an angle, tilt the lamp to the desired position (position B) and then tighten the 3 screws as marked in figure 1 to lock the position.