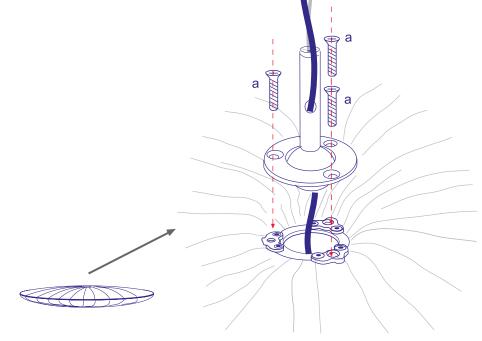

### Hanging Instructions Stand By Pendant

Prepare the lamp: Disassemble the hanging element and install the parts as shown in drawing A. Release the three screws marked as "a" hold on to them for later.

Install the O-ring by tightening the screws shown. Then loosen the 2/1 a turn counterclockwise to allow an almost non-friction movement of the ball.

info@aquagallery.com www.aquagallery.com