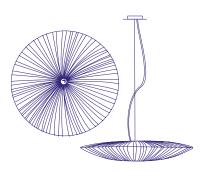

## Stand By 122 Pendant Light

The Stand By pendant light is simple but elegant. Shaped like a round disc, it is powerful enough to radiate light across large areas and adds character and refinement to any space. The

| Dimensions | D:22 Ø122cm / D:8.7 Ø48"                 |
|------------|------------------------------------------|
| Material   | Silk on metal                            |
| Bulb       | E27 / E26 10-12W LED (dimmable)          |
| Voltage    | 240v / 120v                              |
| Weight     | 14kg / 30.9lb                            |
| Package    | 135x32x133cm / 53.1x12.6x52.4", 21.8kg / |
|            | 48.1lb                                   |