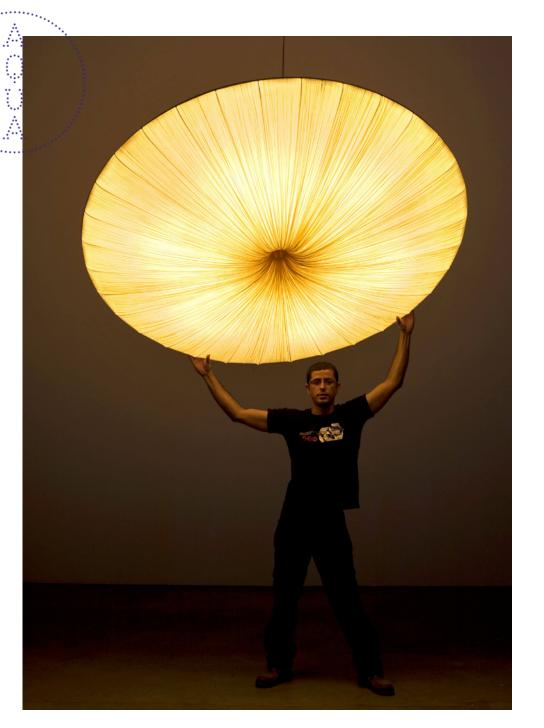

## Stand By 156 Pendant Light

The Stand By pendant light is simple but elegant. Shaped like a round disc, it is powerful enough to radiate light across large areas and adds character and refinement to any space. The

| Dimensions | D:23 Ø156cm / D:9.1 Ø61.4"                  |
|------------|---------------------------------------------|
| Material   | Silk on metal                               |
| Bulb       | E27 / E26 10-12W LED (dimmable)             |
| Voltage    | 240v / 120v                                 |
| Weight     | 20kg / 44.1lb                               |
| Package    | 172x33x172cm / 67.7x13x67.7", 33kg / 72.8lb |