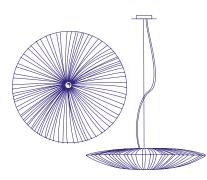

## Stand By 186 Pendant Light

The Stand By pendant light is simple but elegant. Shaped like a round disc, it is powerful enough to radiate light across large areas and adds character and refinement to any space. The

| Dimensions | D:27 Ø186cm / D:10.6 Ø73.2"              |
|------------|------------------------------------------|
| Material   | Silk on metal                            |
| Bulb       | E27 / E26 10-12W LED (dimmable)          |
| Voltage    | 240v / 120v                              |
| Weight     | 22.5kg / 49.6lb                          |
| Package    | 200x36x212cm / 78.7x14.2x83.5", 47.5kg / |
|            | 104.7lb                                  |