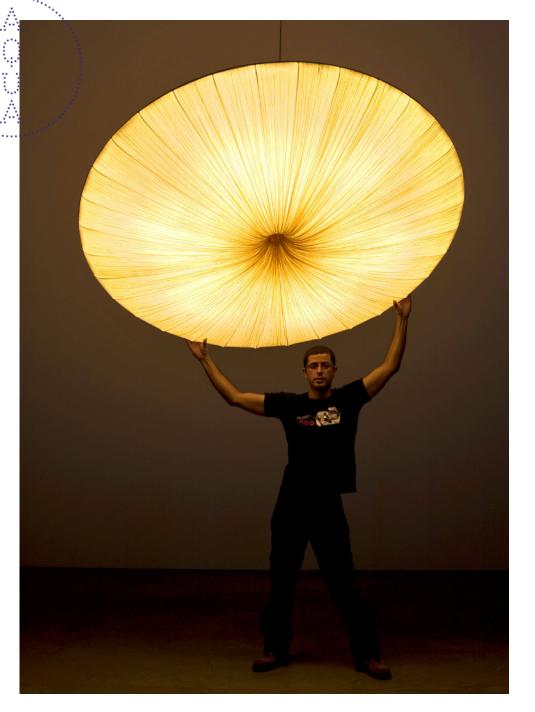

## Stand By 240 Pendant Light

The Stand By pendant light is simple but elegant. Shaped like a round disc, it is powerful enough to radiate light across large areas and adds character and refinement to any space. The

| Dimensions             | D:35 Ø240cm / D:13.8 Ø94.5"                 |
|------------------------|---------------------------------------------|
| Material               | Silk on metal                               |
| Bulb                   | E27 / E26 10-12W LED (dimmable)             |
| Voltage                | 240v / 120v                                 |
| Weight                 | 90kg / 198.4lb                              |
| Package: 6 boxes, each | 172x33x172cm / 67.7x13x67.7", 28kg / 61.7lb |