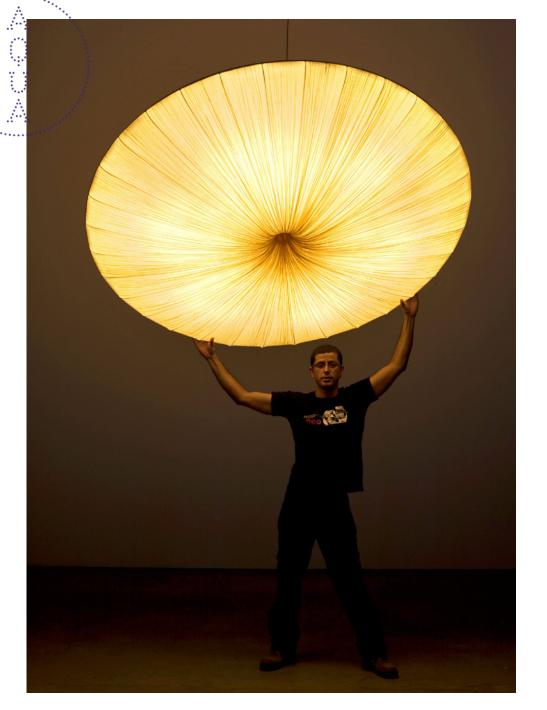

## Stand By 122 Pendant Light

The Stand By pendant light is simple but elegant. Shaped like a round disc, it is powerful enough to radiate light across large areas and adds character and refinement to any space. The

## Stand By 156 Pendant Light

The Stand By pendant light is simple but elegant. Shaped like a round disc, it is powerful enough to radiate light across large areas and adds character and refinement to any space. The

## Stand By 186 Pendant Light

The Stand By pendant light is simple but elegant. Shaped like a round disc, it is powerful enough to radiate light across large areas and adds character and refinement to any space. The

## Stand By 240 Pendant Light

The Stand By pendant light is simple but elegant. Shaped like a round disc, it is powerful enough to radiate light across large areas and adds character and refinement to any space. The