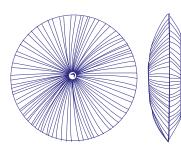

# Stand By 60 Wall & Ceiling Light

Our Stand By wall and ceiling fixture is a simple but elegant. Shaped like a round disc, it is powerful enough to radiate light across large areas and adds character and refinement to

| Dimensions | D:15 Ø60cm / D:5.9 Ø23.6"                    |
|------------|----------------------------------------------|
| Material   | Silk on metal                                |
| Bulb       | E27 / E26 10-12W LED (dimmable)              |
| Voltage    | 240v / 120v                                  |
| Weight     | 3.9kg / 8.6lb                                |
| Package    | 72x25x74cm / 28.3x9.8x29.1", 6.25kg / 13.7lb |