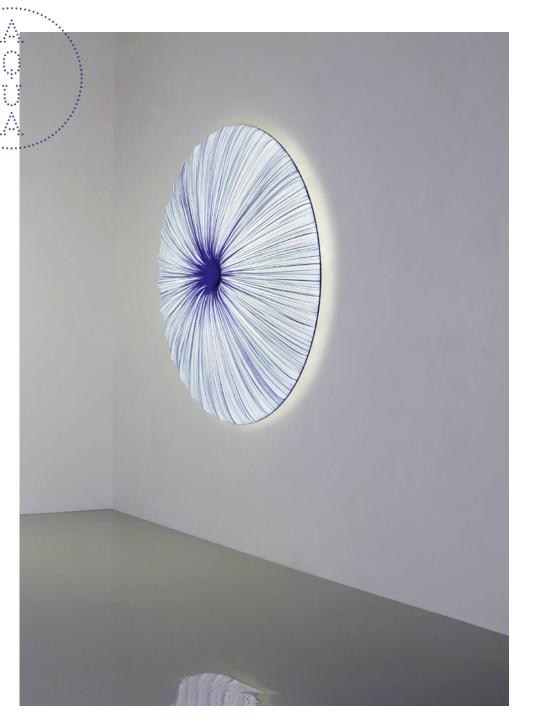

# Stand By 60 Wall & Ceiling Light

Our Stand By wall and ceiling fixture is a simple but elegant. Shaped like a round disc, it is powerful enough to radiate light across large areas and adds character and refinement to

# Stand By 76 Wall & Ceiling Light

Our Stand By wall and ceiling fixture is a simple but elegant. Shaped like a round disc, it is powerful enough to radiate light across large areas and adds character and refinement to

# Stand By 90 Wall & Ceiling Light

Our Stand By wall and ceiling fixture is a simple but elegant. Shaped like a round disc, it is powerful enough to radiate light across large areas and adds character and refinement to

# Stand By 122 Wall & Ceiling Light

Our Stand By wall and ceiling fixture is a simple but elegant. Shaped like a round disc, it is powerful enough to radiate light across large areas and adds character and refinement to

# Stand By 156 Wall & Ceiling Light

Our Stand By wall and ceiling fixture is a simple but elegant. Shaped like a round disc, it is powerful enough to radiate light across large areas and adds character and refinement to