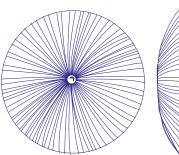

# Stand By 76 Wall & Ceiling Light

Our Stand By wall and ceiling fixture is a simple but elegant. Shaped like a round disc, it is powerful enough to radiate light across large areas and adds character and refinement to

| Dimensions | D:15 Ø76cm / D:5.9 Ø29.9"                   |
|------------|---------------------------------------------|
| Material   | Silk on metal                               |
| Bulb       | E27 / E26 10-12W LED (dimmable)             |
| Voltage    | 240v / 120v                                 |
| Weight     | 6.1kg / 13.4lb                              |
| Package    | 82x25x85cm / 32.3x9.8x33.5", 8.4kg / 18.5lb |