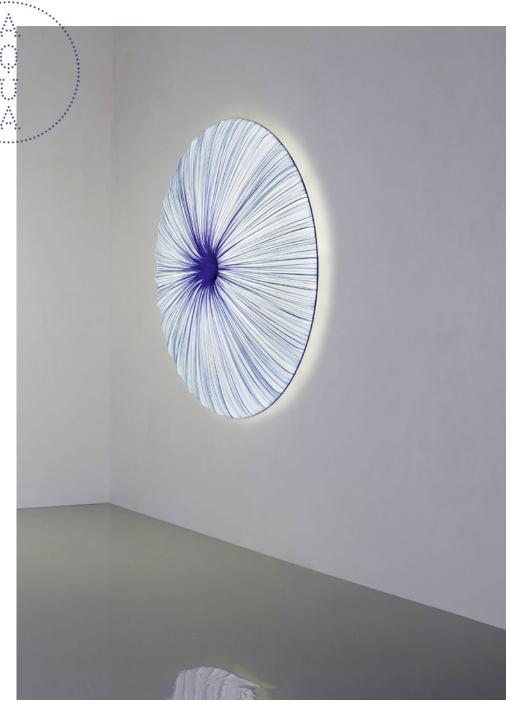

# Stand By 60 Wall & Ceiling Light

Our Stand By wall and ceiling fixture is a simple but elegant. Shaped like a round disc, it is powerful enough to radiate light across large areas and adds character and refinement to

| Dimensions | D:15 Ø60cm / D:5.9 Ø23.6"                    |
|------------|----------------------------------------------|
| Material   | Silk on metal                                |
| Bulb       | E27 / E26 10-12W LED (dimmable)              |
| Voltage    | 240v / 120v                                  |
| Weight     | 3.9kg / 8.6lb                                |
| Package    | 72x25x74cm / 28.3x9.8x29.1", 6.25kg / 13.7lb |