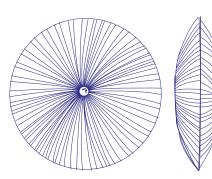

# Stand By 122 Wall & Ceiling Light

Our Stand By wall and ceiling fixture is a simple but elegant. Shaped like a round disc, it is powerful enough to radiate light across large areas and adds character and refinement to

| Dimensions | D:21.5 Ø122cm / D:8.5 Ø48"                    |
|------------|-----------------------------------------------|
| Material   | Silk on metal                                 |
| Bulb       | E27 / E26 10-12W LED (dimmable)               |
| Voltage    | 240v / 120v                                   |
| Weight     | 14kg / 30.8lb                                 |
| Package    | 135x32x133cm / 53.1x12.6x52.4", 21.8kg / 48lb |