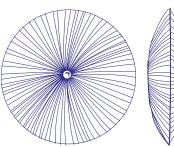

# Stand By 60 Wall & Ceiling Light

Our Stand By wall and ceiling fixture is a simple but elegant. Shaped like a round disc, it is powerful enough to radiate light across large areas and adds character and refinement to

| Dimensions | D:15 Ø60cm / D:5.9 Ø23.6"                    |
|------------|----------------------------------------------|
| Material   | Silk on metal                                |
| Bulb       | E27 / E26 10-12W LED (dimmable)              |
| Voltage    | 240v / 120v                                  |
| Weight     | 3.9kg / 8.6lb                                |
| Package    | 72x25x74cm / 28.3x9.8x29.1", 6.25kg / 13.7lb |