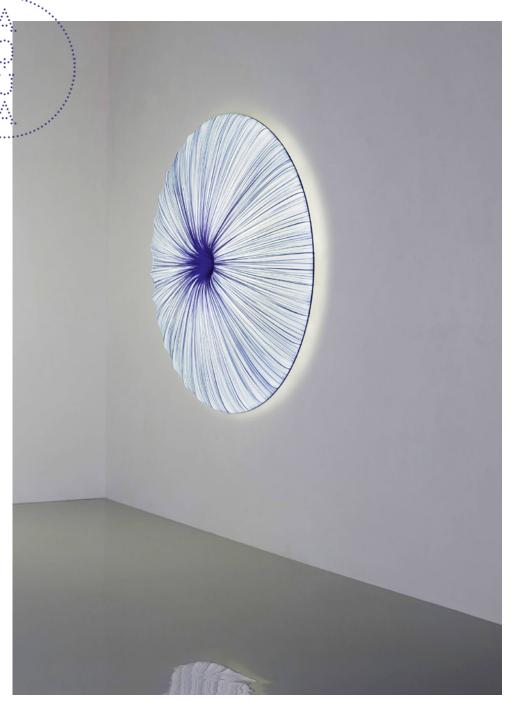

# Stand By 90 Wall & Ceiling Light

Our Stand By wall and ceiling fixture is a simple but elegant. Shaped like a round disc, it is powerful enough to radiate light across large areas and adds character and refinement to

| Dimensions | D:17 Ø90cm / D:6.7 Ø35.4"                  |
|------------|--------------------------------------------|
| Material   | Silk on metal                              |
| Bulb       | E27 / E26 10-12W LED (dimmable)            |
| Voltage    | 240v / 120v                                |
| Weight     | 7.2kg / 15.9lb                             |
| Package    | 99x32x100cm / 39x12.6x39.4", 13.6kg / 30lb |