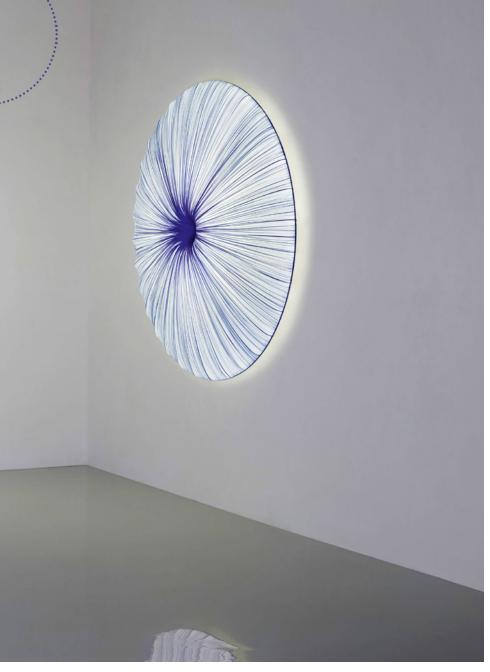

# Stand By 60 Wall & Ceiling Light

Our Stand By wall and ceiling fixture is a simple but elegant. Shaped like a round disc, it is powerful enough to radiate light across large areas and adds character and refinement to

| Dimensions | D:15 Ø60cm / D:5.9 Ø23.6"                    |
|------------|----------------------------------------------|
| Material   | Silk on metal                                |
| Bulb       | E27 / E26 10-12W LED (dimmable)              |
| Voltage    | 240v / 120v                                  |
| Weight     | 3.9kg / 8.6lb                                |
| Package    | 72x25x74cm / 28.3x9.8x29.1", 6.25kg / 13.7lb |