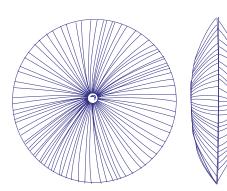

# Stand By 60 Wall & Ceiling Light

Our Stand By wall and ceiling fixture is a simple but elegant. Shaped like a round disc, it is powerful enough to radiate light across large areas and adds character and refinement to

# Stand By 76 Wall & Ceiling Light

Our Stand By wall and ceiling fixture is a simple but elegant. Shaped like a round disc, it is powerful enough to radiate light across large areas and adds character and refinement to

# Stand By 90 Wall & Ceiling Light

Our Stand By wall and ceiling fixture is a simple but elegant. Shaped like a round disc, it is powerful enough to radiate light across large areas and adds character and refinement to

# Stand By 122 Wall & Ceiling Light

Our Stand By wall and ceiling fixture is a simple but elegant. Shaped like a round disc, it is powerful enough to radiate light across large areas and adds character and refinement to

# Stand By 156 Wall & Ceiling Light

Our Stand By wall and ceiling fixture is a simple but elegant. Shaped like a round disc, it is powerful enough to radiate light across large areas and adds character and refinement to