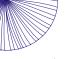

### 60 cm / 24 in

220-240 V Model E27 Socket. 3x 12W-15W LED bulbs. Type A dimming (Triac) CE Certified

<u>120 V Model</u> E26 Socket. 3x 12W-15W LED b

3x 12W-15W LED bulbs. Type A dimming (Triac) UL Listed

#### Dimensions

ø 60cm / 24 in

15cm / 6 in