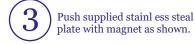

Install wall / ceiling plate, using upplied bolts. Connect the voltage supply wire to the fixture's electrical wire and confirm electricity supply. (2) Screw the main bolt as shown.