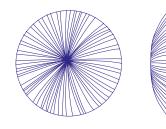

#### 122 cm / 48 in

220-240 V Model E27 Socket. 8x 12W-15W LED bulbs. Type A dimming (Triac) **CE** Certified

120 V Model E26 Socket 8x 12W-15W LED bulbs. Type A dimming (Triac) UL Listed

Package Volume: 134 x 32 x 133cm, 53 x 13 x 52 in Weight: 21.8kg / 48lb

#### Dimensions

ø 122cm / 48 in

21.5cm / 8.5

## 156 cm / 61 in

220-240 V Model E27 Socket. 8x 12W-15W LED bulbs. Type A dimming (Triac) **CE** Certified

120 V Model

E26 Socket. 8x 12W-15W LED bulbs-Type A dimming (Triac) UL Listed

Package Volume: 170 x 31 x 171cm, 67 x 12 x 67 in Weight: 33kg / 72.8lb

Dimensions

ø 156cm / 61 in

23cm / 9 in

15cm / 6 in