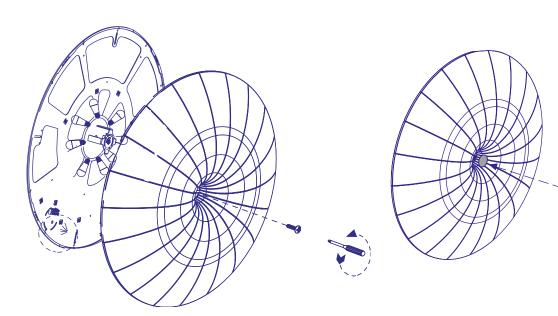

Install wall / ceiling plate, using upplied bolts. Connect the voltage supply wire to the fixture's electrical wire and confirm electricity supply. (2) Screw the main bolt as shown.

<u>Package</u> Volume: 81 x 25 x 73cm, 32 x 10 x 29 in Weight: 6.6kg / 14.6lb

#### Dimensions

ø 60cm / 24 in

15cm / 6 in