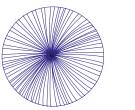

### 76 cm / 30 in

220-240 V Model E27 Socket. 3x 12W-15W LED bulbs. Type A dimming (Triac) **CE** Certified

120 V Model E26 Socket. 3x 12W-15W LED bulbs. Type A dimming (Triac) UL Listed

Package Volume: 81 x 24 x 83cm, 32 x 9 x 33 in Weight: 9.3kg / 20.5lb