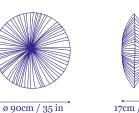

Dimensions

ø 76cm / 30 in

90 cm / 35 in

220-240 V Model E27 Socket. 6x 12W-15W LED bulbs. Type A dimming (Triac) **CE** Certified

120 V Model E26 Socket. 6x 12W-15W LED bulbs. Type A dimming (Triac) UL Listed

Package Volume: 98 x 32 x 99cm, 39 x 13 x 39 in Weight: 15kg / 33lb

Dimensions

17cm / 7 in