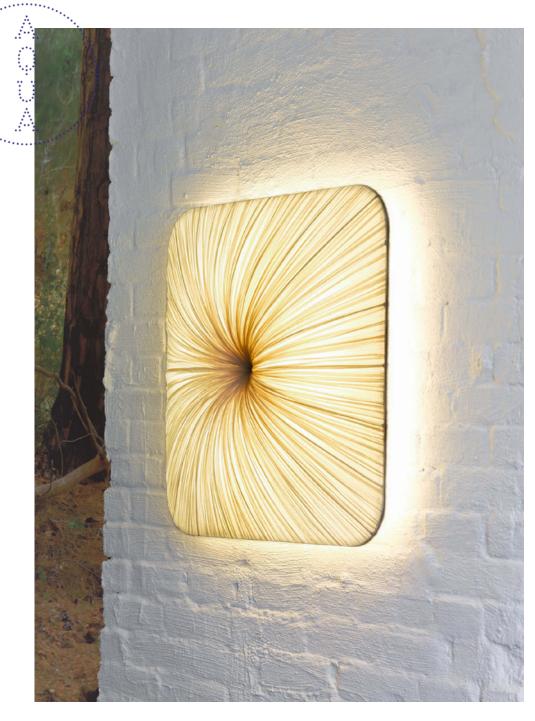

## Nara 60 Wall & Ceiling Light

The Nara Family derives its name directly from the ancient Japanese capital which was built in a grid-like pattern. It is a playful collection of rounded squares which come in

| Dimensions | 15x60x60cm / 5.9x23.6x23.6                |
|------------|-------------------------------------------|
| Material   | Silk on metal                             |
| Bulb       | E27 / E26 10-12W LED (dimmable)           |
| Voltage    | 240v / 120v                               |
| Weight     | 6.8kg / 15lb                              |
| Package    | 72x25x74cm / 28.3x9.8x29.1", 9kg / 19.8lb |