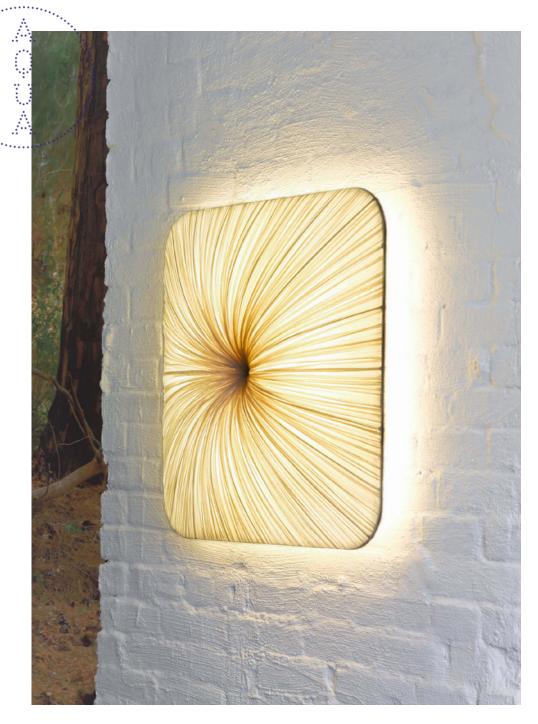

## Nara 90 Wall & Ceiling Light

The Nara Family derives its name directly from the ancient Japanese capital which was built in a grid-like pattern. It is a playful collection of rounded squares which come in

| Dimensions | 17x90x90cm / 6.7x35.4x35.4                    |
|------------|-----------------------------------------------|
| Material   | Silk on metal                                 |
| Bulb       | E27 / E26 10-12W LED (dimmable)               |
| Voltage    | 240v / 120v                                   |
| Weight     | 10.3kg / 22.7lb                               |
| Package    | 99x32x100cm / 39x12.6x39.4", 16.73kg / 36.9lb |