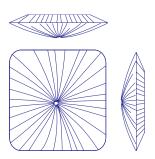

# Nara 76 Wall & Ceiling Light

The Nara Family derives its name directly from the ancient Japanese capital which was built in a grid-like pattern. It is a playful collection of rounded squares which come in

| Dimensions | 15x76x76cm / 5.9x29.9x29.9                  |
|------------|---------------------------------------------|
| Material   | Silk on metal                               |
| Bulb       | E27 / E26 10-12W LED (dimmable)             |
| Voltage    | 240v / 120v                                 |
| Weight     | 7.9kg / 17.4lb                              |
| Package    | 82x25x82cm /32.3x9.8x32.3", 12.6kg / 27.8lb |