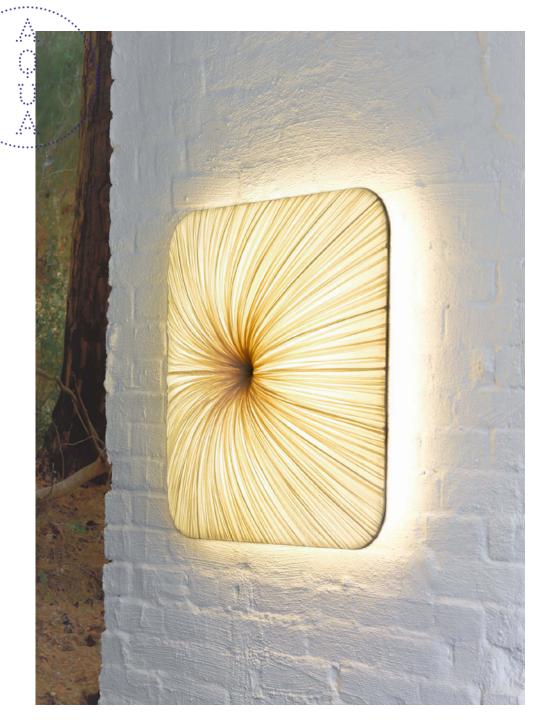

# Nara 76 Wall & Ceiling Light

The Nara Family derives its name directly from the ancient Japanese capital which was built in a grid-like pattern. It is a playful collection of rounded squares which come in

| Dimensions | 15x76x76cm / 5.9x29.9x29.9                  |
|------------|---------------------------------------------|
| Material   | Silk on metal                               |
| Bulb       | E27 / E26 10-12W LED (dimmable)             |
| Voltage    | 240v / 120v                                 |
| Weight     | 7.9kg / 17.4lb                              |
| Package    | 82x25x82cm /32.3x9.8x32.3", 12.6kg / 27.8lb |