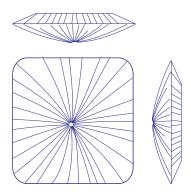

# Nara 122 Wall & Ceiling Light

The Nara Family derives its name directly from the ancient Japanese capital which was built in a grid-like pattern. It is a playful collection of rounded squares which come in

| Dimensions | 23x122x122cm / 9.1x48x48                 |
|------------|------------------------------------------|
| Material   | Silk on metal                            |
| Bulb       | E27 / E26 10-12W LED (dimmable)          |
| Voltage    | 240v / 120v                              |
| Weight     | 23.4kg / 51.6lb                          |
| Package    | 135x32x133cm / 53.1x12.6x52.4", 31.2kg / |
|            | 68.8lb                                   |