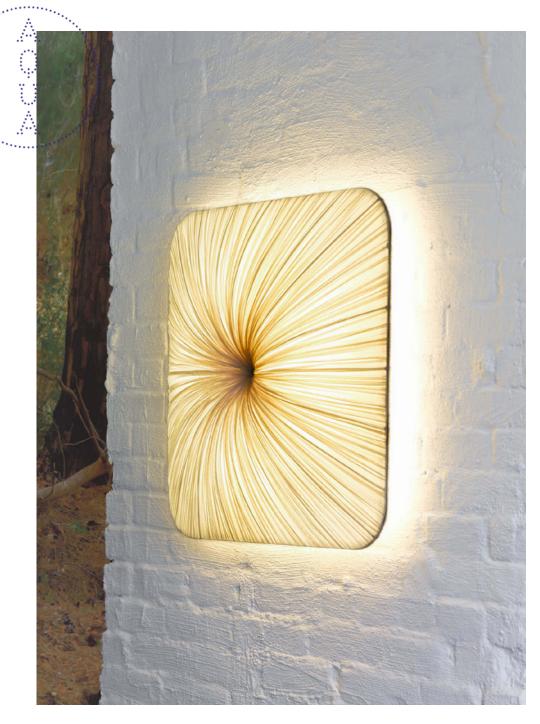

## Nara 60 Wall & Ceiling Light

The Nara Family derives its name directly from the ancient Japanese capital which was built in a grid-like pattern. It is a playful collection of rounded squares which come in