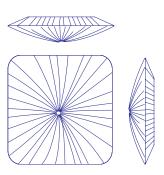

## Nara 60 Wall & Ceiling Light

The Nara Family derives its name directly from the ancient Japanese capital which was built in a grid-like pattern. It is a playful collection of rounded squares which come in

| Dimensions | 15x60x60cm / 5.9x23.6x23.6                |
|------------|-------------------------------------------|
| Material   | Silk on metal                             |
| Bulb       | E27 / E26 10-12W LED (dimmable)           |
| Voltage    | 240v / 120v                               |
| Weight     | 6.8kg / 15lb                              |
| Package    | 72x25x74cm / 28.3x9.8x29.1", 9kg / 19.8lb |