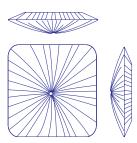

## Nara 60 Wall & Ceiling Light

The Nara Family derives its name directly from the ancient Japanese capital which was built in a grid-like pattern. It is a playful collection of rounded squares which come in

| Dimensions | 15x60x60cm / 5.9x23.6x23.6                |
|------------|-------------------------------------------|
| Material   | Silk on metal                             |
| Bulb       | E27 / E26 10-12W LED (dimmable)           |
| Voltage    | 240v / 120v                               |
| Weight     | 6.8kg / 15lb                              |
| Package    | 72x25x74cm / 28.3x9.8x29.1", 9kg / 19.8lb |