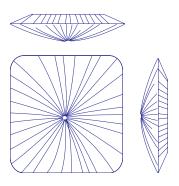

# Nara 76 Wall & Ceiling Light

The Nara Family derives its name directly from the ancient Japanese capital which was built in a grid-like pattern. It is a playful collection of rounded squares which come in

| Dimensions | 15x76x76cm / 5.9x29.9x29.9                  |
|------------|---------------------------------------------|
| Material   | Silk on metal                               |
| Bulb       | E27 / E26 10-12W LED (dimmable)             |
| Voltage    | 240v / 120v                                 |
| Weight     | 7.9kg / 17.4lb                              |
| Package    | 82x25x82cm /32.3x9.8x32.3", 12.6kg / 27.8lb |