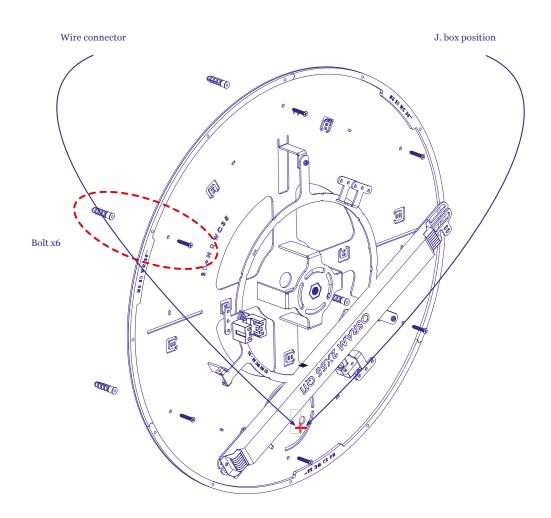

#### Hanging Instructions Nara Wall & Ceiling Fixture

These instructions are intended for both Nara and Stand By 24" - 35" 60cm - 90cm wall or ceiling. Please read the instructions carefully prior to installation. Important: Lamp's assembly and electrical work should be carried out by a qualified electrician.

1. Install wall / ceiling plate, using six supplied bolts.

### Hanging Instructions Nara Wall & Ceiling Fixture

2. Connect the voltage supply wire to the fixture's electrical wire and confirm electricity supply.

 ${\bf 3}.$  Open the two bolts and connect the bulbs as shown.