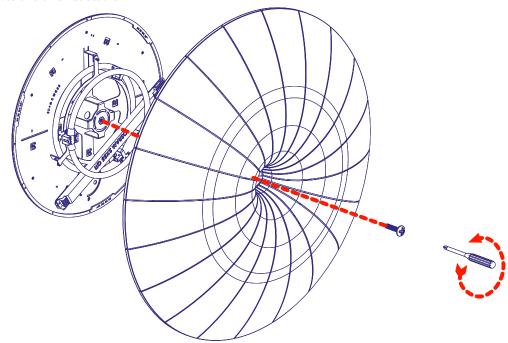

# <u>Hanging Instructions Nara Wall & Ceiling Fixture</u>

4. Screw the main bolt as shown

 ${\bf 5.}$  Push supplied stainless steal plate with the magnet as shown.

info@aquagallery.com www.aquagallery.com