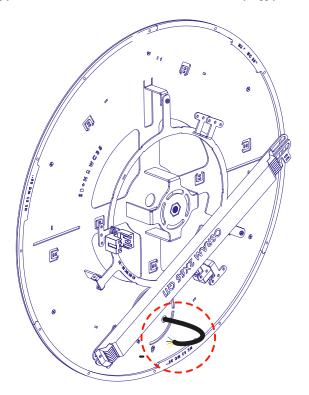

### Hanging Instructions Nara Wall & Ceiling Fixture

2. Connect the voltage supply wire to the fixture's electrical wire and confirm electricity supply.

 ${\bf 3}.$  Open the two bolts and connect the bulbs as shown.