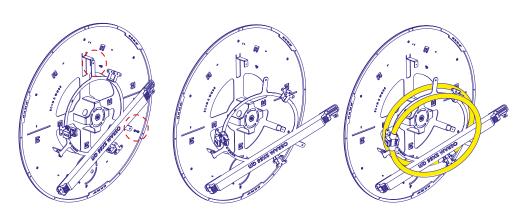

1. Install wall / ceiling plate, using six supplied bolts.

### Hanging Instructions Nara Wall & Ceiling Fixture

2. Connect the voltage supply wire to the fixture's electrical wire and confirm electricity supply.

 ${\bf 3}.$  Open the two bolts and connect the bulbs as shown.