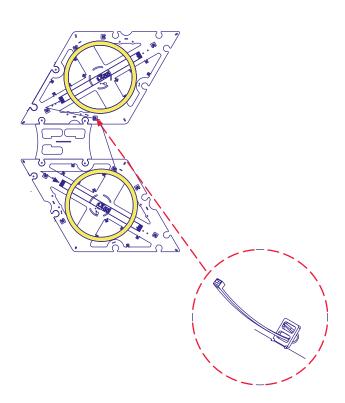

Install the first back plate using the top screw only. Make sure the plate is leveled and attach the rest of the bolts.

If this is a composition, install the second plate using the hanging stencil as shown.

Remove butterfly nuts on both sides of the shade.

Aqua Creations Light that matters

Insert the two bolts sides of the shade until it latches on the wall/ceiling back plate.

Push on both sides of the shade until it latches on the wall/ceiling back plate.

Turn the silicon holder to create more of less pressure when the shade is pressed against the wall or ceiling.

Aqua Creations Light that matters