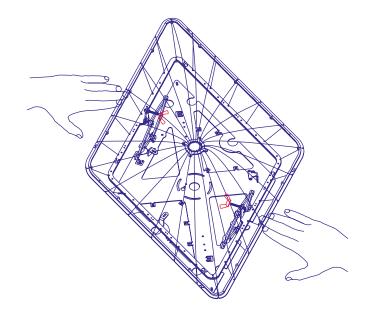

Remove butterfly nuts on both sides of the shade.

Aqua Creations Light that matters

Insert the two bolts sides of the shade until it latches on the wall/ceiling back plate.

Push on both sides of the shade until it latches on the wall/ceiling back plate.

Turn the silicon holder to create more of less pressure when the shade is pressed against the wall or ceiling.

Aqua Creations Light that matters