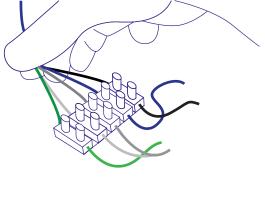

Connect voltage supply wire to the fixture and confirm electrical operation.

Aqua Creations Light that matters

Secure electrical wires using supplied tie wraps at every location the.

Connect voltage supply wire to the fixture and confirm electrical operation.