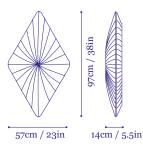

hade.









Aqua Creations Light that matters



Insert the two bolts sides of the shade until it latches on the wall/ceiling back plate.



Push on both sides of the shade until it latches on the wall/ceiling back plate.



Turn the silicon holder to create more of less pressure when the shade is pressed against the wall or ceiling.









Aqua Creations Light that matters



### Forever

#### 220-240 V Model

CFL with ECG 1 x 55W bulb

Optional:

CFL with ECG dimmable [Type C, E] 1 x 55W bulb

CE Certified

#### 120 V Model

CFL with ECG dimmable [Type A] 1 x 55W bulb UL Listed

\*The electrical features of the composition will be the sum total of the electrical features in the tiles used.

#### Package

Volume: 25 x 80 x 69cm, 10 x 31 x 27in

Weight: 8.7kg / 19lb

#### Dimensions



### Young

### 220-240 V Model

CFL with ECG 1 x 55W bulb

Optional:

CFL with ECG dimmable [Type C, E] 1 x 55W bulb

**CE** Certified

#### 120 V Model

CFL with ECG dimmable [Type A] 1 x 55W bulb UL Listed

\*The electrical features of the composition will be the sum total of the electrical features in the tiles used.

#### Package

Volume: 25 x 81 x 69cm, 10 x 31 x 27 in

Weight: 9.7kg / 21lb

### **Dimensions**