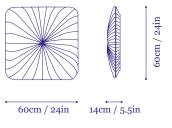

L with ECG 1 x 55W bulb

Optional:

CFL with ECG dimmable [Type C, E] 1 x 55W bulb

CE Certified

#### 120 V Model

CFL with ECG dimmable [Type A] 1 x 55W bulb UL Listed

\*The electrical features of the composition will be the sum total of the electrical features in the tiles used.

#### Package

Volume: 25 x 80 x 69cm, 10 x 31 x 27in

Weight: 8.7kg / 19lb

#### Dimensions



### Young

### 220-240 V Model

CFL with ECG 1 x 55W bulb

Optional:

CFL with ECG dimmable [Type C, E] 1 x 55W bulb

**CE** Certified

#### 120 V Model

CFL with ECG dimmable [Type A] 1 x 55W bulb UL Listed

\*The electrical features of the composition will be the sum total of the electrical features in the tiles used.

#### Package

Volume: 25 x 81 x 69cm, 10 x 31 x 27 in

Weight: 9.7kg / 21lb

### **Dimensions**