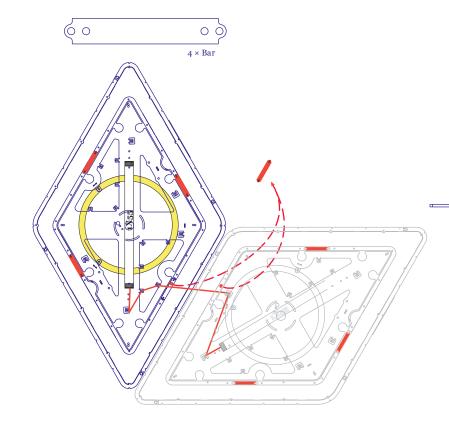

Install the first back plate using the top screw only. Make sure the plate is leveled and attach the rest of the bolts.

If this is a composition, install the second plate using the hanging stencil as shown.