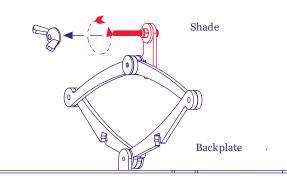

Remove butterfly nuts on both sides of the shade.

Aqua Creations Light that matters

Insert the two bolts sides of the shade until it latches on the wall/ceiling back plate.

Push on both sides of the shade until it latches on the wall/ceiling back plate.

Turn the silicon holder to create more of less pressure when the shade is pressed against the wall or ceiling.

Aqua Creations Light that matters