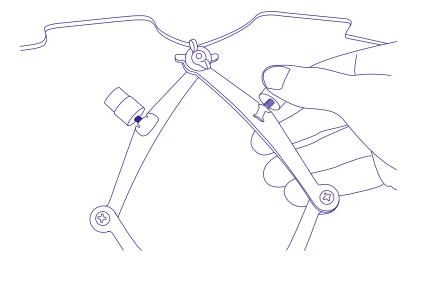

Install the first back plate using the top screw only. Make sure the plate is leveled and attach the rest of the bolts.

If this is a composition, install the second plate using the hanging stencil as shown.

Connect voltage supply wire to the fixture and confirm electrical operation.

Aqua Creations Light that matters

Secure electrical wires using supplied tie wraps at every location the.

Connect voltage supply wire to the fixture and confirm electrical operation.

Remove butterfly nuts on both sides of the shade.

Aqua Creations Light that matters

Insert the two bolts sides of the shade until it latches on the wall/ceiling back plate.

Push on both sides of the shade until it latches on the wall/ceiling back plate.

Turn the silicon holder to create more of less pressure when the shade is pressed against the wall or ceiling.

Aqua Creations Light that matters