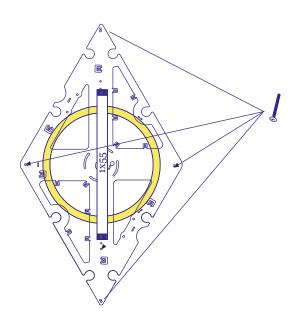

Install the first back plate using the top screw only. Make sure the plate is leveled and attach the rest of the bolts.

If this is a composition, install the second plate using the hanging stencil as shown.

Connect voltage supply wire to the fixture and confirm electrical operation.

Aqua Creations Light that matters

Secure electrical wires using supplied tie wraps at every location the.

Connect voltage supply wire to the fixture and confirm electrical operation.

Remove butterfly nuts on both sides of the shade.

Aqua Creations Light that matters

Insert the two bolts sides of the shade until it latches on the wall/ceiling back plate.

Push on both sides of the shade until it latches on the wall/ceiling back plate.

Turn the silicon holder to create more of less pressure when the shade is pressed against the wall or ceiling.

Aqua Creations Light that matters