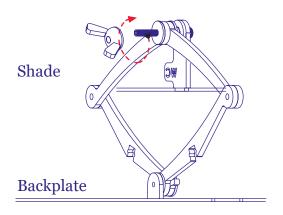

Remove butterfly nuts on both sides of the shade.

Aqua Creations Light that matters

Insert the two bolts sides of the shade until it latches on the wall/ceiling back plate.

Push on both sides of the shade until it latches on the wall/ceiling back plate.

Turn the silicon holder to create more of less pressure when the shade is pressed against the wall or ceiling.

Aqua Creations Light that matters