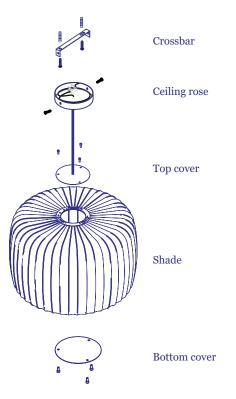

Run the elect. wire through the celling rose (2A), you may' at this point, slack, or cut the wire to the desired length and connect it to the power line using the supplied wire connector (2B). Tighten the canopy to the crossbar with two screws on its side (2C) and tighten the cable fastener (2D).

Aqua Creations Light that matters

3

Remove the shade out of its pack carefully, DO NOT USE A KNIFE. You should hold the shade sade safely at its center top and bottom black rings; make sure it is the upright position by looking for the "TOP" and "BOTTOM" marking on the rings.

4

Connect the electrical male quick connector to the female connector coming from the inside of the shade.

Hang the shade to the top cover with the 3 supplied thumb screws and close the bottom cover.

Aqua Creations Light that matters