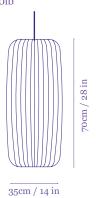

#### Dimensions

#### **Package**

Size: 40 x 40 x 75 cm (H) 16 x 16 x 30 in(H) Volume: 0.12 Qm Weight: 4.3kg / 10lb