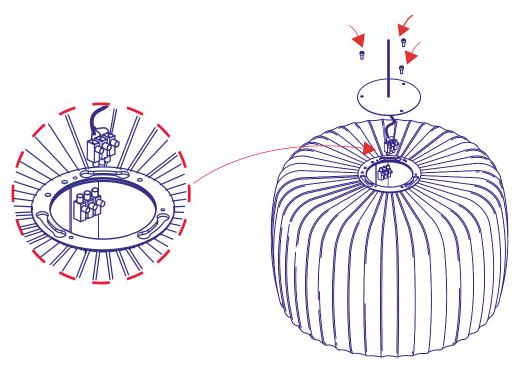

4

Connect the electrical male quick connector to the female connector coming from the inside of the shade.

Hang the shade to the top cover with the 3 supplied thumb screws and close the bottom cover.

Aqua Creations Light that matters