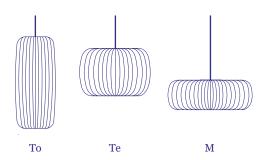

# To Te M Pendant

To Te M collection is designed by Albi Serfaty and Sadeh Halbrecht.

Jun 2019

The To Te M collection is based on three different lamp shapes that can be used individually as pendants, or chained easily in any composition up to 3 units. The following instructions refer only to hanging one piece as a pendant, please read them thoroughly before installation.

### To

Linear LED light Board, 78 Lumen per watt

## Te

Linear LED light Board, 78 Lumen per watt

## $\underline{\mathbf{M}}$

Linear LED light Board, 78 Lumen per watt