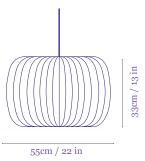

#### Dimensions

#### Package

Size: 58 x 58 x 37 cm (H) 23 x 23 x 15 in (H) Volume: 0.12 Qm Weight: 5kg / 11.25lb