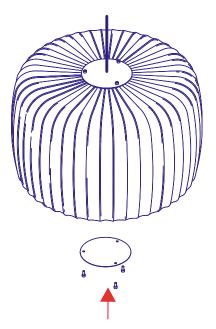

4

Connect the electrical male quick connector to the female connector coming from the inside of the shade.

Hang the shade to the top cover with the 3 supplied thumb screws and close the bottom cover.

Aqua Creations Light that matters