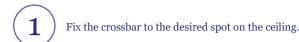

Run the elect. wire through the celling rose (2A), you may' at this point, slack, or cut the wire to the desired length and connect it to the power line using the supplied wire connector (2B). Tighten the canopy to the crossbar with two screws on its side (2C) and tighten the cable fastener (2D).