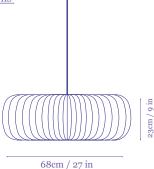

# <u>Dimensions</u>

#### Package

Size: 73 x 73 x 30 cm (H) 29 x 29 x 12" (H) Volume: 0.16 Qm Weight: 5kg / 11.25lb