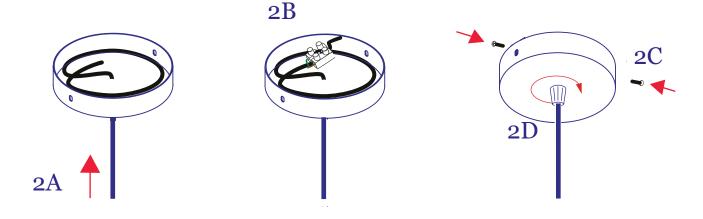

Run the elect. wire through the celling rose (2A), you may' at this point, slack, or cut the wire to the desired length and connect it to the power line using the supplied wire connector (2B). Tighten the canopy to the crossbar with two screws on its side (2C) and tighten the cable fastener (2D).