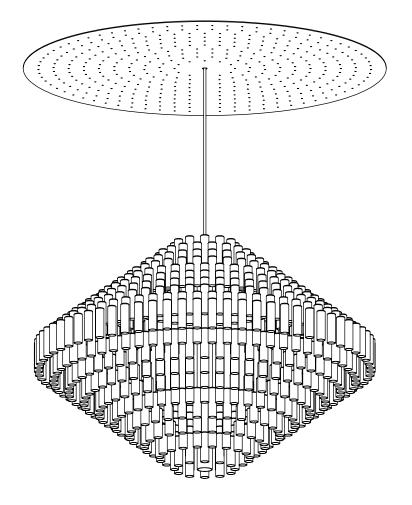

## **DESCRIPTION**

682 hand-made fluted glass tubes to be suspended from powder-coated mild steel canopy via 0.2mm-thick stainless steel, nylon-coated wires.

The central light source consists of LED tape adhered to square-section aluminium heatsink. Capped top and bottom with stainless steel.

## GEORGE SINGER **BESPOKE CHANDELIERS** – LONDON —

FLUTED GLASS TUBES: 682

CANOPY: powder-coated mild steel

960mm x 2mm (38" x 0.08")

colour to be determined

by client

LAMPING: 25W, 24V LED

2700k, fully dimmable