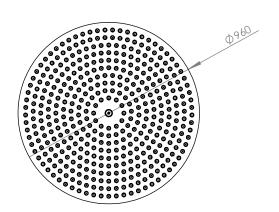

## GEORGE SINGER **BESPOKE CHANDELIERS** – LONDON —

FLUTED GLASS TUBES: 682

CANOPY: powder-coated mild steel

960mm x 2mm (38" x 0.08")

colour to be determined

by client

LAMPING: 25W, 24V LED

2700k, fully dimmable

## **NOTES**

The ceiling canopy can be flush to the ceiling providing a 920mm-diamter hole is cut. Alternatively the canopy can be fitted with a 10mm shadow