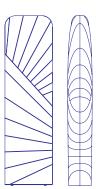

## Mino 18 Floor Lamp

Our Mino 18 Floor Lamp is a striking geometric lighting sculpture that brings a touch of Japanese Modernism to Aqua Creations' range of floor lamps. Its shape and envelope silk draping are inspired by the Obi part of a Japanese Kimono, and its shade can be made using two silk colors. The biggest versions of the Mino Family lighting fixtures can be used as room dividers, while the smallest function as a light screen

| Dimensions | 22x45x160cm / 8.7x17.7x63                  |
|------------|--------------------------------------------|
| Material   | Silk on vacum forming                      |
| Bulb       | T5 28-54W CFL (dimmable)                   |
| Voltage    | 240v / 120v                                |
| Weight     | 15kg / 33.1lb                              |
| Package    | 52x28x180cm / 20.5x11x70.9", 18kg / 39.7lb |