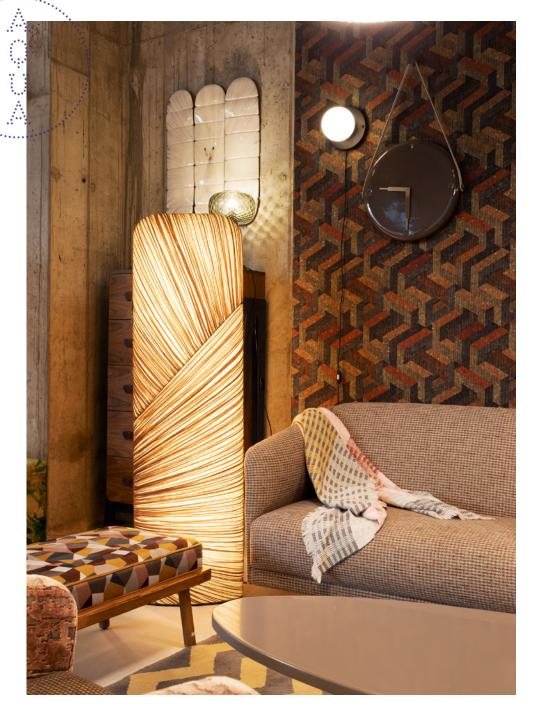

## Mino 18 Floor Lamp

Our Mino 18 Floor Lamp is a striking geometric lighting sculpture that brings a touch of Japanese Modernism to Aqua Creations' range of floor lamps. Its shape and envelope silk draping are inspired by the Obi part of a Japanese Kimono, and its shade can be made using two silk colors. The biggest versions of the Mino Family lighting fixtures can be used as room dividers, while the smallest function as a light screen