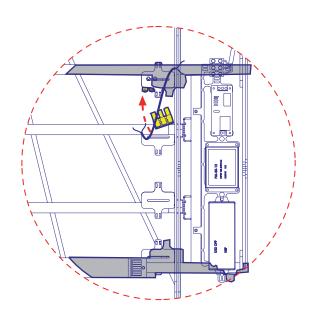

### Bulb Changing Instructions Mino Floor Partition

\* Illustrations are made for Mino 18" and are true for all Mino Floor Partitions.

# **Bulb Changing Instructions Mino Floor Partition**

#### **Bulb Changing Instructions Mino Floor Partition**

The Mino lamp collection operates in touch dim mode, using a youch sensor on the side of the lamps.

Long touch: Dim up/down Brief touch: On/off