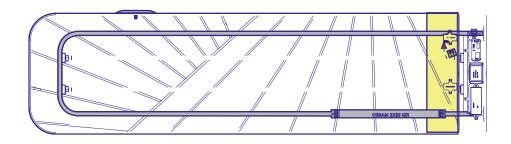

### Bulb Changing Instructions Mino Floor Partition

\* Illustrations are made for Mino 18" and are true for all Mino Floor Partitions.

# **Bulb Changing Instructions Mino Floor Partition**

#### **Bulb Changing Instructions Mino Floor Partition**

The Mino lamp collection operates in touch dim mode, using a youch sensor on the side of the lamps.

Long touch: Dim up/down Brief touch: On/off