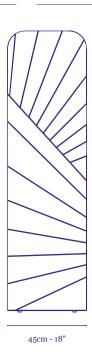

#### Mino 18

#### Package

Volume: 200 x 68 x 48cm, 78 x 26 x 18" Weight: 30kg / 66lb