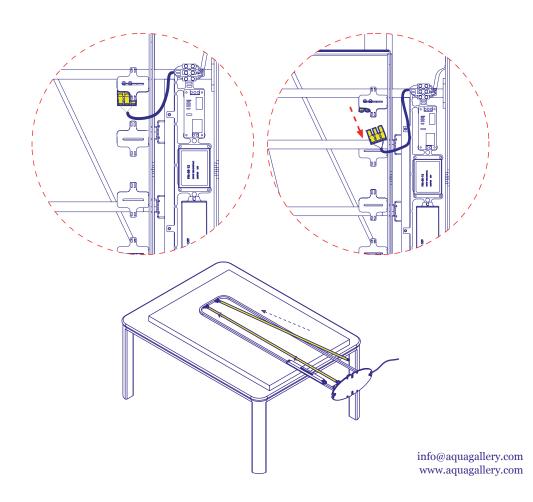

### Bulb Changing Instructions Mino Floor Partition

\* Illustrations are made for Mino 18" and are true for all Mino Floor Partitions.

# **Bulb Changing Instructions Mino Floor Partition**

#### **Bulb Changing Instructions Mino Floor Partition**

The Mino lamp collection operates in touch dim mode, using a youch sensor on the side of the lamps.

Long touch: Dim up/down Brief touch: On/off