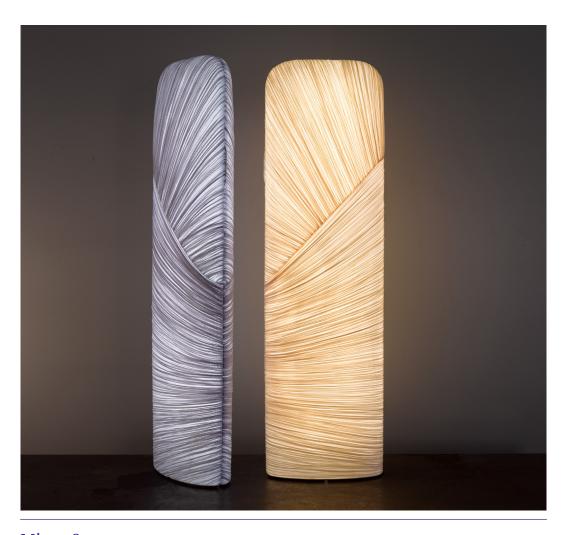

#### Mino 18

#### Silk Care Instructions

For optimal maintenance vacuum the silk frequently (make sure the vacuum cleaner is at low suction and use a clean attachment) and avoid direct sunlight or smoke. To remove stains use upholstery foam cleaner (as these vary from country to country, testing the product on a hidden spot first is recommended). In case of heavier dirt use a moist sponge and make sure to move it along the crushed line of the silk.