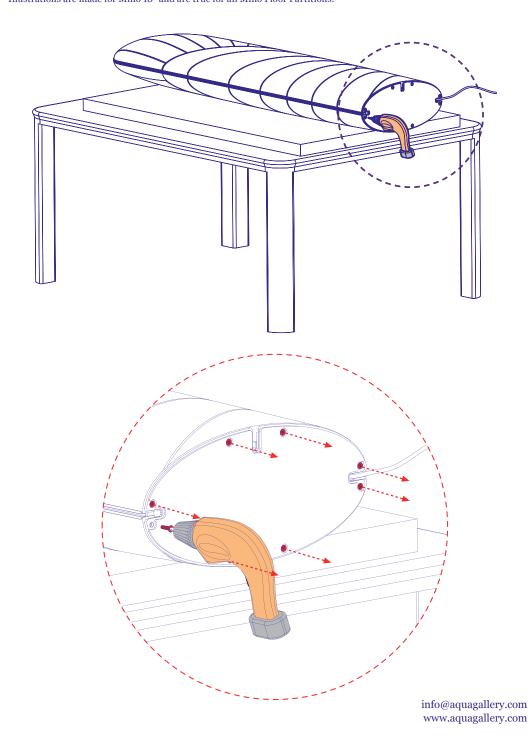

### Bulb Changing Instructions Mino Floor Partition

\* Illustrations are made for Mino 18" and are true for all Mino Floor Partitions.

# **Bulb Changing Instructions Mino Floor Partition**

#### **Bulb Changing Instructions Mino Floor Partition**

The Mino lamp collection operates in touch dim mode, using a youch sensor on the side of the lamps.

Long touch: Dim up/down Brief touch: On/off