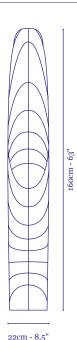

#### Mino 18

#### Package

Volume: 200 x 68 x 48cm, 78 x 26 x 18" Weight: 30kg / 66lb