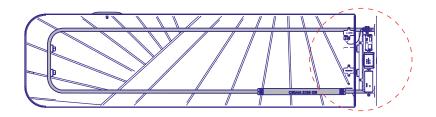

### Bulb Changing Instructions Mino Floor Partition

\* Illustrations are made for Mino 18" and are true for all Mino Floor Partitions.

# **Bulb Changing Instructions Mino Floor Partition**

#### **Bulb Changing Instructions Mino Floor Partition**

The Mino lamp collection operates in touch dim mode, using a youch sensor on the side of the lamps.

Long touch: Dim up/down Brief touch: On/off