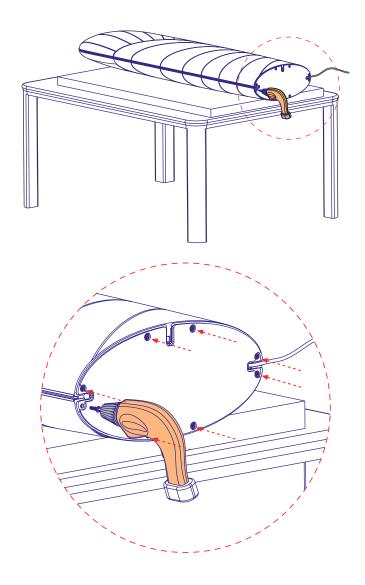

### Bulb Changing Instructions Mino Floor Partition

\* Illustrations are made for Mino 18" and are true for all Mino Floor Partitions.