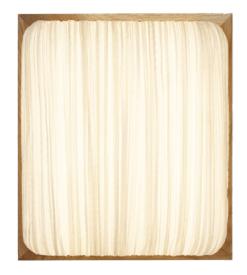

## Simon Says Yes Wall & Ceiling Light

Simon Says is a versatile modular Wall and Ceiling lamp that can be hung on its own, or in groups to create playful wall art compositions. Its simple rectangular shape allows for innumerable arrangements and draws attention to the delicate lines of it silk surface. Available with a mahogany or oak frame, Simon Says also comes in a range of colors and sizes. It is our best-selling member of the Mino Family.

| Dimensions | 10x34x39.2cm / 3.9x13.4x15.4             |
|------------|------------------------------------------|
| Material   | Silk on vaccum formed shell & wood       |
| Bulb       | Flat Board 4.5-18W LED (dimmable)        |
| Voltage    | 240v / 120v                              |
| Weight     | 2.9kg / 6.4lb                            |
| Package    | 42x36x16cm / 16.5x14.2x6", 3.5kg / 7.7lb |