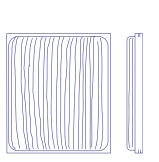

## Simon Says Yes Wall & Ceiling Light

Simon Says is a versatile modular Wall and Ceiling lamp that can be hung on its own, or in groups to create playful wall art compositions. Its simple rectangular shape allows for innumerable arrangements and draws attention to the delicate lines of it silk surface. Available with a mahogany or oak frame, Simon Says also comes in a range of colors and sizes. It is our best-selling member of the Mino Family.

| Dimensions | 10x34x39.2cm / 3.9x13.4x15.4             |
|------------|------------------------------------------|
| Material   | Silk on vaccum formed shell & wood       |
| Bulb       | Flat Board 4.5-18W LED (dimmable)        |
| Voltage    | 240v / 120v                              |
| Weight     | 2.9kg / 6.4lb                            |
| Package    | 42x36x16cm / 16.5x14.2x6", 3.5kg / 7.7lb |