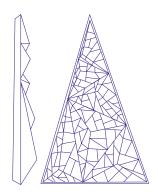

## Zooid Tree Wall & Ceiling Light

The Zooid Tree wall fixture is a 3D lighting design that is powered by responsive LEDs, controlled by our Aqua Creations app. This technologically innovative feature

lamp uses crisp geometric lines, and can be made with our tactile signature silk, or white polymer. The Zooid Tree is a member of our 3D Zooid Family of hanging pendant lights and wall lights