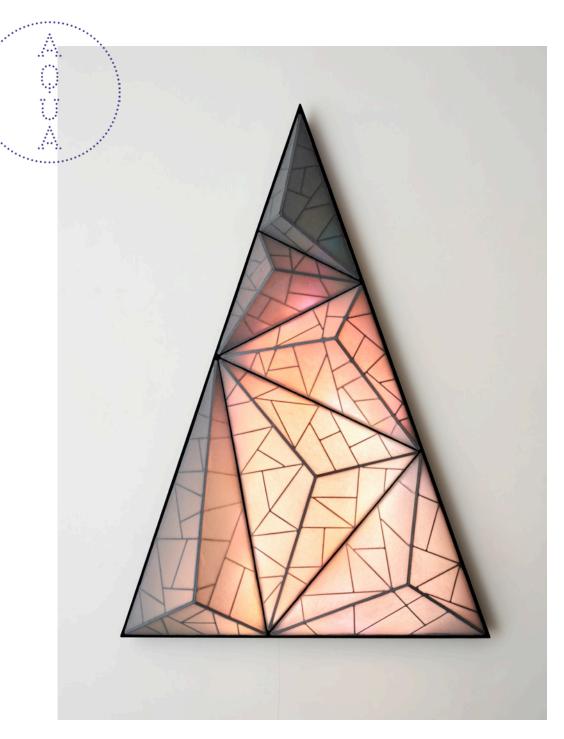

## Zooid Tree Wall & Ceiling Light

The Zooid Tree wall fixture is a 3D lighting design that is powered by responsive LEDs, controlled by our Aqua Creations app. This technologically innovative feature

lamp uses crisp geometric lines, and can be made with our tactile signature silk, or white polymer. The Zooid Tree is a member of our 3D Zooid Family of hanging pendant lights and wall lights