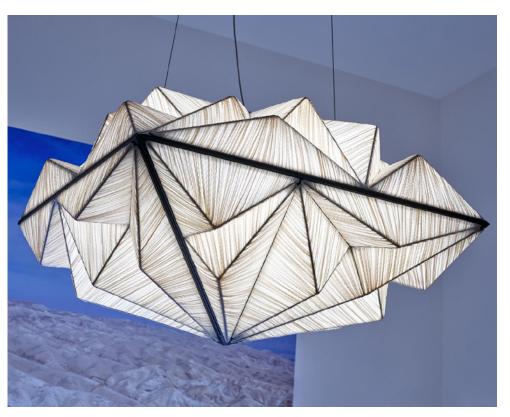

## Zooid 1M Pendant Light

The Zooid 1-meter hanging pendant is a compact version of our larger Zooid Diamond lighting fixture. It uses the same geometric lines, and can be customized or used with Aqua Creations' tactile signature silk. used with Aqua Creations' tactile signature silk, or white polymer. The Zooid 1m's meteor shaped form makes an impact in any space, but because it's not as tall as its Diamond cousin it is better suited for interiors with shorter ceiling heights.