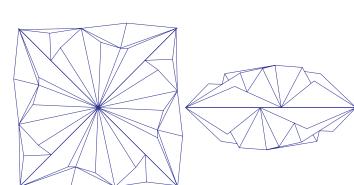

## Zooid 1M Pendant Light

The Zooid 1-meter hanging pendant is a compact version of our larger Zooid Diamond lighting fixture. It uses the same geometric lines, and can be customized or used with Aqua Creations' tactile signature silk. used with Aqua Creations' tactile signature silk, or white polymer. The Zooid 1m's meteor shaped form makes an impact in any space, but because it's not as tall as its Diamond cousin it is better suited for interiors with shorter ceiling heights.