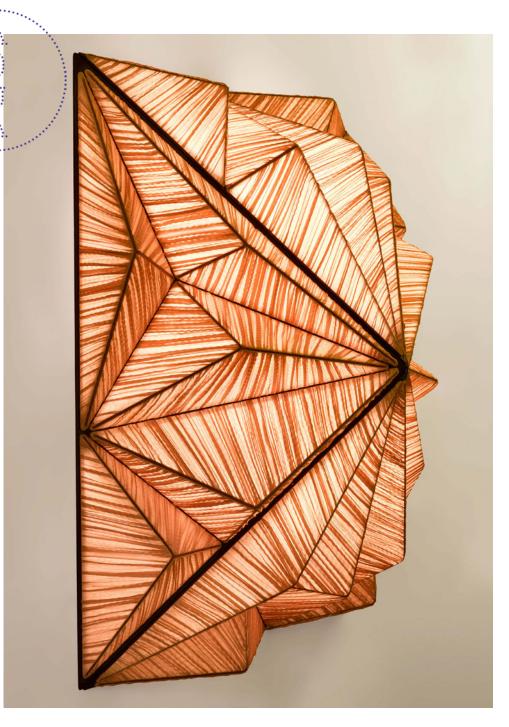

## Zooid 1M Wall & Ceiling Light

The Zooid 1m wall fixture uses the same geometric lines and shard-like planes as our Zooid Pendant Lights, but is designed to be mounted on a wall. It can be customized with

our signature silk, or white polymer. This wall lamp takes on a different character to other members of the Zooid Family when customized with one of vibrant silk colors.

| Dimensions | 30x100x100cm / 11.8x39.4x39.4           |
|------------|-----------------------------------------|
| Material   | Silk or polymer coating on metal        |
| Bulb       | E27 / E26 10-12W LED (dimmable)         |
| Voltage    | 240v / 120v                             |
| Weight     | 15kg / 33.1lb                           |
| Package    | 120x120x100cm / 47.2x47.2x39.4", 20kg / |
|            | 44.1lb                                  |