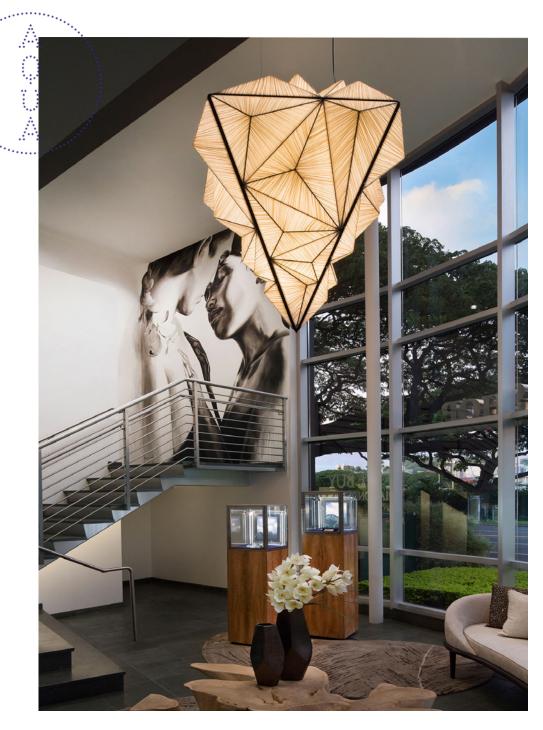

## Zooid Diamond Pendant Light

The Zooid Diamond hanging Pendant Light looks like a precious gem that's just been mined from the earth. The sculptural chandelier is the star of any room and casts a dreamy glow via its white silk or polymer skin, which perfectly distributes light through its angular planes. Like other members of the Zooid Family, the hanging lighting fixture is highly customizable.