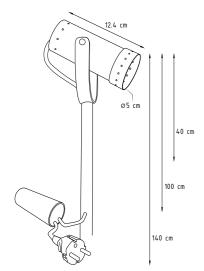

## NONA | Bar LED Plug

|                | NNA-001-S40 LED PLUG SPOT | NNA-001-S101 LED PLUG SPOT | NNA-001-S140 LED PLUG S  | ,, ,, |
|----------------|---------------------------|----------------------------|--------------------------|-------|
| bar            | 40 cm                     | 100 cm                     | 140 cm                   |       |
| material       | brass                     | brass                      | brass                    |       |
| specifications | 1x3W LED 2700° IP67       | 1x3W LED 2700° IP67        | 1x3W LED 2700° IP67      |       |
| optic angle    | flood/spot (30°)          | flood/spot (30°)           | flood/spot (30°)         |       |
| gear           | incl. IP68 KIT standard   | incl. IP68 KIT standard    | incl. IP68 KIT standard  |       |
|                | with 2.5m cable and plug  | with 2.5m cable and plug   | with 2.5m cable and plug |       |
| IP             | IP67                      | IP67                       | IP67                     | C€    |