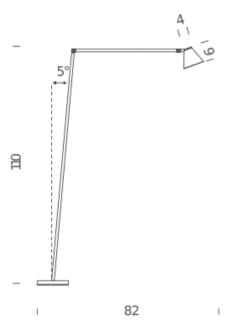

Notes cable length 2m

Net lamp weight 5 kg

### Codes Structure/Diffuser

UNT LNN 25 black/gold burnished