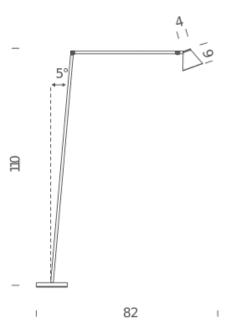

Notes cable length 2m

Net lamp weight 5 kg

## Codes Structure/Diffuser

UNT LNN 26 black/gold burnished