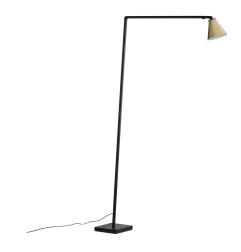

# UNTITLED READING CONE

Bernhard Osann

Family of table, floor and wall LED lamps in extruded matt black painted aluminum with joints for flexible and dynamic positioning of the light.

Available in the version with the linear lighting unit in polymer filled with glass fibers that rotates on itself and in the version with cylindrical spot light in aluminum. Dimmer on board located on the lamp stem.