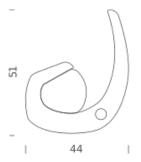

## LED/HALO/FLUO

LAMPING

Source E40
Total power 300W
Emission indirect

Switching dimmable, according to bulb

Tension 230V

Materials brass + aluminium

Notes black textile cable length 3,5m, switch on cable

Net lamp weight 63 kg

Codes Structure ESC EGG 11 brass

**PACKAGE** 

Package 01 Dimension: 62x60x69 cm / Gross weight: 121 kg

Certificazioni

**C € ERI** 