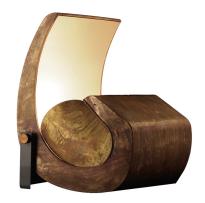

## **ESCARGOT**

Le Corbusier

Sculptural floor lamp inspired by nature, designed for the public spaces of the Unité d'Habitation of Marseille, available in limited edition. Body in aged cast brass. Inner reflector is a curved surface in anodized aluminium, reflecting the light hidden in the body, for a widespread indirect output. Dimmable.