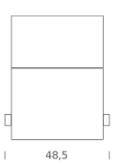

Codes Structure ESC EGG 11 brass

**PACKAGE** 

Package 01 Dimension: 62x60x69 cm / Gross weight: 121 kg

Certificazioni

**C € ERI** 