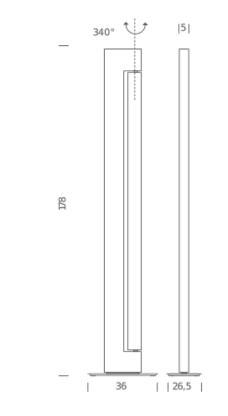

#### Structure/Diffuser

white/white white/polished anthracite/polished champagne/polished anthracite/anthracite moka/polished

Dimension: 51x39x12 cm / Gross weight: 13 kg Dimension: 31x16x183 cm / Gross weight: 9 kg

#### Structure/Diffuser

white/white anthracite/anthracite white/polished champagne/polished anthracite/polished moka/polished