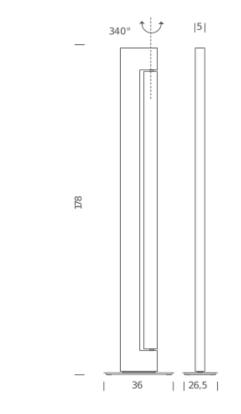

#### Structure/Diffuser

white/white white/polished anthracite/polished champagne/polished anthracite/anthracite moka/polished

Dimension: 51x39x12 cm / Gross weight: 13 kg Dimension: 31x16x183 cm / Gross weight: 9 kg

#### Structure/Diffuser

white/white anthracite/anthracite white/polished champagne/polished anthracite/polished moka/polished