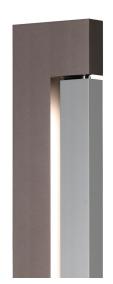

# ARA FLOOR

Ilaria Marelli

Family of floor and wall lamps, with fluorescent, LED and halogen sources depending on the version.

It is composed by two elements in extruded aluminium: depending on versions, structure is painted in white, anthracite, champagne and moka, while the rotating illuminated structure can be glossy anodized or painted matt white or anthracite.

The LED or halogen uplight source is integrated in the upper part of the structure and it creates a widespread light, while a fluorescent or LED source is integrated in the main structure for a widespread and adjustable light.

The power supply is integrated for both versions while the dimmer is on the cable in the LED + LED version and integrated in the DTW version.

**NEMO** 