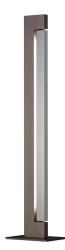

# ARA FLOOR

Ilaria Marelli

Family of floor and wall lamps, with fluorescent, LED and halogen sources depending on the version.

It is composed by two elements in extruded aluminium: depending on versions, structure is painted in white, anthracite, champagne and moka, while the rotating illuminated structure can be glossy anodized or painted matt white or anthracite.

The LED or halogen uplight source is integrated in the upper part of the structure and it creates a widespread light, while a fluorescent or LED source is integrated in the main structure for a widespread and adjustable light.

The power supply is integrated for both versions while the dimmer is on the cable in the LED + LED version and integrated in the DTW version.

**NEMO** 