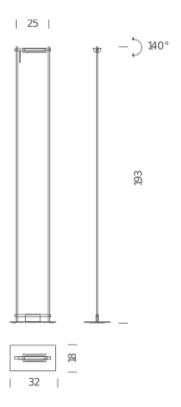

#### LAMPING

Source R7s (114mm)
Total power 250W

Emission orientable, 140°
Switching dimmable
Tension 230V

Materials metal + plastic

Notes orientable 140°, dimmer on cable, cable length 2,3m

Net lamp weight 8,7 kg

Codes Structure/Diffuser

LOG KNN 25 black/black

**PACKAGE** 

Package 01 Dimension: 25x40x8 cm / Gross weight: 7 kg
Package 02 Dimension: 31x17x198 cm / Gross weight: 4,7 kg

Certificazioni

**C € EH**[

#### **LAMPING**

Source LED board Total power 16W

Emission orientable, 140°
Switching dimmable
Tension 230V
Color temperature 2700K

Luminous flux 1380lm (source luminous flux)

Typ cri 85 Energy class A+

Materials metal + plastic

Notes orientable 140°, dimmer on cable, cable length 3m

Net lamp weight 7,3 kg

Codes Structure/Diffuser

LOG LNN 21 black/black

**PACKAGE** 

Package 01 Dimension: 25x40x8 cm / Gross weight: 7 kg
Package 02 Dimension: 31x17x198 cm / Gross weight: 3,2 kg