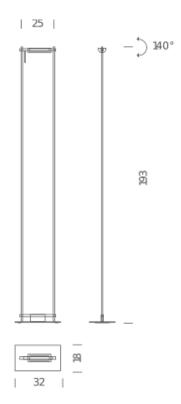

#### LAMPING

Source R7s (114mm)
Total power 250W

Emission orientable, 140°
Switching dimmable
Tension 230V

Materials metal + plastic

Notes orientable 140°, dimmer on cable, cable length 2,3m

Net lamp weight 8,7 kg

Codes Structure/Diffuser

LOG KNN 25 black/black

**PACKAGE** 

Package 01 Dimension: 25x40x8 cm / Gross weight: 7 kg
Package 02 Dimension: 31x17x198 cm / Gross weight: 4,7 kg

Certificazioni

**C € EH**[

#### **LAMPING**

Source LED board Total power 16W

Emission orientable, 140°
Switching dimmable
Tension 230V
Color temperature 2700K

Luminous flux 1380lm (source luminous flux)

Typ cri 85 Energy class A+

Materials metal + plastic

Notes orientable 140°, dimmer on cable, cable length 3m

Net lamp weight 7,3 kg

Codes Structure/Diffuser

LOG LNN 21 black/black

**PACKAGE** 

Package 01 Dimension: 25x40x8 cm / Gross weight: 7 kg
Package 02 Dimension: 31x17x198 cm / Gross weight: 3,2 kg