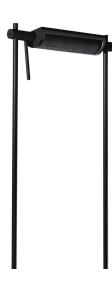

# LOGO FLOOR

Mario Barbaglia

Floor, wall and ceiling LED and halogen lamps with adjustable head, in aluminium and printed ABS. In the LED version the perforated reflector is painted in black. Available in black. Widespread adjustable light, dimmable.

#### LAMPING

Source R7s (114mm)
Total power 250W

Emission orientable, 140°
Switching dimmable
Tension 230V

Materials metal + plastic

Notes orientable 140°, dimmer on cable, cable length 2,3m

Net lamp weight 8,7 kg