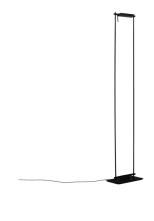

# LOGO FLOOR

Mario Barbaglia

Floor, wall and ceiling LED and halogen lamps with adjustable head, in aluminium and printed ABS. In the LED version the perforated reflector is painted in black. Available in black. Widespread adjustable light, dimmable.