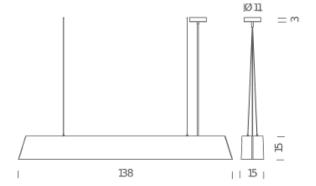

Net lamp weight 8 kg

Codes Structure
VES LWW 52 white

**PACKAGE** 

Package 01 Dimension: 22x21x190 cm / Gross weight: 9,2 kg

Certificazioni

**C € ERI** 