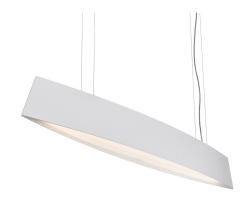

## **VESSEL**

Jonathan Maltz

Vessel is a diffused double emission suspension lamp. An extremely original and sophisticated shape originated by the boat's hull volume. Manufactured using a bending technology developed by NEMO. Aluminum matt white liquid painted and opal polycarbonate diffusers. LED version. Dimmable.