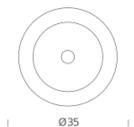

## Structure/Diffuser

white textured/white coal black/white

Dimension: 46x46x70 cm / Gross weight: 4 kg

NEMO