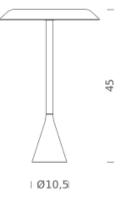

## Structure/Diffuser

white textured/white coal black/white

Dimension: 46x46x70 cm / Gross weight: 4 kg

NEMO