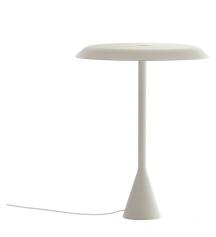

# PANAMA

Euga Design

Family of table lamps in two sizes Panama and Panama Mini, with

LED sources for diffused lighting.

Made of aluminum, they are equipped with a polycarbonate reflector

with anti-glare treatment and are therefore suitable for both

domestic and work environments.

Available in matt white or black embossed painted finishes.

The mini version is also available in a cordless rechargeable battery

version. Duration: 10 hours, recharge: 6 hours.