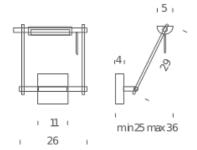

HALO

#### LAMPING

Source R7s QT-DE (114mm)

Total power 250W

Emission orientable 140°

Switching dimmable

Tension 230V

Materials metal + plastic

Materials metal + plastic
Notes orientable 140°

Net lamp weight 0,9 kg

Codes Structure/Diffuser

LOG KNN 31 black/black

**PACKAGE** 

Package 01 Dimension: 34x13x39 cm / Gross weight: 1,4 kg

Certificazioni

**C € ERI** 





## LED

### **LAMPING**

Source LED board Total power 16W

Emission orientable 140°
Tension 110/230V
Color temperature 2700K

Luminous flux 1380lm (source luminous flux)

Typ cri 85 Energy class A+

Materials metal + plastic

Notes orientable 140°

Net lamp weight 2,2 kg

Codes Structure/Diffuser
LOG LNN 31 black/black

PACKAGE
Package 01 Dimension: 40x40x20 cm / Gross weight: 3,2 kg

Certificazioni

**C € ERI**