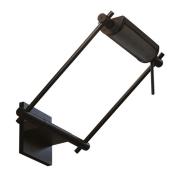

# LOGO WALL CEILING

Mario Barbaglia

Floor, wall and ceiling LED and halogen lamps with adjustable head, in aluminium and printed ABS. In the LED version the perforated reflector is painted in black. Available in black. Widespread adjustable light, dimmable.