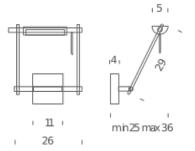

# LOGO WALL CEILING

Mario Barbaglia

Floor, wall and ceiling LED and halogen lamps with adjustable head, in aluminium and printed ABS. In the LED version the perforated reflector is painted in black. Available in black. Widespread adjustable light, dimmable.

### **LAMPING**

Source LED board Total power 16W

Emission orientable 140°
Tension 110/230V
Color temperature 2700K

Luminous flux 1380lm (source luminous flux)

Typ cri 85 Energy class A+

Materials metal + plastic

Notes orientable 140°

Net lamp weight 2,2 kg

Codes Structure/Diffuser
LOG LNN 31 black/black

PACKAGE
Package 01 Dimension: 40x40x20 cm / Gross weight: 3,2 kg

Certificazioni

**C € ERI** 