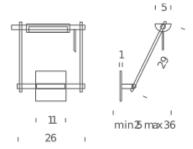

# LOGO WALL CEILING

Mario Barbaglia

Floor, wall and ceiling LED and halogen lamps with adjustable head, in aluminium and printed ABS. In the LED version the perforated reflector is painted in black. Available in black. Widespread adjustable light, dimmable.

### **LAMPING**

Source LED board Total power 16W

Emission orientable 140°
Tension 110/230V
Color temperature 2700K

Luminous flux 1380lm (source luminous flux)

Typ cri 85 Energy class A+

Materials metal + plastic

Notes orientable 140°

Net lamp weight 2,2 kg

Codes Structure/Diffuser
LOG LNN 31 black/black

PACKAGE
Package 01 Dimension: 40x40x20 cm / Gross weight: 3,2 kg

Certificazioni

**C € ERI** 