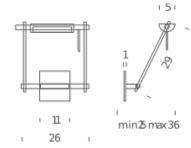

# LOGO WALL CEILING

Mario Barbaglia

Floor, wall and ceiling LED and halogen lamps with adjustable head, in aluminium and printed ABS. In the LED version the perforated reflector is painted in black. Available in black. Widespread adjustable light, dimmable.

#### LAMPING

Source R7s QT-DE (114mm)

Total power 250W

Emission orientable 140°

Switching dimmable

Tension 230V

Materials metal + plastic

Materials metal + plastic
Notes orientable 140°

Net lamp weight 0,9 kg

Codes Structure/Diffuser

LOG KNN 31 black/black

**PACKAGE** 

Package 01 Dimension: 34x13x39 cm / Gross weight: 1,4 kg

Certificazioni

**C € ERI** 