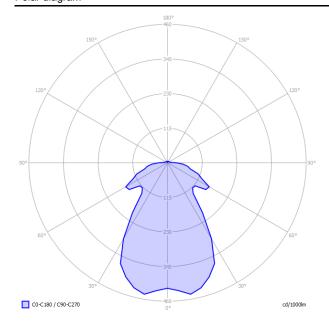

| LED  2700 K  1 × 6.5W   600 lm  220-240V  CRI 92  MacAdam 3-Step  LED and driver included |                  | ( ) Chrome      |    |         | Crystal                |                 | 166003      |
|                                                |                       | • 3000 K • 1 × 6.5W  650 lm • 220-240V • CRI 92 • MacAdam 3-Step LED and driver included  |                  | ( ) Chrome      |    | Crystal |                        | 166004          |             |
| Net weight: 0.42 kg                            | Gross weight: 0.54 kg | Parcels: N°1                                                                              | Volume: 0.011 m³ |                 | C€ | EAC     | IP20                   | Energy Saving 🕸 | Dim Triac 🗐 |

Polar diagram Valentina



#### LED

- 3000 K 1 × 6.5W| 650 lm 220-240V
- CRI 92
- MacAdam 3-Step

LED and driver included

- LED 2700 K
- 1 × 6.5W | 600 lm
- 220-240V
- CRI 92
- MacAdam 3-Step

LED and driver included

## Other applications of Valentina





Suspension

Table