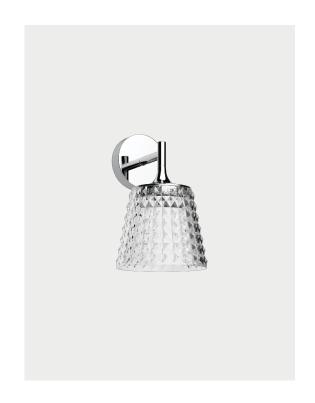

# Valentina, design by Andrea Tosetto, 2018

Wall

Valentina is a family of lamps characterised by a transparent methacrylate lampshade diffuser embellished by special prismatic workmanship designed to amplify the light. Available in a suspension, wall and table version, Valentina lamps are perfect for infusing spaces with a soft and romantic atmosphere.

| Valentina                                      |                       | Light source                                                                              |                  | Frame Aluminium |    |         | Diffuser: Methacrylate |                 | Code        |
|------------------------------------------------|-----------------------|-------------------------------------------------------------------------------------------|------------------|-----------------|----|---------|------------------------|-----------------|-------------|
| 20.5 cm 7 7 cm 2.75" 11.5 cm 4.52" 13 cm 5.11" |                       | LED  2700 K  1 × 6.5W   600 lm  220-240V  CRI 92  MacAdam 3-Step  LED and driver included |                  | ( ) Chrome      |    |         | Crystal                |                 | 166003      |
|                                                |                       | • 3000 K • 1 × 6.5W  650 lm • 220-240V • CRI 92 • MacAdam 3-Step LED and driver included  |                  | ( ) Chrome      |    | Crystal |                        | 166004          |             |
| Net weight: 0.42 kg                            | Gross weight: 0.54 kg | Parcels: N°1                                                                              | Volume: 0.011 m³ |                 | C€ | EAC     | IP20                   | Energy Saving 🕸 | Dim Triac 🗐 |