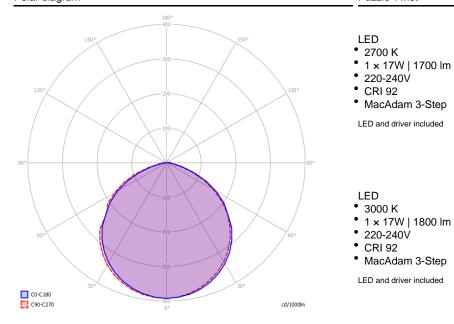

| Puzzle Twist        |                       | Light source                                                                                                       |                  | Frame Aluminium  |    |     | Diffuser: |                   | Code         |
|---------------------|-----------------------|--------------------------------------------------------------------------------------------------------------------|------------------|------------------|----|-----|-----------|-------------------|--------------|
|                     |                       | LED  3000 K  1 x 17W   1800 lm  220-240V  CRI 92  MacAdam 3-Step                                                   |                  | Matte White 9016 |    |     | _         |                   | 146010       |
|                     |                       | LED and driver included  LED  2700 K  1 × 17W   1700 lm  220-240V  CRI 92  MacAdam 3-Step  LED and driver included |                  | Matte White 9016 |    | _   |           | 146009            |              |
| Net weight: 0.88 kg | Gross weight: 1.39 kg | Parcels: N°1                                                                                                       | Volume: 0.013 m³ |                  | CE | EAC | IP20      | Energy Saving (\$ | Dim Triac 👸- |

Polar diagram Puzzle Twist