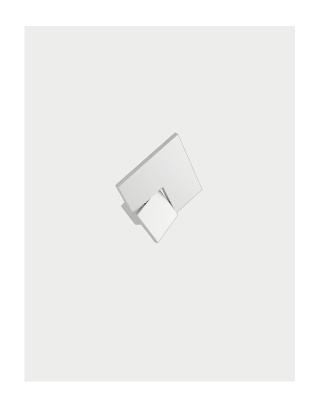

## LODES

Puzzle Twist, design by Studio Italia Design, 2014

Wall

A clear-cut geometry that plays on the effect of overlapping square shapes. Thanks to its two swivel joints, Puzzle Twist can be adjusted at will to create suggestive plays of light on the walls and ceilings, making for a truly personalised atmosphere.