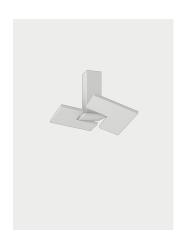

3000 K  1 x 17W   1800 lm  220-240V  CRI 92  MacAdam 3-Step                                                   |                  | Matte White 9016 |    |     | _         |                   | 146010       |
|                     |                       | LED and driver included  LED  2700 K  1 × 17W   1700 lm  220-240V  CRI 92  MacAdam 3-Step  LED and driver included |                  | Matte White 9016 |    | _   |           | 146009            |              |
| Net weight: 0.88 kg | Gross weight: 1.39 kg | Parcels: N°1                                                                                                       | Volume: 0.013 m³ |                  | CE | EAC | IP20      | Energy Saving (\$ | Dim Triac 👸- |

Polar diagram Puzzle Twist



## Other applications of Puzzle Twist



Ceiling