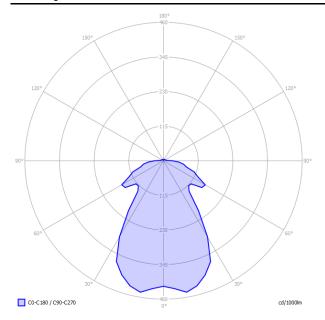

| Valentina Suspension                                                                |                       | Light source                                                                              |                  | Frame Aluminium |    |     | Diffuser: Methacrylate |                 | Code         |
|-------------------------------------------------------------------------------------|-----------------------|-------------------------------------------------------------------------------------------|------------------|-----------------|----|-----|------------------------|-----------------|--------------|
| Max 400 cm<br>Max 157.48"<br>6 cm<br>2.36"<br>11.5 cm<br>4.52"<br>Ø13 cm<br>Ø 5.11" |                       | LED  3000 K  1 x 6.5W   650 lm  220-240V  CRI 92  MacAdam 3-Step  LED and driver included |                  | ( ) Chrome      |    |     | Crystal                |                 | 166302       |
| Net weight: 0.45 kg                                                                 | Gross weight: 0.57 kg | Parcels: N°1                                                                              | Volume: 0.011 m³ |                 | C€ | EAC | IP20                   | Energy Saving 🕸 | Dim Triac (遠 |

#### LED

- 2700 K 1 × 6.5W | 600 lm 220-240V
- CRI 92
- MacAdam 3-Step

LED and driver included

- LED 3000 K
- 1 × 6.5W | 650 lm
- 220-240V
- CRI 92
- MacAdam 3-Step

LED and driver included