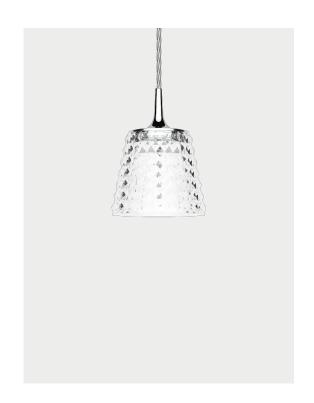

# Valentina, design by Andrea Tosetto, 2018

Suspension

Valentina is a family of lamps characterised by a transparent methacrylate lampshade diffuser embellished by special prismatic workmanship designed to amplify the light. Available in a suspension, wall and table version, Valentina lamps are perfect for infusing spaces with a soft and romantic atmosphere.

| Valentina Suspension                                                                |                       | Light source                                                                              |                  | Frame Aluminium |    |     | Diffuser: Methacrylate |                 | Code         |
|-------------------------------------------------------------------------------------|-----------------------|-------------------------------------------------------------------------------------------|------------------|-----------------|----|-----|------------------------|-----------------|--------------|
| Max 400 cm<br>Max 157.48"<br>6 cm<br>2.36"<br>11.5 cm<br>4.52"<br>Ø13 cm<br>Ø 5.11" |                       | LED  3000 K  1 x 6.5W   650 lm  220-240V  CRI 92  MacAdam 3-Step  LED and driver included |                  | ( ) Chrome      |    |     | Crystal                |                 | 166302       |
| Net weight: 0.45 kg                                                                 | Gross weight: 0.57 kg | Parcels: N°1                                                                              | Volume: 0.011 m³ |                 | C€ | EAC | IP20                   | Energy Saving 🕸 | Dim Triac (遠 |