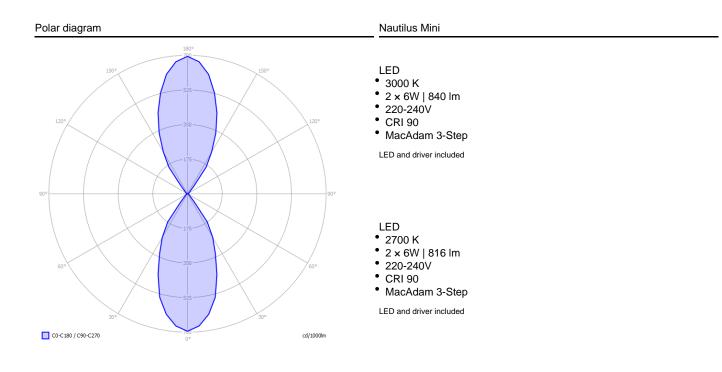

## Nautilus Mini, design by Andrea Tosetto, 2017

Wall

Nautilus is a versatile family of lamps characterised by their distinctly dynamic lighting effects. A strong and contemporary design that expresses all the potential of the LED light through convex glass lenses, which diffuse the direct LED light without any glare. The different versions allow lighting to be personalised in a broad variety of settings, offering a tailored response to the different needs of both residential and professional contexts.