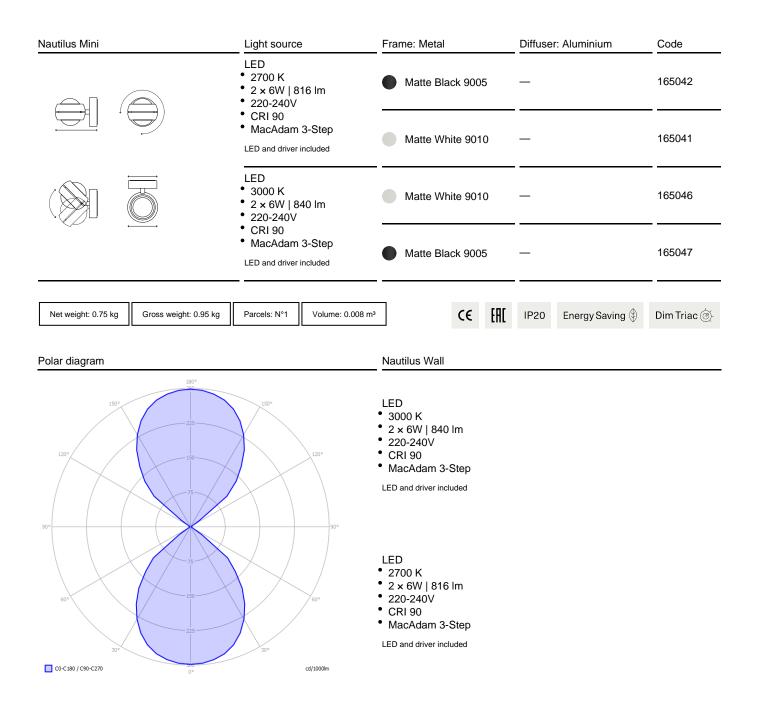

| Nautilus Wall       |                       | Light source                                                                                                                     |                              | Frame: Alumi     | nium | Diffuse   | er: Aluminium    | Code        |
|---------------------|-----------------------|----------------------------------------------------------------------------------------------------------------------------------|------------------------------|------------------|------|-----------|------------------|-------------|
|                     |                       | LED<br>• 3000 K<br>• 2 × 15W   2550 lm<br>• 220-240V<br>• CRI 90<br>• MacAdam 3-Step<br>LED and driver included                  |                              | Matte White 9010 |      | M         | atte White 9010  | 165051      |
|                     |                       |                                                                                                                                  |                              | Chrome           |      | M         | atte White 9010  | 165006      |
|                     |                       |                                                                                                                                  | 2550 lm                      | Chrome           |      | () C      | hrome            | 165008      |
|                     |                       |                                                                                                                                  |                              | Chrome           |      | 🛑 G       | Gold             |             |
|                     |                       |                                                                                                                                  | 3-Sten                       | Chrome           |      |           | Rose Gold        |             |
|                     |                       |                                                                                                                                  | •                            | Matte Black 9005 |      |           | atte Black 9005  | 165052      |
|                     |                       |                                                                                                                                  |                              | Chrome           |      |           | Matte Black 9005 |             |
|                     |                       |                                                                                                                                  |                              | Matte Champagne  |      | <b>M</b>  | atte Champagne   | 165053      |
|                     |                       |                                                                                                                                  |                              | Matte White 9010 |      | M         | atte White 9010  | 165048      |
|                     |                       | LED                                                                                                                              |                              | Chrome           |      | M         | Matte White 9010 |             |
|                     |                       | • 2700 K                                                                                                                         | Chrome                       |                  |      | () Chrome |                  |             |
|                     |                       | <ul> <li>2 x 15W   2400 lm</li> <li>220-240V</li> <li>CRI 90</li> <li>MacAdam 3-Step</li> <li>LED and driver included</li> </ul> |                              | Chrome           |      | 🛑 G       | Gold             |             |
|                     |                       |                                                                                                                                  |                              | Chrome           |      | - R       | Rose Gold        |             |
|                     |                       |                                                                                                                                  |                              | Matte Black 9005 |      | • M       | Matte Black 9005 |             |
|                     |                       |                                                                                                                                  |                              | Chrome           |      | • M       | Matte Black 9005 |             |
|                     |                       |                                                                                                                                  |                              | Matte Champagne  |      | <b>M</b>  | Matte Champagne  |             |
|                     |                       |                                                                                                                                  |                              |                  |      |           |                  |             |
| Net weight: 1.15 kg | Gross weight: 1.63 kg | Parcels: N°1                                                                                                                     | Volume: 0.008 m <sup>3</sup> | 7                | CE   | P40 [A    | Energy Saving 🕀  | Dim Triac 谢 |
|                     |                       |                                                                                                                                  |                              | <b></b>          |      |           |                  |             |