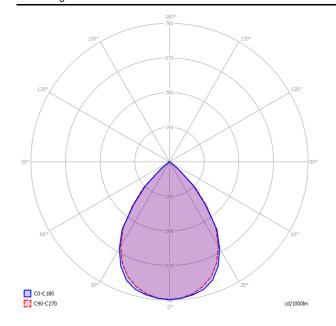

Polar diagram Spider

- MacAdam 3-Step

LED and driver included

- LED

   3000 K
   1 × 10W | 900W
   220-240V
- CRI 90
- MacAdam 3-Step

LED and driver included