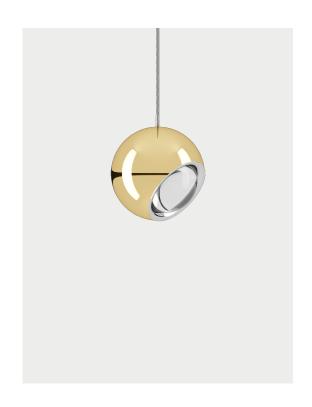

## Spider, design by Studio Italia Design, 2015

Suspension

Spider is a round suspension light resembling an eye that can look into any part of the room. By adjusting the angle of the diffuser, the band of light emitted by the LED light can be directed towards a specific point. When mounted on the different clusters available, it can create numerous patterns of light, from functional to decorative, which can be dimmed at will. In Spider, the simplicity of the look underscores the versatility of its performance.

| Spider                                                            | Light source                                                                                     | Frame: Metal | Diffuser: Metal  | Code   |
|-------------------------------------------------------------------|--------------------------------------------------------------------------------------------------|--------------|------------------|--------|
| Max 400 cm<br>Max 157.48"<br>13 cm<br>5.11"<br>Ø 12 cm<br>Ø 4.72" | LED                                                                                              | ( ) Chrome   | Matte White 9010 | 160006 |
|                                                                   |                                                                                                  | ( ) Chrome   | ( ) Chrome       | 160008 |
|                                                                   |                                                                                                  | ( ) Chrome   | Gold             | 160009 |
|                                                                   |                                                                                                  | Chrome       | Rose Gold        | 160010 |
|                                                                   |                                                                                                  | ( ) Chrome   | Matte Black 9005 | 160007 |
|                                                                   |                                                                                                  | Chrome       | Matte Champagne  | 160016 |
|                                                                   | LED  • 3000 K  • 1 × 10W   900W  • 220-240V  • CRI 90  • MacAdam 3-Step  LED and driver included | ( ) Chrome   | Matte White 9010 | 160011 |
|                                                                   |                                                                                                  | ( ) Chrome   | ( ) Chrome       | 160013 |
|                                                                   |                                                                                                  | Chrome       | Gold             | 160014 |
|                                                                   |                                                                                                  | Chrome       | Rose Gold        | 160015 |
|                                                                   |                                                                                                  | ( ) Chrome   | Matte Black 9005 | 160012 |
|                                                                   |                                                                                                  | ( ) Chrome   | Matte Champagne  | 160017 |